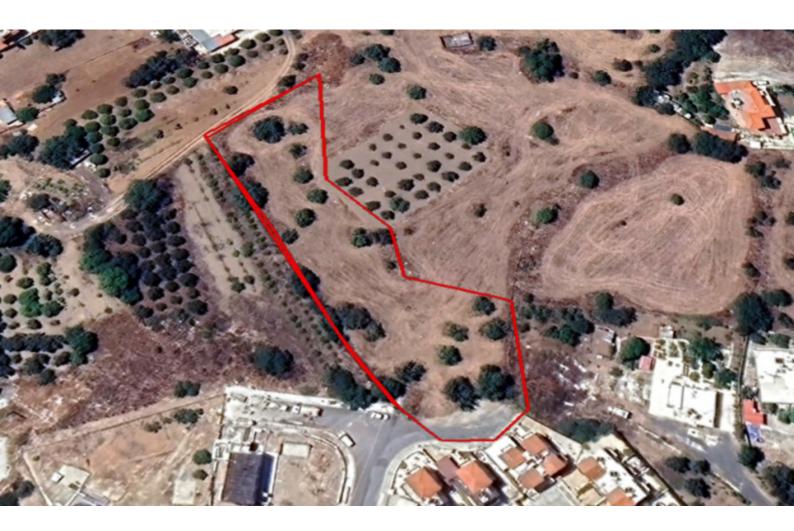

## Description

Residential Land Parcel For Sale in Konia, Paphos Located in one of the most sought-after and attractive villages in Paphos It has easy access to the highway entrance and the city center! In addition, Konia is home to many amenities 4,014m2 of Land area Around 30m of Road Frontage 60% of Building Density 35% of Site Coverage Up to 2 floors and a height of 10m All development infrastructures are in place This land is excellent for residential development or the division of plots!