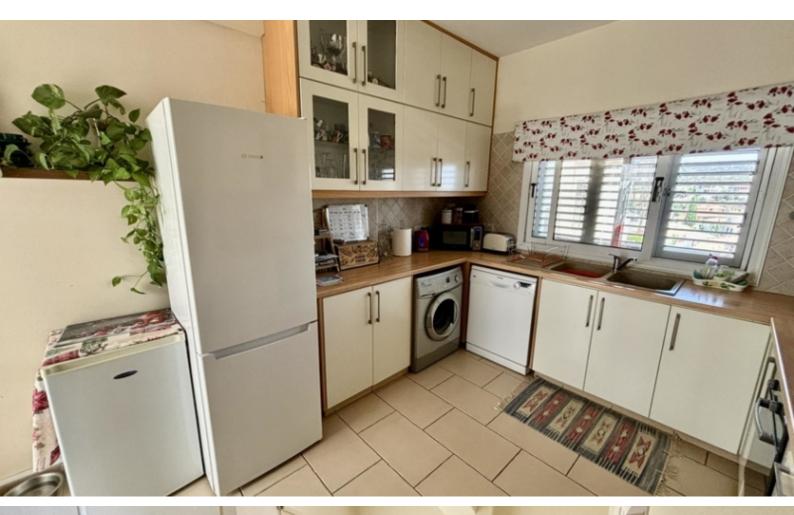

#### **Indoor Features**

- Air Conditioning
- Central Heating
- Covered Parking
- Electrical Appliances
- Fitted Kitchen
- Fly Screens
- Guest Toilet
- Master Bed
- Utility Room
- Water Heater
- EPC Energy Class: Pending

Covered Parking

Store Cupboard

Furniture Negotiable

Kitchen Appliances

A/C

Central Heating

Heated towel rails in the bathroom

Fly Screens

**Aluminum Shutters** 

Pressurized water system

Separate Kitchen
Sun Room
Fitted Wardrobes
Yard
BBQ Area
Communal fees of 600 euros per year

This exquisite home is a compelling investment opportunity!

It is excellent for permanent living or a holiday home for a family