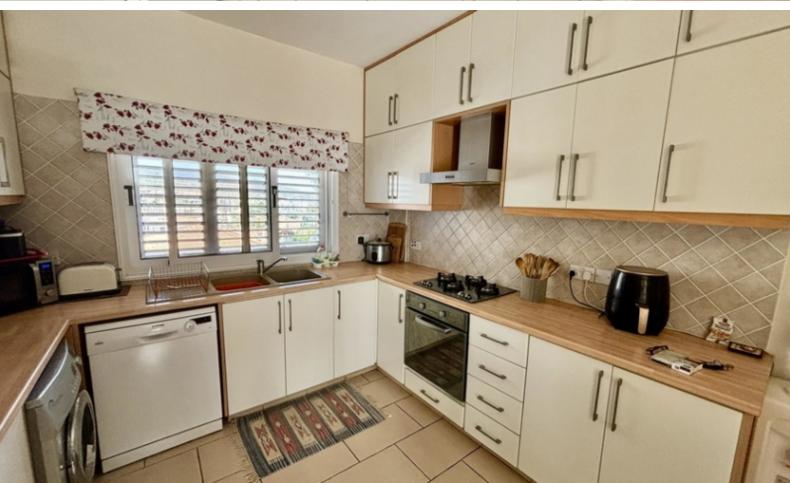

#### **Indoor Features**

- Air Conditioning
- Central Heating
- Covered Parking
- Electrical Appliances
- Fitted Kitchen
- Fly Screens
- Guest Toilet
- Master Bed
- Utility Room
- Water Heater
- EPC Energy Class: Pending

Covered Parking

Store Cupboard

Furniture Negotiable

Kitchen Appliances

A/C

Central Heating

Heated towel rails in the bathroom

Fly Screens

**Aluminum Shutters** 

Pressurized water system

Separate Kitchen
Sun Room
Fitted Wardrobes
Yard
BBQ Area
Communal fees of 600 euros per year

This exquisite home is a compelling investment opportunity!

It is excellent for permanent living or a holiday home for a family