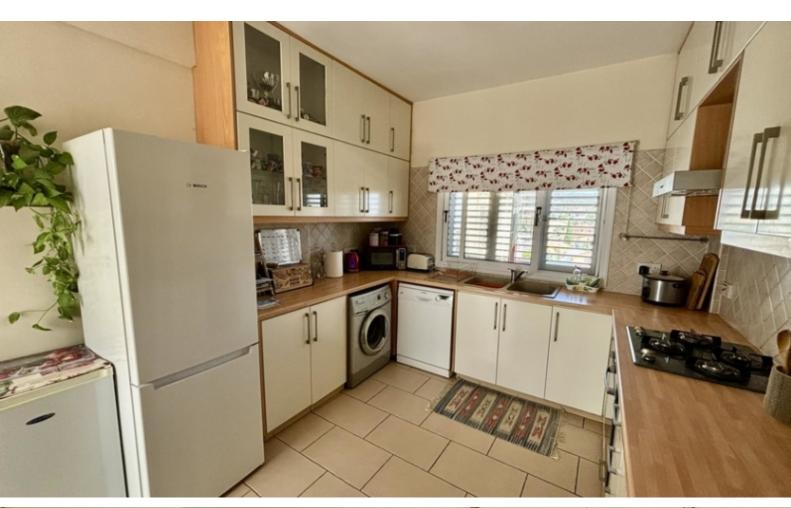

#### **Indoor Features**

- Air Conditioning
- Central Heating
- Covered Parking
- Electrical Appliances
- Fitted Kitchen
- Fly Screens
- Guest Toilet
- Master Bed
- Utility Room
- Water Heater
- EPC Energy Class: Pending

Covered Parking

Store Cupboard

Furniture Negotiable

Kitchen Appliances

A/C

Central Heating

Heated towel rails in the bathroom

Fly Screens

**Aluminum Shutters** 

Pressurized water system

Separate Kitchen
Sun Room
Fitted Wardrobes
Yard
BBQ Area
Communal fees of 600 euros per year

This exquisite home is a compelling investment opportunity!

It is excellent for permanent living or a holiday home for a family