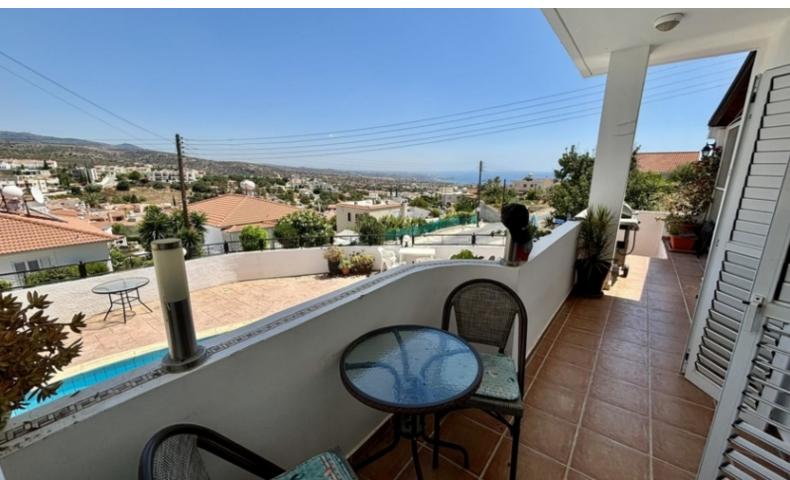

Communal Swimming Pool

Sea Views!

3 Bedrooms

2 Bathrooms

1 En-suite + 1 Family Bathroom + 1 Guest W/C

124m2 of Net Indoor area

23m2 of Covered Verandas

2m2 of Uncovered Verandas

#### **Outdoor Features**

- Barbecue area
- Communal pool
- On Street Parking
- Solar System
- Standard Garden