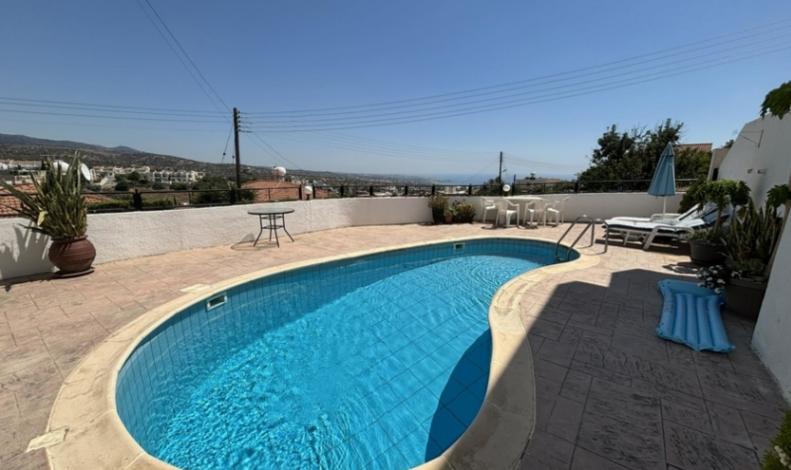

Communal Swimming Pool

Sea Views!

3 Bedrooms

2 Bathrooms

1 En-suite + 1 Family Bathroom + 1 Guest W/C

124m2 of Net Indoor area

23m2 of Covered Verandas

2m2 of Uncovered Verandas

#### **Outdoor Features**

- Barbecue area
- Communal pool
- On Street Parking
- Solar System
- Standard Garden