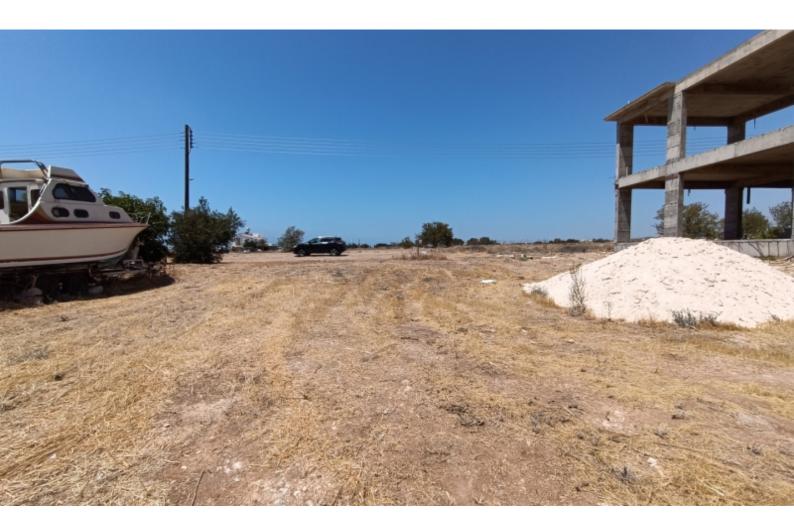

# Description

Residential Plot For Sale in Timi, Paphos Located in a peaceful and attractive neighborhood It is only minutes from the beach and amenities! In addition, it has excellent access to the highway and the Paphos Airport! Next to a public pathway! 522m2 of Plot area Around 20m of Road Frontage 60% of Building Density 35% of Site Coverage Up to 2 floors and a height of 8.3m Access to a registered road All development infrastructures are in place This plot is suitable for residential development