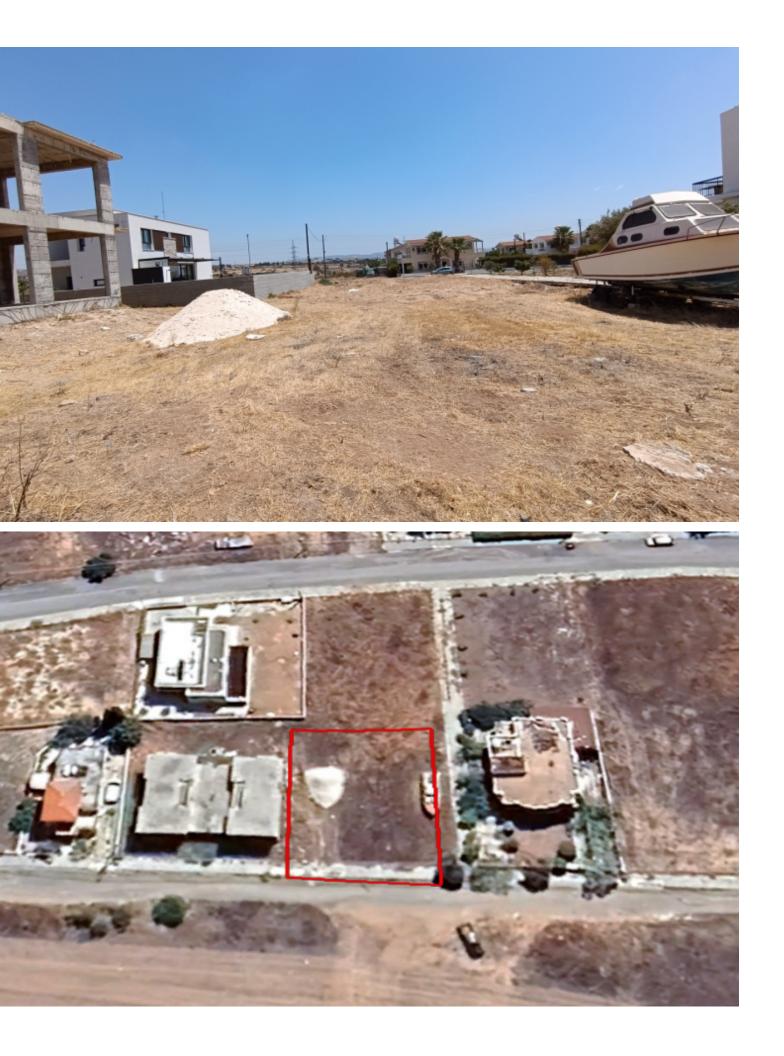

# Description

Residential Plot For Sale in Timi, Paphos Located in a peaceful and attractive neighborhood It is only minutes from the beach and amenities! In addition, it has excellent access to the highway and the Paphos Airport! Next to a public pathway! 522m2 of Plot area Around 20m of Road Frontage 60% of Building Density 35% of Site Coverage Up to 2 floors and a height of 8.3m Access to a registered road All development infrastructures are in place This plot is suitable for residential development