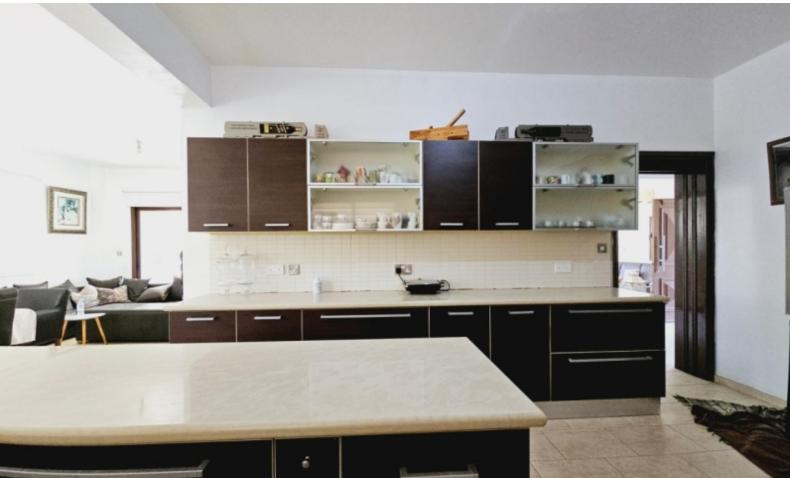

Spacious fitted kitchen

Fitted Wardrobes

Bedrooms with access to a veranda

Parquet flooring in the bedrooms

**High-Ceilings** 

Landscaped Garden

Natural Grass area/Lawn

Fruit/Olive Tress