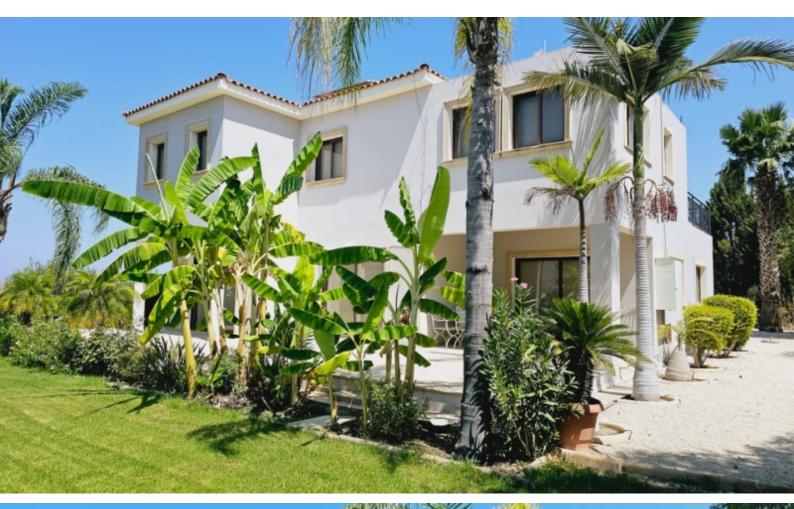

### **Outdoor Features**

- Barbecue area
- Double Garage
- Irrigation System
- Landscape Garden
- Photovoltaic System
- Rear Garden
- Solar System
- Uncovered Parking

Spacious fitted kitchen

Fitted Wardrobes

Bedrooms with access to a veranda

Parquet flooring in the bedrooms

**High-Ceilings** 

Landscaped Garden

Natural Grass area/Lawn

Fruit/Olive Tress