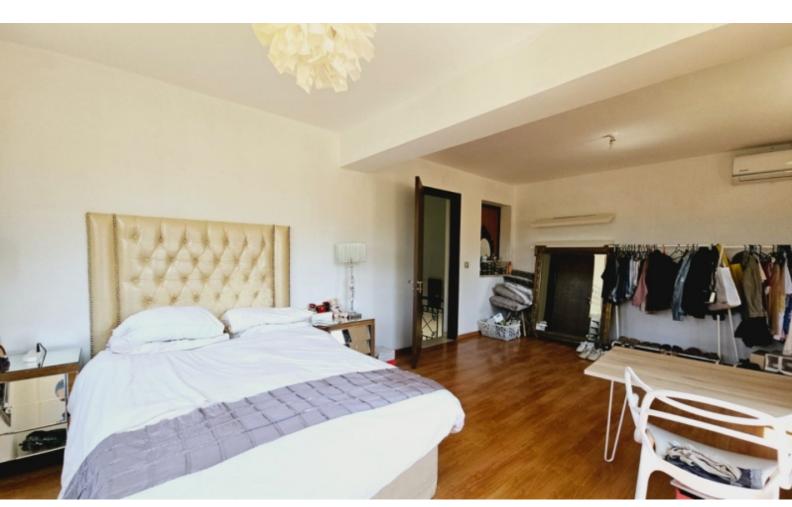

#### **Indoor Features**

- Air Conditioning
- Covered Parking
- Electrical Appliances
- Fitted Kitchen
- Furnished
- Guest Toilet
- Master Bed
- Open-plan
- Pet Friendly
- Playroom
- Utility Room
- Water Heater
- EPC Energy Class: Pending

Double Garage

Uncovered parking on the driveway

Storeroom

Office

Photovoltaic system of 10kW

A/C

**Furnished** 

**Electrical Appliances** 

Spacious fitted kitchen

Fitted Wardrobes

Bedrooms with access to a veranda

Parquet flooring in the bedrooms

**High-Ceilings** 

Landscaped Garden

Natural Grass area/Lawn

Fruit/Olive Tress