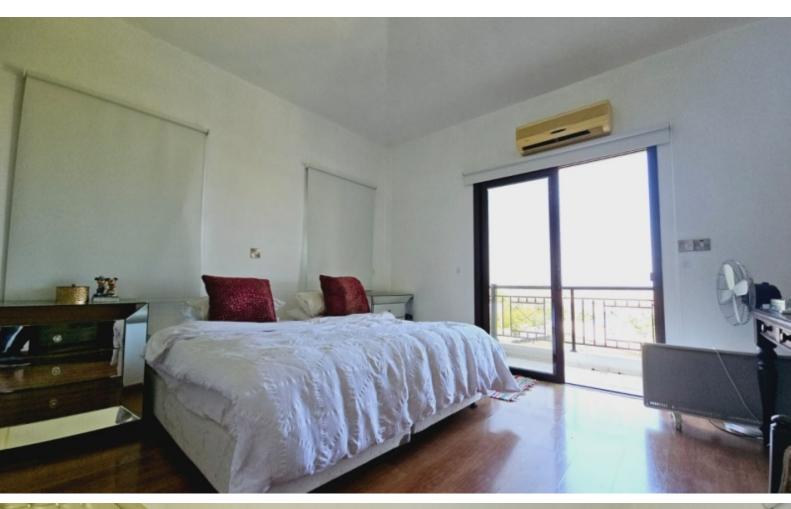

#### **Indoor Features**

- Air Conditioning
- Covered Parking
- Electrical Appliances
- Fitted Kitchen
- Furnished
- Guest Toilet
- Master Bed
- Open-plan
- Pet Friendly
- Playroom
- Utility Room
- Water Heater
- EPC Energy Class: Pending

Spacious fitted kitchen

Fitted Wardrobes

Bedrooms with access to a veranda

Parquet flooring in the bedrooms

**High-Ceilings** 

Landscaped Garden

Natural Grass area/Lawn

Fruit/Olive Tress