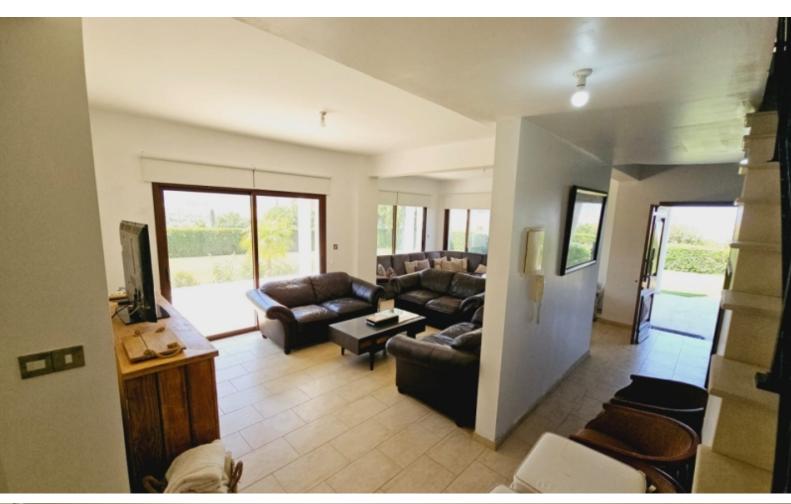

#### **Indoor Features**

- Air Conditioning
- Covered Parking
- Electrical Appliances
- Fitted Kitchen
- Furnished
- Guest Toilet
- Master Bed
- Open-plan
- Pet Friendly
- Playroom
- Utility Room
- Water Heater
- EPC Energy Class: Pending

Spacious fitted kitchen

Fitted Wardrobes

Bedrooms with access to a veranda

Parquet flooring in the bedrooms

**High-Ceilings** 

Landscaped Garden

Natural Grass area/Lawn

Fruit/Olive Tress