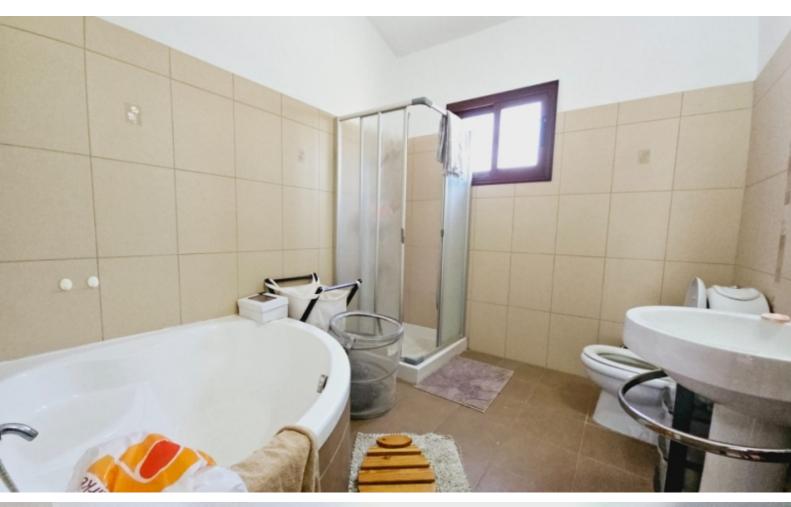

### **Key Facts**

- 5 Beds
- 3 Baths
- 297 m<sup>2</sup> Covered Area
- 10,368 m<sup>2</sup> Land Size
- 35 m<sup>2</sup> Covered Verandas
- Year Built: 2006

ID: 36289

#### **Indoor Features**

- Air Conditioning
- Covered Parking
- Electrical Appliances
- Fitted Kitchen
- Furnished
- Guest Toilet
- Master Bed
- Open-plan
- Pet Friendly
- Playroom
- Utility Room
- Water Heater
- EPC Energy Class: Pending