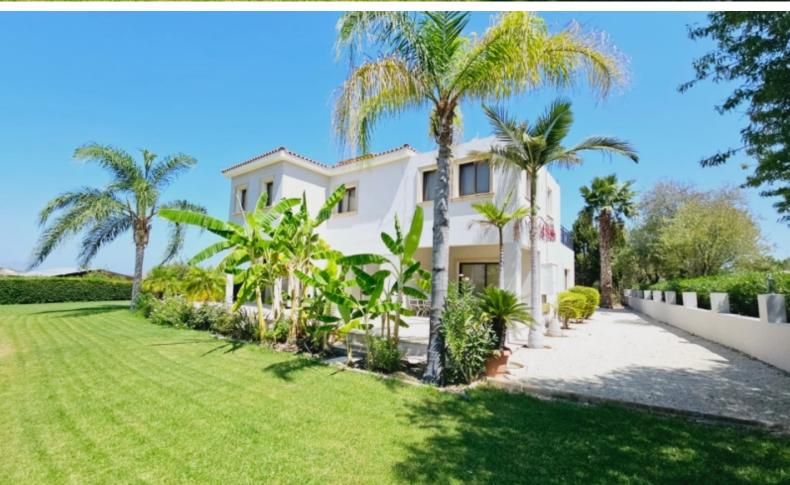

### **Outdoor Features**

- Barbecue area
- Double Garage
- Irrigation System
- Landscape Garden
- Photovoltaic System
- Rear Garden
- Solar System
- Uncovered Parking

Spacious fitted kitchen

Fitted Wardrobes

Bedrooms with access to a veranda

Parquet flooring in the bedrooms

**High-Ceilings** 

Landscaped Garden

Natural Grass area/Lawn

Fruit/Olive Tress