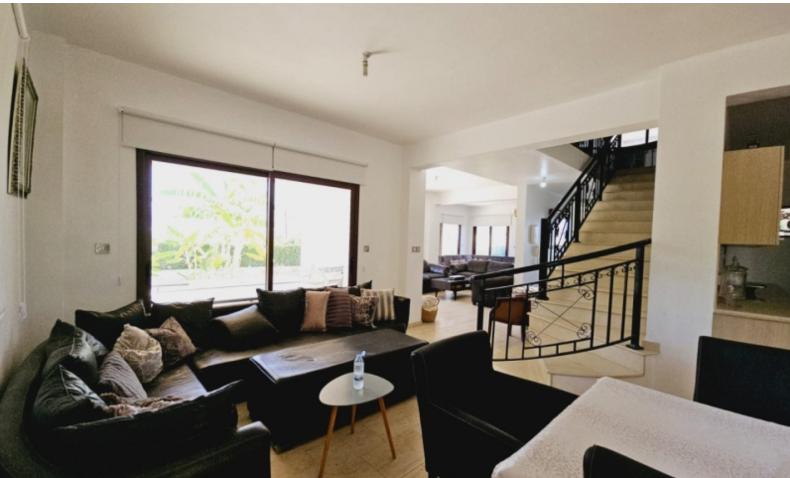

#### **Indoor Features**

- Air Conditioning
- Covered Parking
- Electrical Appliances
- Fitted Kitchen
- Furnished
- Guest Toilet
- Master Bed
- Open-plan
- Pet Friendly
- Playroom
- Utility Room
- Water Heater
- EPC Energy Class: Pending

Spacious fitted kitchen

Fitted Wardrobes

Bedrooms with access to a veranda

Parquet flooring in the bedrooms

**High-Ceilings** 

Landscaped Garden

Natural Grass area/Lawn

Fruit/Olive Tress