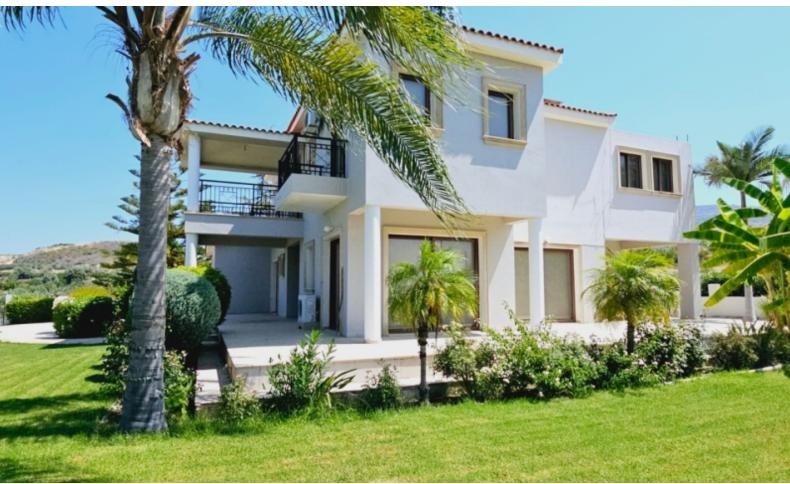

### **Outdoor Features**

- Barbecue area
- Double Garage
- Irrigation System
- Landscape Garden
- Photovoltaic System
- Rear Garden
- Solar System
- Uncovered Parking

Spacious fitted kitchen

Fitted Wardrobes

Bedrooms with access to a veranda

Parquet flooring in the bedrooms

**High-Ceilings** 

Landscaped Garden

Natural Grass area/Lawn

Fruit/Olive Tress