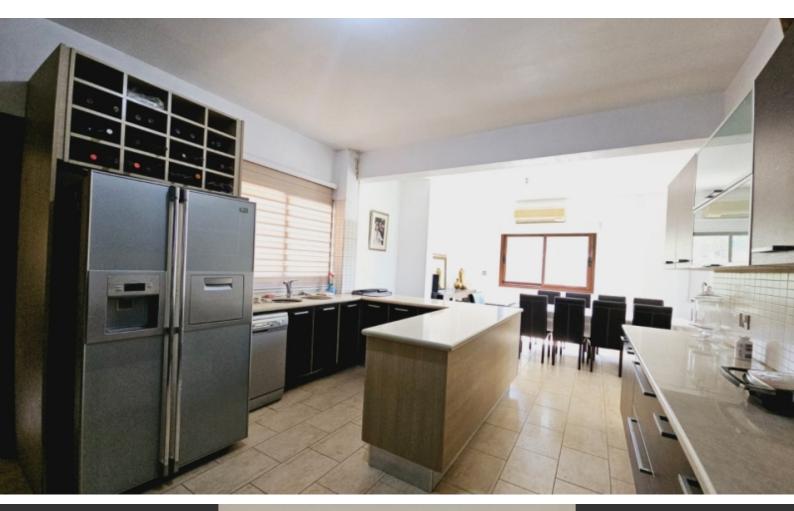

#### **Indoor Features**

- Air Conditioning
- Covered Parking
- Electrical Appliances
- Fitted Kitchen
- Furnished
- Guest Toilet
- Master Bed
- Open-plan
- Pet Friendly
- Playroom
- Utility Room
- Water Heater
- EPC Energy Class: Pending

Double Garage

Uncovered parking on the driveway

Storeroom

Office

Photovoltaic system of 10kW

A/C

**Furnished** 

**Electrical Appliances** 

Spacious fitted kitchen

Fitted Wardrobes

Bedrooms with access to a veranda

Parquet flooring in the bedrooms

**High-Ceilings** 

Landscaped Garden

Natural Grass area/Lawn

Fruit/Olive Tress