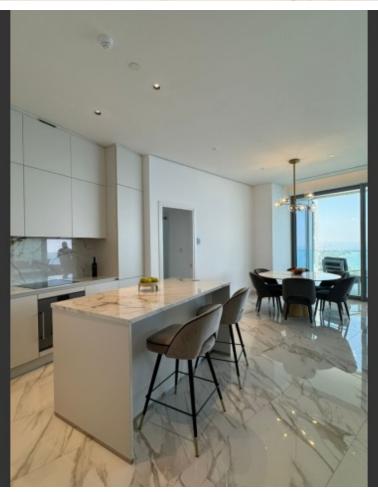

## **Description**

? Exclusive Opportunity: Rent a Luxurious 3-Bedroom Apartment on the Iconic Limassol Seafront! ?

? Only 2 Apartments Left!

Seize the chance to live in one of the most prestigious towers in Cyprus. These 3-bedroom apartments offer unparalleled luxury and breathtaking panoramic views of the sea and mountains.

#### Features:

- ? Fully furnished with modern and branded furniture
- ? Fully equipped kitchen with high-quality appliances
- ? Heated floors for ultimate comfort
- \* Advanced VRV climate system
- ? Smart home technology for seamless living
- ? Secure Nuki key access
- ? Panoramic sea and mountain views from every room
- ? Underground parking for convenience
- ? 24/7 security and reception for peace of mind
- ? Luxurious recreation area with SPA, GYM, indoor/outdoor swimming pools, lounge area, and more

#### Details:

• ? Internal space: 134 sqm

• ? Terrace: 25 sqm

• ? Total price: €9800 per month (including common expenses)