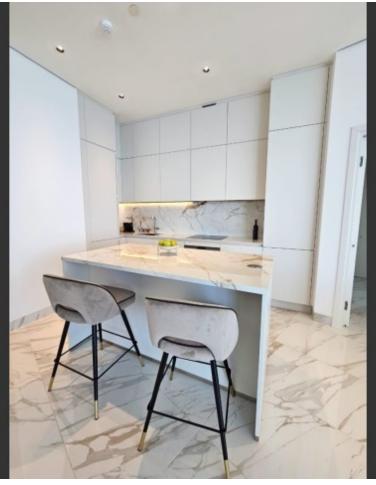

### **Indoor Features**

### **Outdoor Features**

- Air Conditioning
- CCTV system
- Conference room
- Electrical Appliances
- Elevator
- Fire alarm system
- Fitted Kitchen
- Furnished
- Guest Toilet
- Master Bed
- Pressurised Water System
- Reception
- Security System
- Under Floor Heating
- Underground Parking
- Water Heater
- EPC Energy Class: A

#### Features:

- ? Fully furnished with modern and branded furniture
- ? Fully equipped kitchen with high-quality appliances
- ? Heated floors for ultimate comfort
- \* Advanced VRV climate system
- ? Smart home technology for seamless living
- ? Secure Nuki key access
- ? Panoramic sea and mountain views from every room
- ? Underground parking for convenience
- ? 24/7 security and reception for peace of mind
- ? Luxurious recreation area with SPA, GYM, indoor/outdoor swimming pools, lounge area, and more