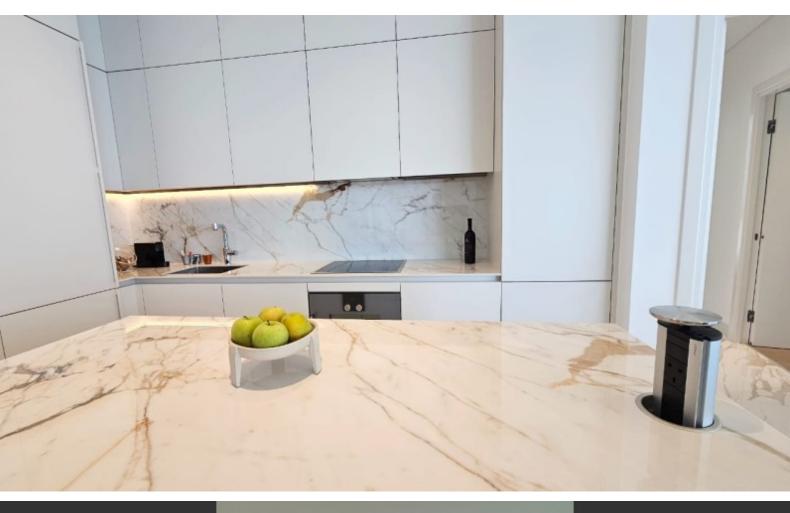

## **Description**

? Exclusive Opportunity: Rent a Luxurious 3-Bedroom Apartment on the Iconic Limassol Seafront! ?

? Only 2 Apartments Left!

Seize the chance to live in one of the most prestigious towers in Cyprus. These 3-bedroom apartments offer unparalleled luxury and breathtaking panoramic views of the sea and mountains.

#### Features:

- ? Fully furnished with modern and branded furniture
- ? Fully equipped kitchen with high-quality appliances
- ? Heated floors for ultimate comfort
- \* Advanced VRV climate system
- ? Smart home technology for seamless living
- ? Secure Nuki key access
- ? Panoramic sea and mountain views from every room
- ? Underground parking for convenience
- ? 24/7 security and reception for peace of mind
- ? Luxurious recreation area with SPA, GYM, indoor/outdoor swimming pools, lounge area, and more

#### Details:

• ? Internal space: 134 sqm

• ? Terrace: 25 sqm

• ? Total price: €9800 per month (including common expenses)