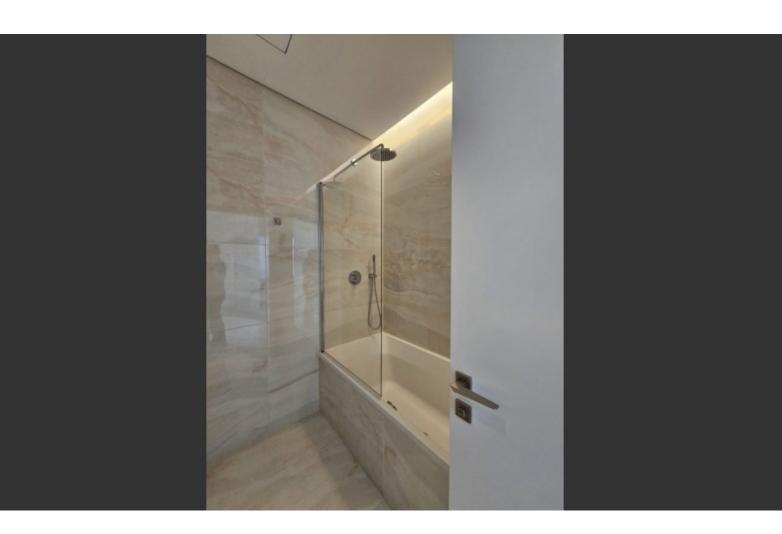

### **Indoor Features**

### **Outdoor Features**

- Air Conditioning
- CCTV system
- Conference room
- Electrical Appliances
- Elevator
- Fire alarm system
- Fitted Kitchen
- Furnished
- Guest Toilet
- Master Bed
- Pressurised Water System
- Reception
- Security System
- Under Floor Heating
- Underground Parking
- Water Heater
- EPC Energy Class: A

#### Features:

- ? Fully furnished with modern and branded furniture
- ? Fully equipped kitchen with high-quality appliances
- ? Heated floors for ultimate comfort
- \* Advanced VRV climate system
- ? Smart home technology for seamless living
- ? Secure Nuki key access
- ? Panoramic sea and mountain views from every room
- ? Underground parking for convenience
- ? 24/7 security and reception for peace of mind
- ? Luxurious recreation area with SPA, GYM, indoor/outdoor swimming pools, lounge area, and more