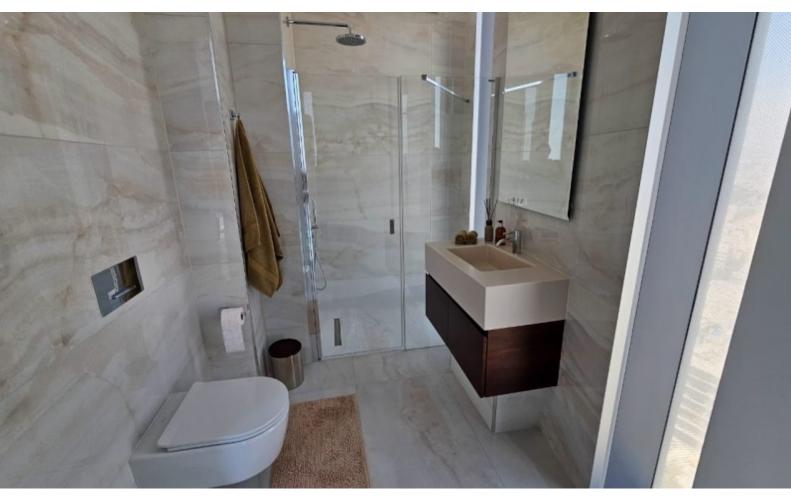

### **Indoor Features**

### **Outdoor Features**

- Air Conditioning
- CCTV system
- Conference room
- Electrical Appliances
- Elevator
- Fire alarm system
- Fitted Kitchen
- Furnished
- Guest Toilet
- Master Bed
- Pressurised Water System
- Reception
- Security System
- Under Floor Heating
- Underground Parking
- Water Heater
- EPC Energy Class: A

#### Features:

- ? Fully furnished with modern and branded furniture
- ? Fully equipped kitchen with high-quality appliances
- ? Heated floors for ultimate comfort
- \* Advanced VRV climate system
- ? Smart home technology for seamless living
- ? Secure Nuki key access
- ? Panoramic sea and mountain views from every room
- ? Underground parking for convenience
- ? 24/7 security and reception for peace of mind
- ? Luxurious recreation area with SPA, GYM, indoor/outdoor swimming pools, lounge area, and more