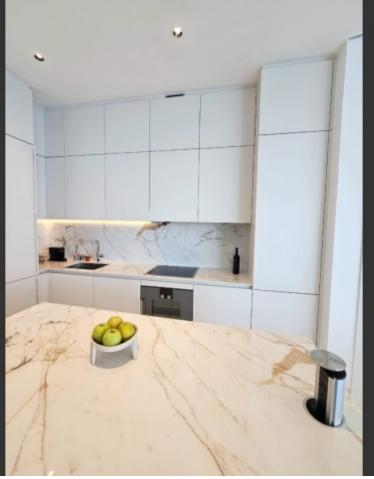

### **Indoor Features**

### **Outdoor Features**

- Air Conditioning
- CCTV system
- Conference room
- Electrical Appliances
- Elevator
- Fire alarm system
- Fitted Kitchen
- Furnished
- Guest Toilet
- Master Bed
- Pressurised Water System
- Reception
- Security System
- Under Floor Heating
- Underground Parking
- Water Heater
- EPC Energy Class: A

#### Features:

- ? Fully furnished with modern and branded furniture
- ? Fully equipped kitchen with high-quality appliances
- ? Heated floors for ultimate comfort
- \* Advanced VRV climate system
- ? Smart home technology for seamless living
- ? Secure Nuki key access
- ? Panoramic sea and mountain views from every room
- ? Underground parking for convenience
- ? 24/7 security and reception for peace of mind
- ? Luxurious recreation area with SPA, GYM, indoor/outdoor swimming pools, lounge area, and more