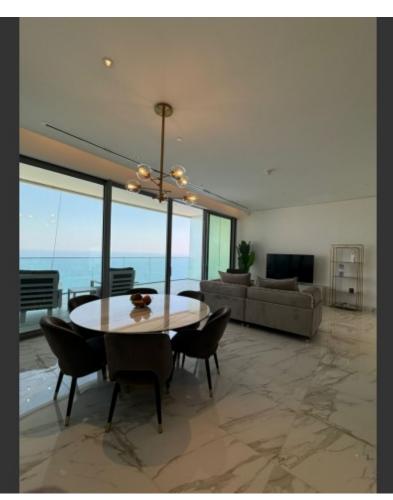

## **Description**

? Exclusive Opportunity: Rent a Luxurious 3-Bedroom Apartment on the Iconic Limassol Seafront! ?

? Only 2 Apartments Left!

Seize the chance to live in one of the most prestigious towers in Cyprus. These 3-bedroom apartments offer unparalleled luxury and breathtaking panoramic views of the sea and mountains.

#### Features:

- ? Fully furnished with modern and branded furniture
- ? Fully equipped kitchen with high-quality appliances
- ? Heated floors for ultimate comfort
- \* Advanced VRV climate system
- ? Smart home technology for seamless living
- ? Secure Nuki key access
- ? Panoramic sea and mountain views from every room
- ? Underground parking for convenience
- ? 24/7 security and reception for peace of mind
- ? Luxurious recreation area with SPA, GYM, indoor/outdoor swimming pools, lounge area, and more