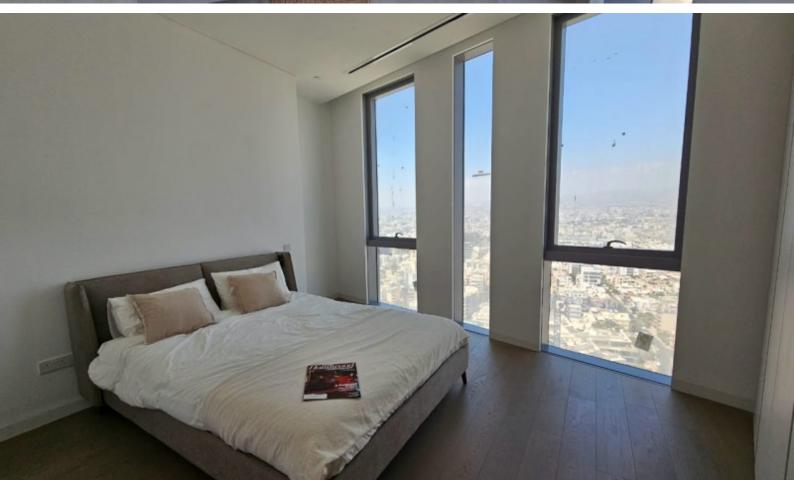

# **Key Facts**

- 3 Beds
- 3 Baths
- 169 m<sup>2</sup> Covered Area
- 25 m² Covered Verandas
- Year Built: 2024
- Title Deed: Available
- Furnished

ID: 36293

## **Description**

? Exclusive Opportunity: Rent a Luxurious 3-Bedroom Apartment on the Iconic Limassol Seafront! ?

? Only 2 Apartments Left!

Seize the chance to live in one of the most prestigious towers in Cyprus. These 3-bedroom apartments offer unparalleled luxury and breathtaking panoramic views of the sea and mountains.

#### Features:

- ? Fully furnished with modern and branded furniture
- ? Fully equipped kitchen with high-quality appliances
- ? Heated floors for ultimate comfort
- \* Advanced VRV climate system
- ? Smart home technology for seamless living
- ? Secure Nuki key access
- ? Panoramic sea and mountain views from every room
- ? Underground parking for convenience
- ? 24/7 security and reception for peace of mind
- ? Luxurious recreation area with SPA, GYM, indoor/outdoor swimming pools, lounge area, and more