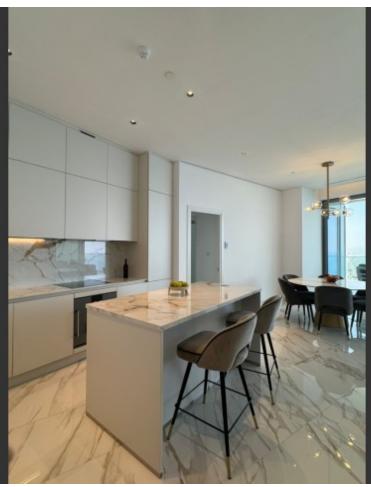

#### Features:

- ? Fully furnished with modern and branded furniture
- ? Fully equipped kitchen with high-quality appliances
- ? Heated floors for ultimate comfort
- \* Advanced VRV climate system
- ? Smart home technology for seamless living
- ? Secure Nuki key access
- ? Panoramic sea and mountain views from every room
- ? Underground parking for convenience
- ? 24/7 security and reception for peace of mind
- ? Luxurious recreation area with SPA, GYM, indoor/outdoor swimming pools, lounge area, and more