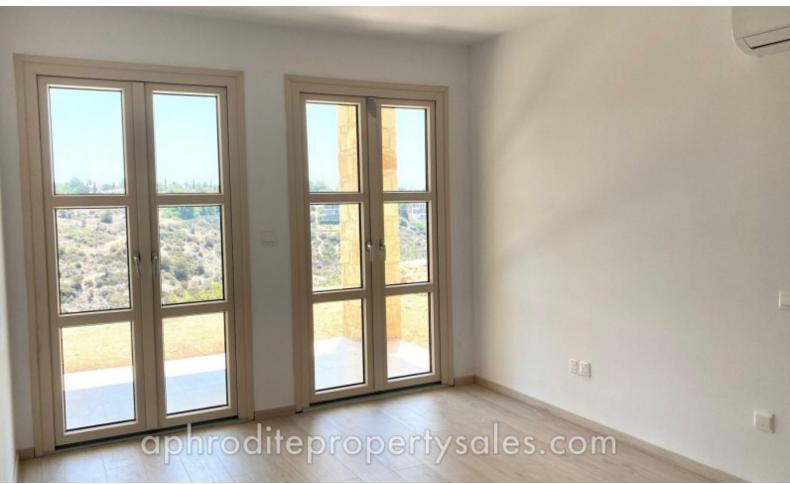

A marble staircase takes you down to the lower hallway where there is access to the two further bedroom suites.

To one side there is the master bedroom with wardrobes and access to its own unique master suite with a freestanding bath looking out over the ravine to the sea! On the other side of the hallway is the second bedroom suite which also has French doors opening onto the garden area.