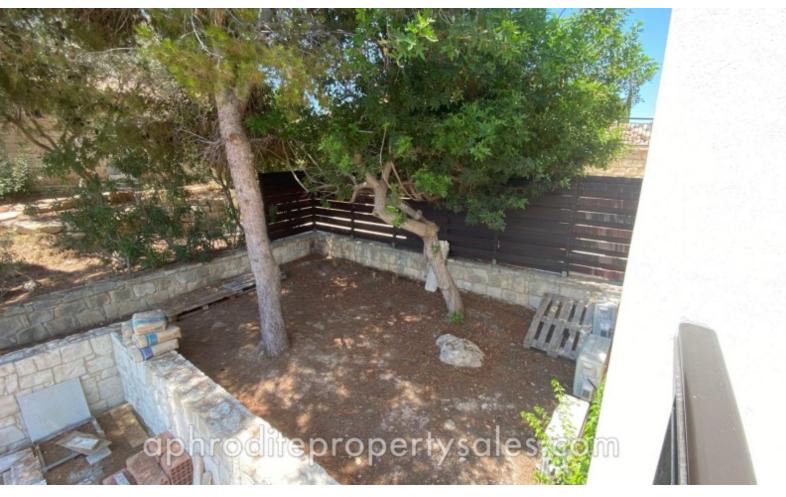

The garden is a good size and lends itself to many possibilities. There is also a raised garden area and a large raised walled patio area. The swimming pool will be sited on the raised concrete platform with wooden panels.