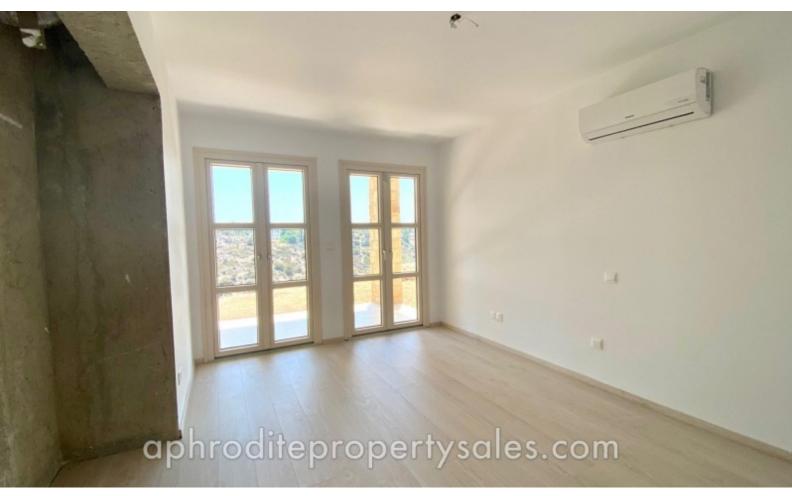

The property has new floors throughout with underfloor heating, all new doors and windows and a new kitchen with Siemens fitted appliances. Each bedroom has its own ensuite shower room/wet room. The master bedroom has a unique en suite 5 piece bathroom with free standing bath, shower, bidet, wc and vanity units looking out from the bath over wonderful ravine views through its own French doors.

Located at the end of a quiet cul de sac, you enter the villa at first floor level where the panoramic views immediately hit you. The large open plan living room has multiple French doors leading onto the terrace. It opens onto a spacious open plan kitchen with white granite work surfaces and Siemens appliances. Throughout the villa the windows and French doors have all been replaced as has the air conditioning units which are all the latest inverter design. There is also underfloor electric heating beneath the large white granite floor tiles throughout.