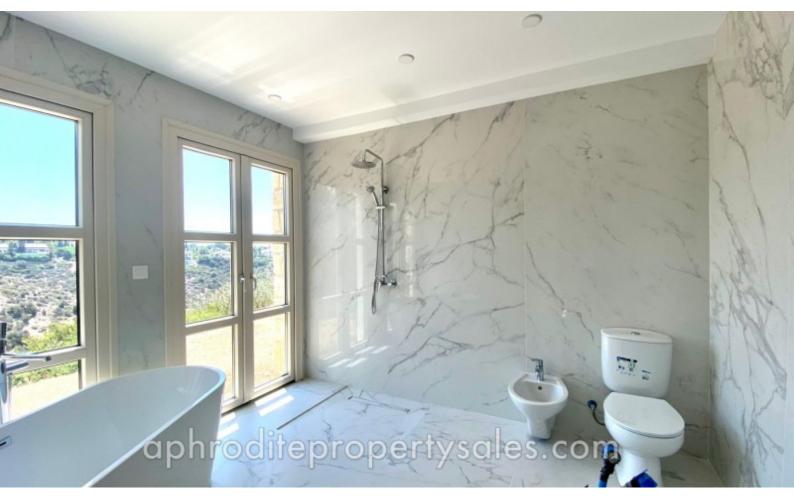

The property has new floors throughout with underfloor heating, all new doors and windows and a new kitchen with Siemens fitted appliances. Each bedroom has its own ensuite shower room/wet room. The master bedroom has a unique en suite 5 piece bathroom with free standing bath, shower, bidet, wc and vanity units looking out from the bath over wonderful ravine views through its own French doors.

A marble staircase takes you down to the lower hallway where there is access to the two further bedroom suites.

To one side there is the master bedroom with wardrobes and access to its own unique master suite with a freestanding bath looking out over the ravine to the sea! On the other side of the hallway is the second bedroom suite which also has French doors opening onto the garden area.