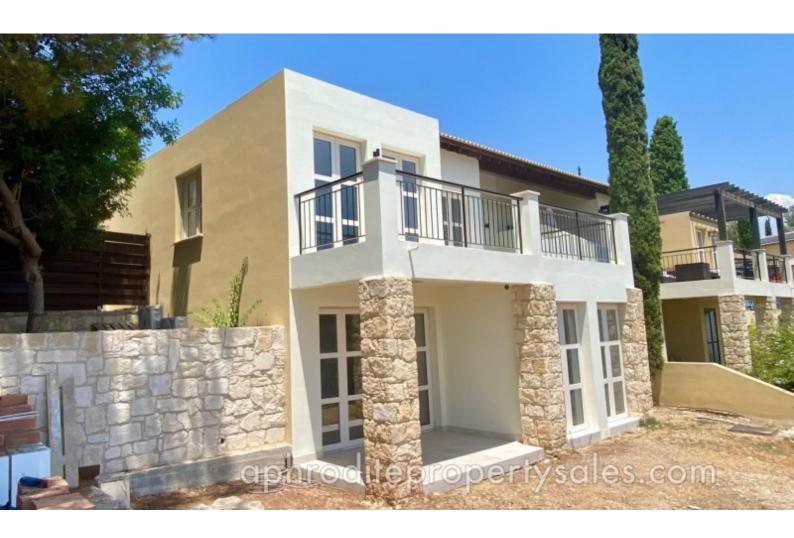

# 3 Bedroom Semi Detached House For Sale

### **Description**

A stunning total renovation of a three bedroom, three bathroom semi detached villa in the heart of the Aphrodite Hills PGA Golf Resort. The property enjoys stunning panoramic views to the Eastern Plateau and a large private garden. It will be finished with a 6m x 3.5m surface pool.

Located at the end of a quiet cul de sac, you enter the villa at first floor level where the panoramic views immediately hit you. The large open plan living room has multiple French doors leading onto the terrace. It opens onto a spacious open plan kitchen with white granite work surfaces and Siemens appliances. Throughout the villa the windows and French doors have all been replaced as has the air conditioning units which are all the latest inverter design. There is also underfloor electric heating beneath the large white granite floor tiles throughout.