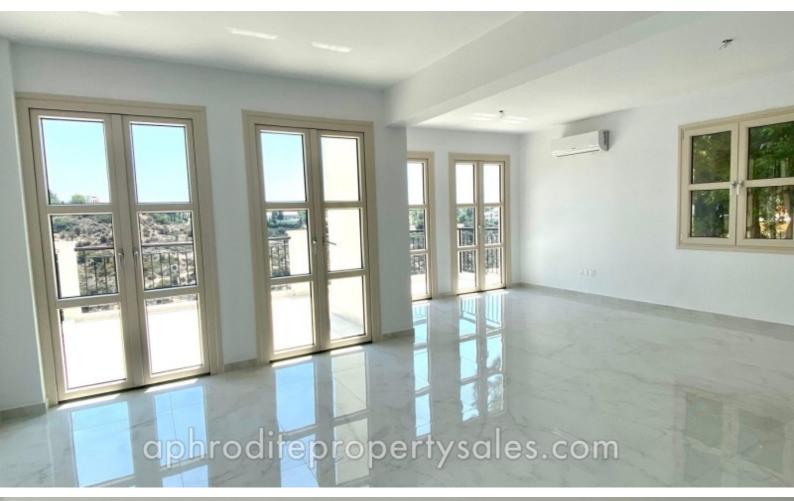

Located at the end of a quiet cul de sac, you enter the villa at first floor level where the panoramic views immediately hit you. The large open plan living room has multiple French doors leading onto the terrace. It opens onto a spacious open plan kitchen with white granite work surfaces and Siemens appliances. Throughout the villa the windows and French doors have all been replaced as has the air conditioning units which are all the latest inverter design. There is also underfloor electric heating beneath the large white granite floor tiles throughout.