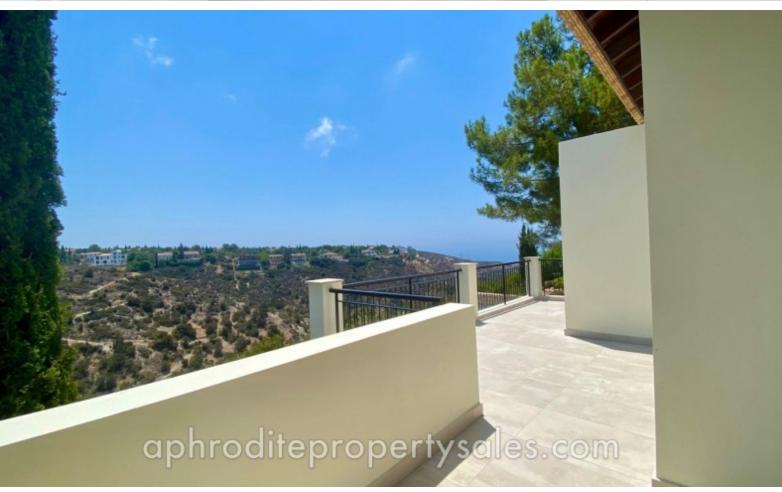

### **Description**

A stunning total renovation of a three bedroom, three bathroom semi detached villa in the heart of the Aphrodite Hills PGA Golf Resort. The property enjoys stunning panoramic views to the Eastern Plateau and a large private garden. It will be finished with a 6m x 3.5m surface pool.

On this floor there is a guest cloakroom together with a double bedroom with ensuite shower wet room facing the ravine. On the large terrace there are lovely views across the ravine to the Eastern Plateau and down to the sea.