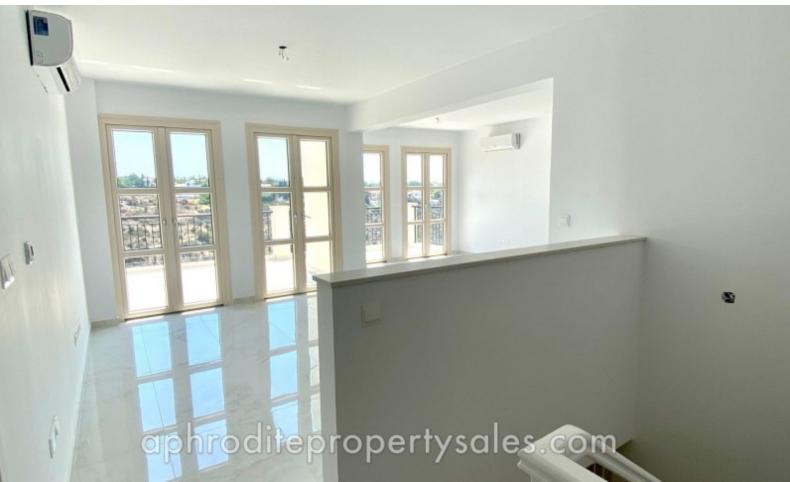

Located at the end of a quiet cul de sac, you enter the villa at first floor level where the panoramic views immediately hit you. The large open plan living room has multiple French doors leading onto the terrace. It opens onto a spacious open plan kitchen with white granite work surfaces and Siemens appliances. Throughout the villa the windows and French doors have all been replaced as has the air conditioning units which are all the latest inverter design. There is also underfloor electric heating beneath the large white granite floor tiles throughout.

On this floor there is a guest cloakroom together with a double bedroom with ensuite shower wet room facing the ravine. On the large terrace there are lovely views across the ravine to the Eastern Plateau and down to the sea.