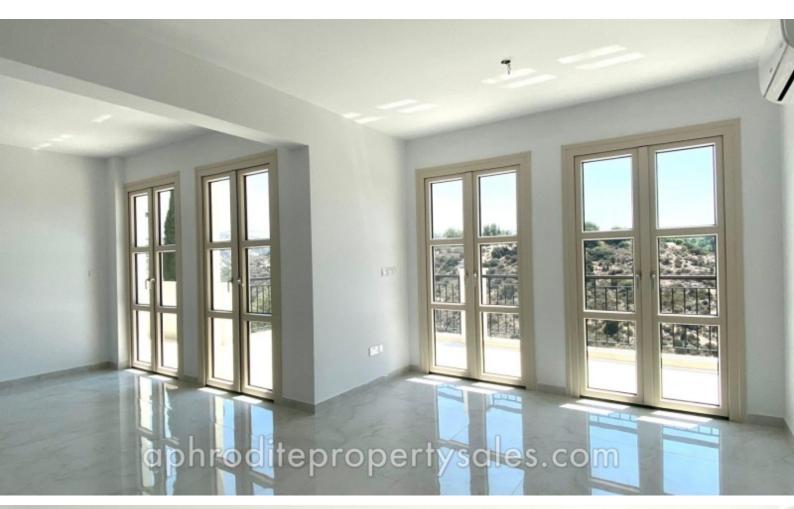

Located at the end of a quiet cul de sac, you enter the villa at first floor level where the panoramic views immediately hit you. The large open plan living room has multiple French doors leading onto the terrace. It opens onto a spacious open plan kitchen with white granite work surfaces and Siemens appliances. Throughout the villa the windows and French doors have all been replaced as has the air conditioning units which are all the latest inverter design. There is also underfloor electric heating beneath the large white granite floor tiles throughout.

On this floor there is a guest cloakroom together with a double bedroom with ensuite shower wet room facing the ravine. On the large terrace there are lovely views across the ravine to the Eastern Plateau and down to the sea.