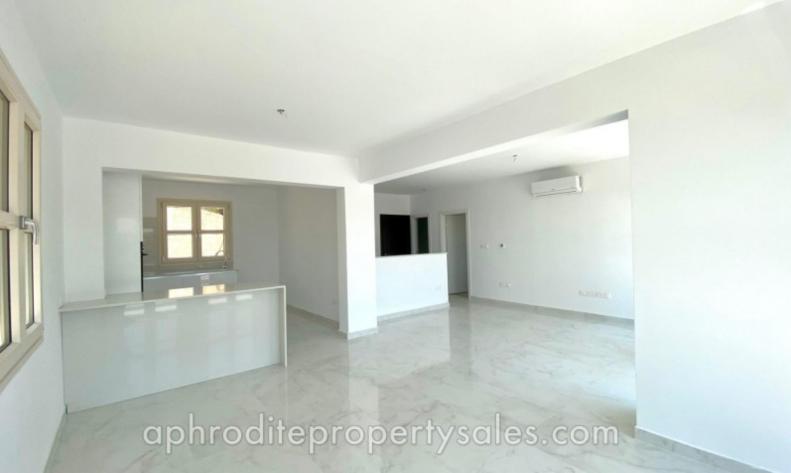

Located at the end of a quiet cul de sac, you enter the villa at first floor level where the panoramic views immediately hit you. The large open plan living room has multiple French doors leading onto the terrace. It opens onto a spacious open plan kitchen with white granite work surfaces and Siemens appliances. Throughout the villa the windows and French doors have all been replaced as has the air conditioning units which are all the latest inverter design. There is also underfloor electric heating beneath the large white granite floor tiles throughout.