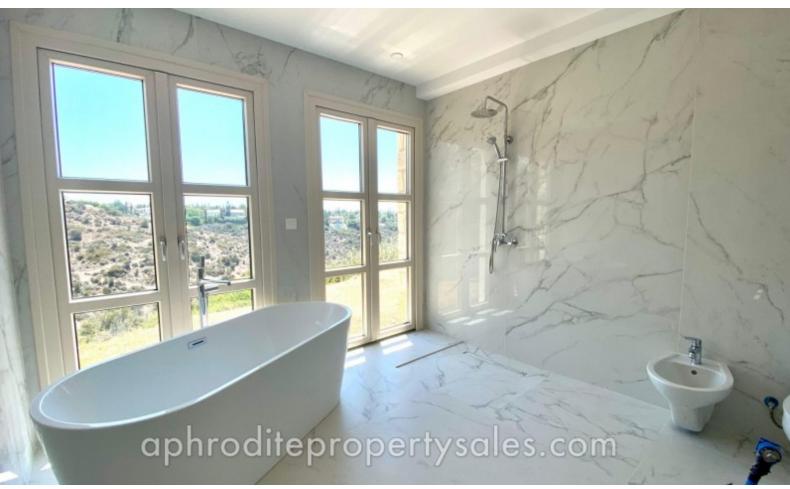

The property has new floors throughout with underfloor heating, all new doors and windows and a new kitchen with Siemens fitted appliances. Each bedroom has its own ensuite shower room/wet room. The master bedroom has a unique en suite 5 piece bathroom with free standing bath, shower, bidet, wc and vanity units looking out from the bath over wonderful ravine views through its own French doors.

A marble staircase takes you down to the lower hallway where there is access to the two further bedroom suites.

To one side there is the master bedroom with wardrobes and access to its own unique master suite with a freestanding bath looking out over the ravine to the sea! On the other side of the hallway is the second bedroom suite which also has French doors opening onto the garden area.