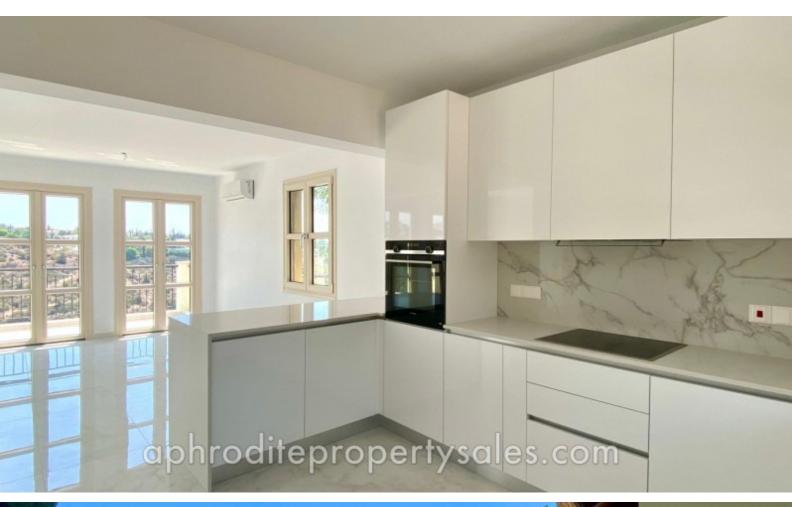

The property has new floors throughout with underfloor heating, all new doors and windows and a new kitchen with Siemens fitted appliances. Each bedroom has its own ensuite shower room/wet room. The master bedroom has a unique en suite 5 piece bathroom with free standing bath, shower, bidet, wc and vanity units looking out from the bath over wonderful ravine views through its own French doors.

Located at the end of a quiet cul de sac, you enter the villa at first floor level where the panoramic views immediately hit you. The large open plan living room has multiple French doors leading onto the terrace. It opens onto a spacious open plan kitchen with white granite work surfaces and Siemens appliances. Throughout the villa the windows and French doors have all been replaced as has the air conditioning units which are all the latest inverter design. There is also underfloor electric heating beneath the large white granite floor tiles throughout.