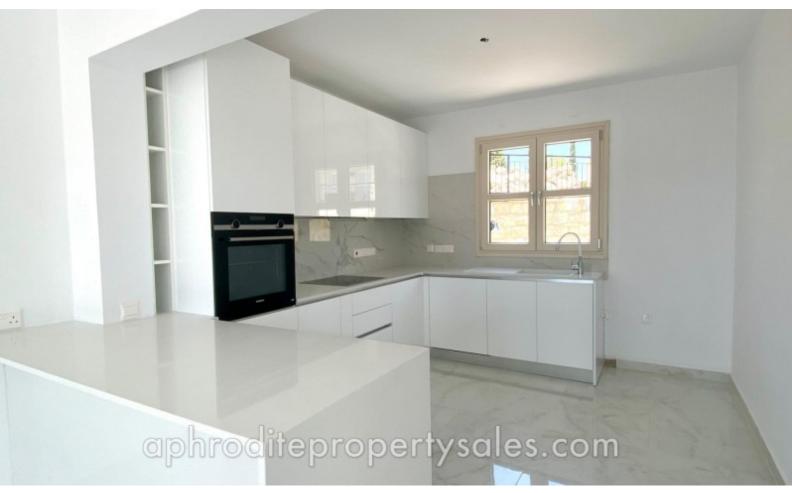

The property has new floors throughout with underfloor heating, all new doors and windows and a new kitchen with Siemens fitted appliances. Each bedroom has its own ensuite shower room/wet room. The master bedroom has a unique en suite 5 piece bathroom with free standing bath, shower, bidet, wc and vanity units looking out from the bath over wonderful ravine views through its own French doors.

Located at the end of a quiet cul de sac, you enter the villa at first floor level where the panoramic views immediately hit you. The large open plan living room has multiple French doors leading onto the terrace. It opens onto a spacious open plan kitchen with white granite work surfaces and Siemens appliances. Throughout the villa the windows and French doors have all been replaced as has the air conditioning units which are all the latest inverter design. There is also underfloor electric heating beneath the large white granite floor tiles throughout.