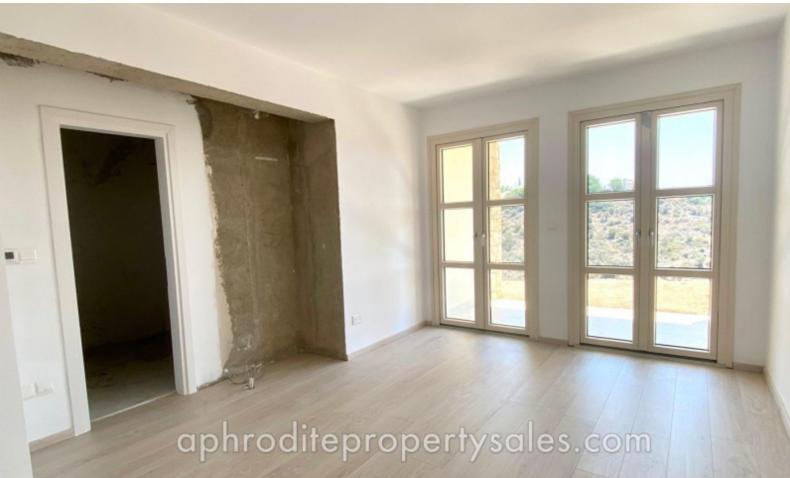

Located at the end of a quiet cul de sac, you enter the villa at first floor level where the panoramic views immediately hit you. The large open plan living room has multiple French doors leading onto the terrace. It opens onto a spacious open plan kitchen with white granite work surfaces and Siemens appliances. Throughout the villa the windows and French doors have all been replaced as has the air conditioning units which are all the latest inverter design. There is also underfloor electric heating beneath the large white granite floor tiles throughout.