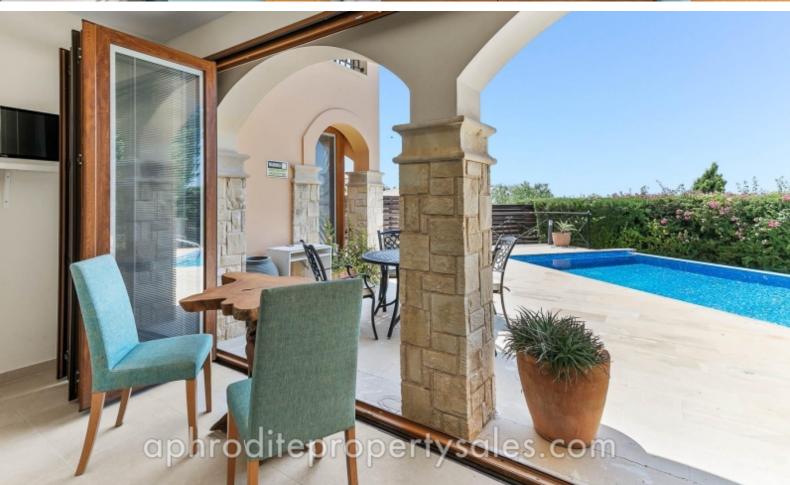

After parking in the very large covered car space where you could also fit a golf buggy, you enter the villa through the entrance hall with a guest cloakroom off to one side and see the view to the garden. On one side there is a large dining area opening onto a beautifully refitted kitchen with granite surfaces and integrated appliances. With a door to the side garden you notice the false ceilings with spot lights and the huge bifold doors which open the whole dining area to the garden. A remote control extends the large awning to become a covered terrace area overlooking the infinity style pool.

Outside there is an  $8 \times 4$  metre infinity pool with plenty of terrace for seating and sunbathing. To the side are storage cupboards to house garden equipment with artificial grass and a pedestrian gate to the front garden. The whole garden is well screened for privacy with mature trees and hedging.