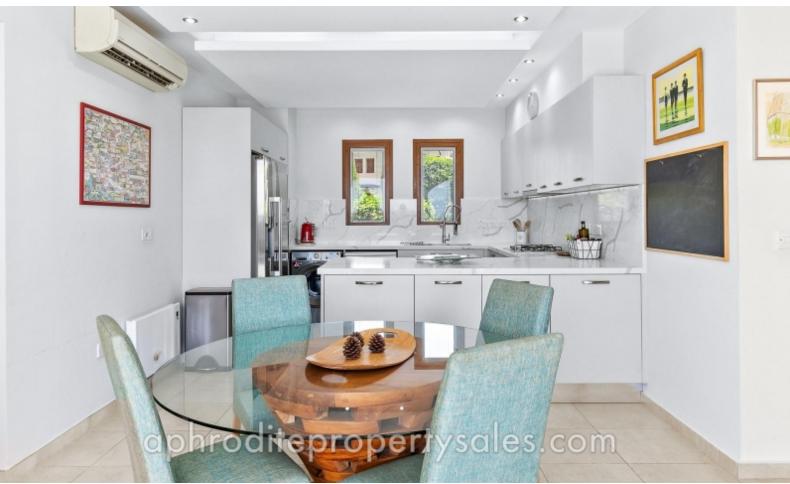

After parking in the very large covered car space where you could also fit a golf buggy, you enter the villa through the entrance hall with a guest cloakroom off to one side and see the view to the garden. On one side there is a large dining area opening onto a beautifully refitted kitchen with granite surfaces and integrated appliances. With a door to the side garden you notice the false ceilings with spot lights and the huge bifold doors which open the whole dining area to the garden. A remote control extends the large awning to become a covered terrace area overlooking the infinity style pool.

Throughout the ground floor the floors are finished in cream marble and upstairs finished in an attractive parquet flooring. There are electric wall heaters and air conditioning units fitted throughout the property.