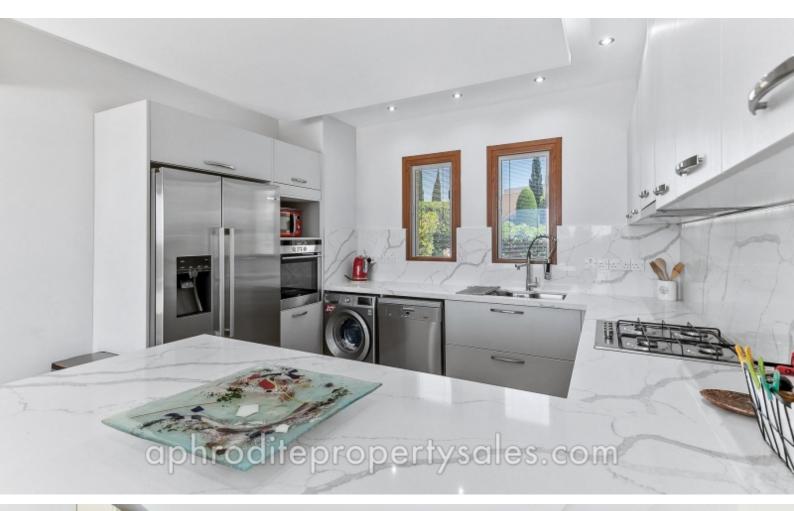

After parking in the very large covered car space where you could also fit a golf buggy, you enter the villa through the entrance hall with a guest cloakroom off to one side and see the view to the garden. On one side there is a large dining area opening onto a beautifully refitted kitchen with granite surfaces and integrated appliances. With a door to the side garden you notice the false ceilings with spot lights and the huge bifold doors which open the whole dining area to the garden. A remote control extends the large awning to become a covered terrace area overlooking the infinity style pool.

Throughout the ground floor the floors are finished in cream marble and upstairs finished in an attractive parquet flooring. There are electric wall heaters and air conditioning units fitted throughout the property.