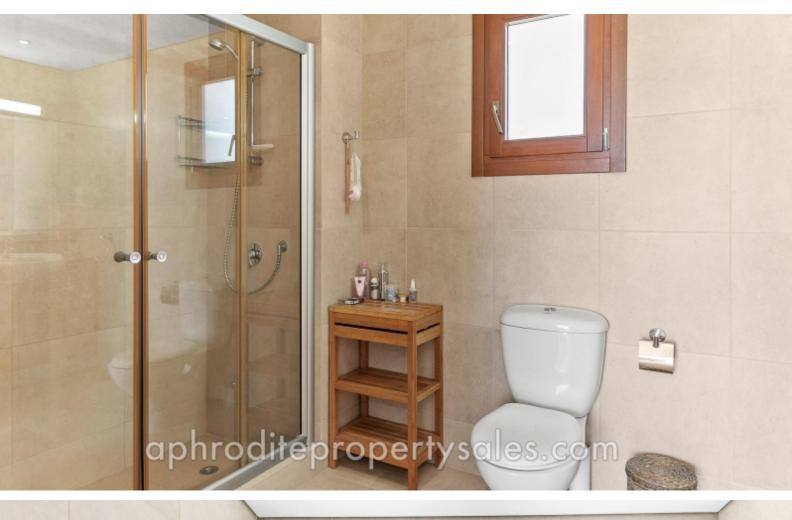

On the first floor landing there is sufficient room for storage together with a small study area overlooking the front garden. On one side is a large shower room for the 2nd bedroom which enjoys wonderful sea views. Bifold doors again open onto the first floor terrace with plenty of built in wardrobes for storage. On the other side of the landing is the principal bedroom with a large en-suite shower room with double vanity sinks. It too has bifold doors opening onto its own large terrace with great sea views and electric blinds.