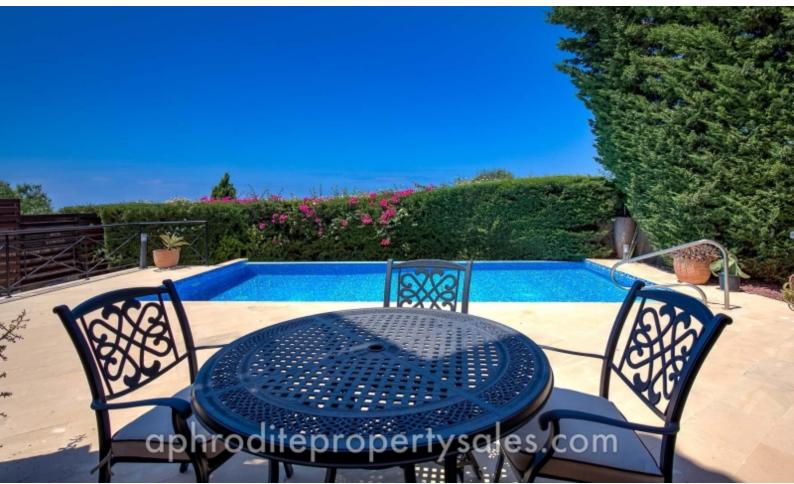

Outside there is an  $8 \times 4$  metre infinity pool with plenty of terrace for seating and sunbathing. To the side are storage cupboards to house garden equipment with artificial grass and a pedestrian gate to the front garden. The whole garden is well screened for privacy with mature trees and hedging.