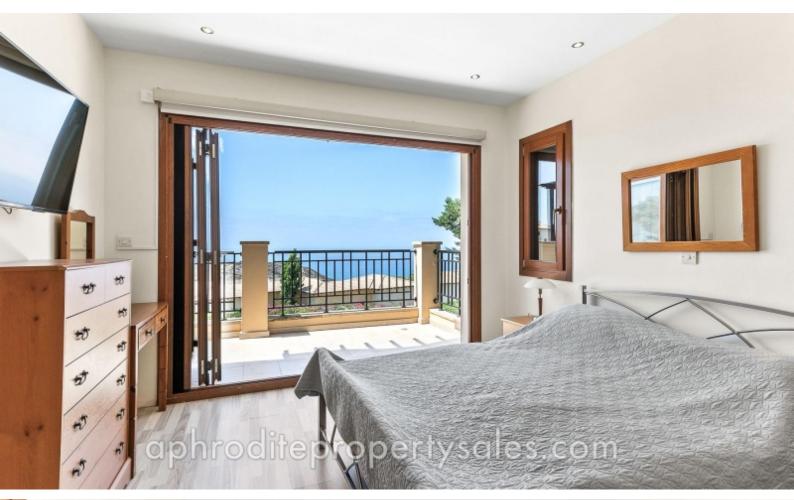

On the first floor landing there is sufficient room for storage together with a small study area overlooking the front garden. On one side is a large shower room for the 2nd bedroom which enjoys wonderful sea views. Bifold doors again open onto the first floor terrace with plenty of built in wardrobes for storage. On the other side of the landing is the principal bedroom with a large en-suite shower room with double vanity sinks. It too has bifold doors opening onto its own large terrace with great sea views and electric blinds.