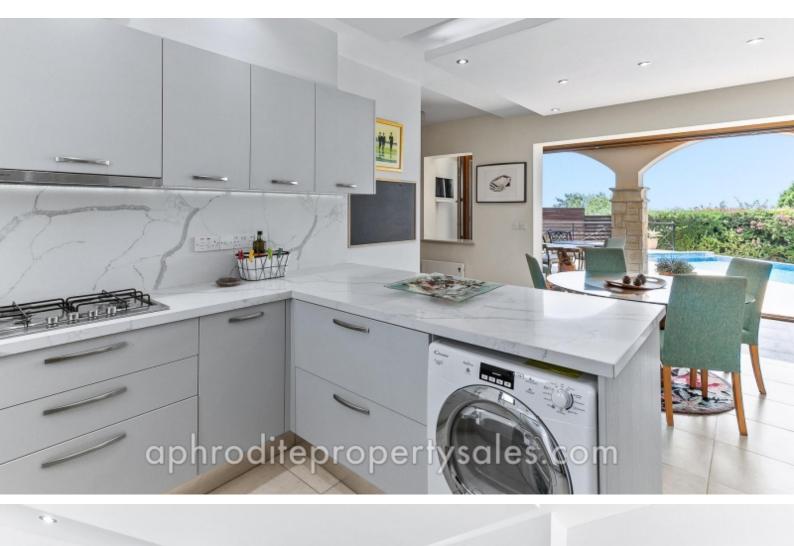

After parking in the very large covered car space where you could also fit a golf buggy, you enter the villa through the entrance hall with a guest cloakroom off to one side and see the view to the garden. On one side there is a large dining area opening onto a beautifully refitted kitchen with granite surfaces and integrated appliances. With a door to the side garden you notice the false ceilings with spot lights and the huge bifold doors which open the whole dining area to the garden. A remote control extends the large awning to become a covered terrace area overlooking the infinity style pool.