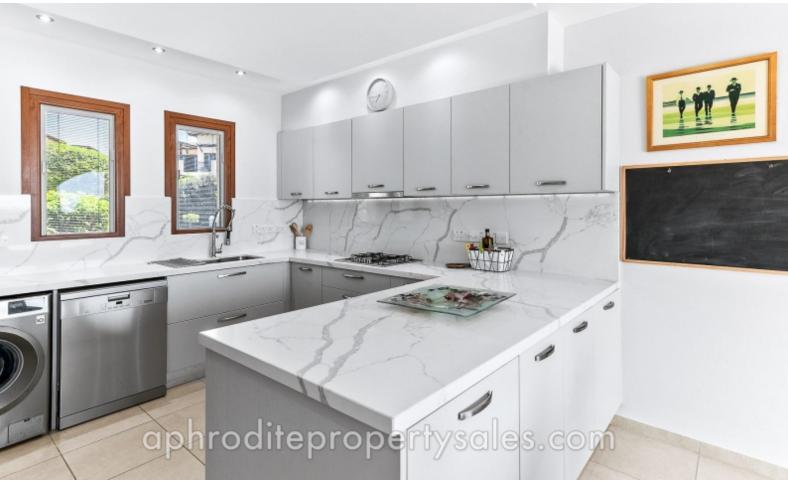

After parking in the very large covered car space where you could also fit a golf buggy, you enter the villa through the entrance hall with a guest cloakroom off to one side and see the view to the garden. On one side there is a large dining area opening onto a beautifully refitted kitchen with granite surfaces and integrated appliances. With a door to the side garden you notice the false ceilings with spot lights and the huge bifold doors which open the whole dining area to the garden. A remote control extends the large awning to become a covered terrace area overlooking the infinity style pool.