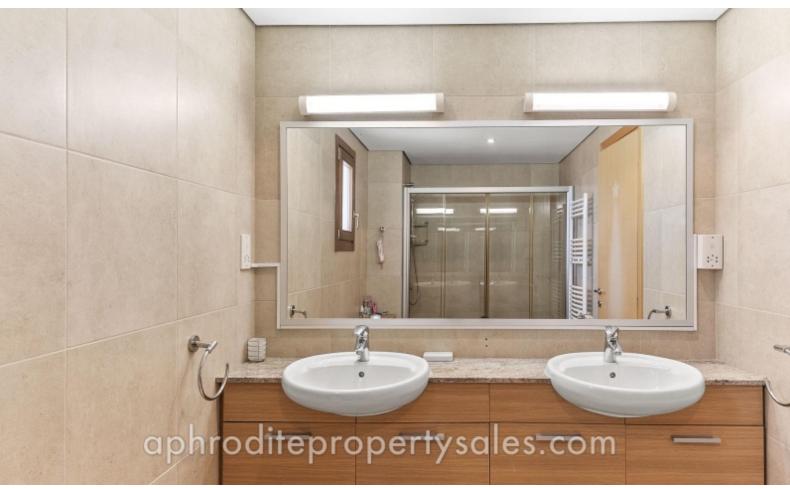

On the first floor landing there is sufficient room for storage together with a small study area overlooking the front garden. On one side is a large shower room for the 2nd bedroom which enjoys wonderful sea views. Bifold doors again open onto the first floor terrace with plenty of built in wardrobes for storage. On the other side of the landing is the principal bedroom with a large en-suite shower room with double vanity sinks. It too has bifold doors opening onto its own large terrace with great sea views and electric blinds.