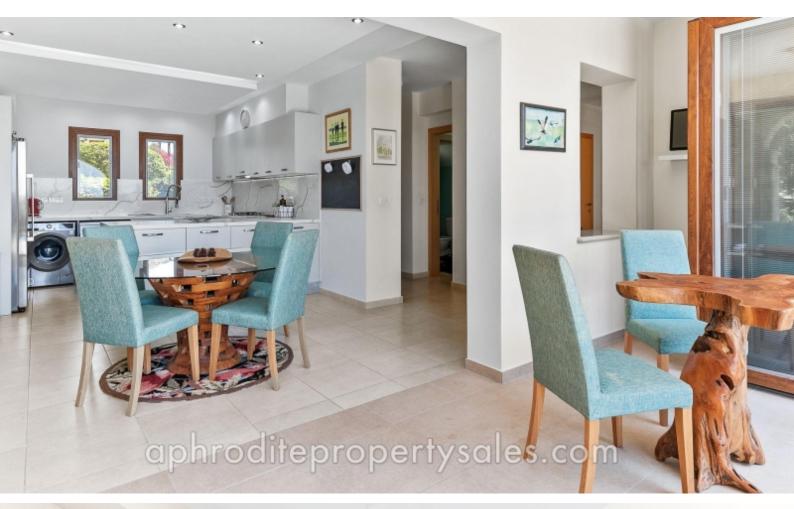

After parking in the very large covered car space where you could also fit a golf buggy, you enter the villa through the entrance hall with a guest cloakroom off to one side and see the view to the garden. On one side there is a large dining area opening onto a beautifully refitted kitchen with granite surfaces and integrated appliances. With a door to the side garden you notice the false ceilings with spot lights and the huge bifold doors which open the whole dining area to the garden. A remote control extends the large awning to become a covered terrace area overlooking the infinity style pool.

Throughout the ground floor the floors are finished in cream marble and upstairs finished in an attractive parquet flooring. There are electric wall heaters and air conditioning units fitted throughout the property.