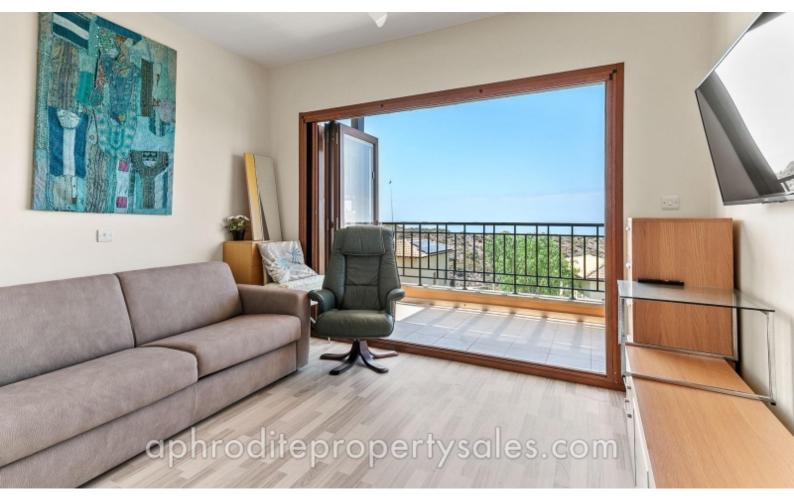

On the first floor landing there is sufficient room for storage together with a small study area overlooking the front garden. On one side is a large shower room for the 2nd bedroom which enjoys wonderful sea views. Bifold doors again open onto the first floor terrace with plenty of built in wardrobes for storage. On the other side of the landing is the principal bedroom with a large en-suite shower room with double vanity sinks. It too has bifold doors opening onto its own large terrace with great sea views and electric blinds.