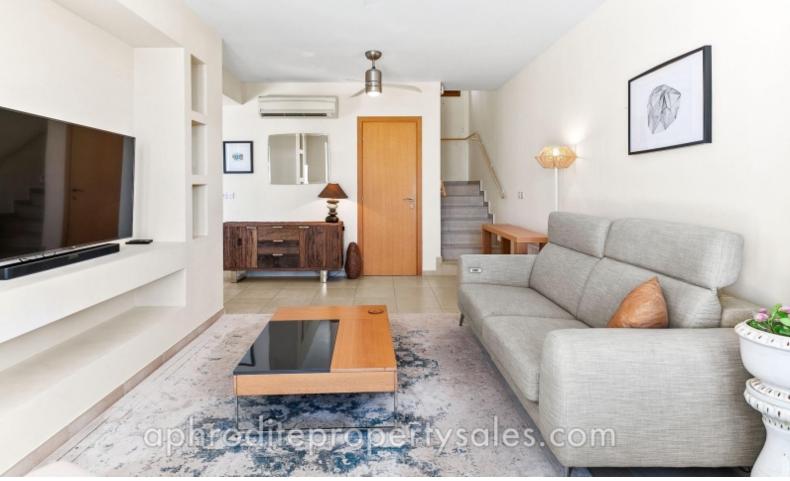

On the other side of the hallway is the living room which also features bifold doors. Throughout the property these doors have integrated blinds for shade or privacy and fully open to give an open wall effect. The living room has a large storage cupboard and gives access to the stairs to the first floor.