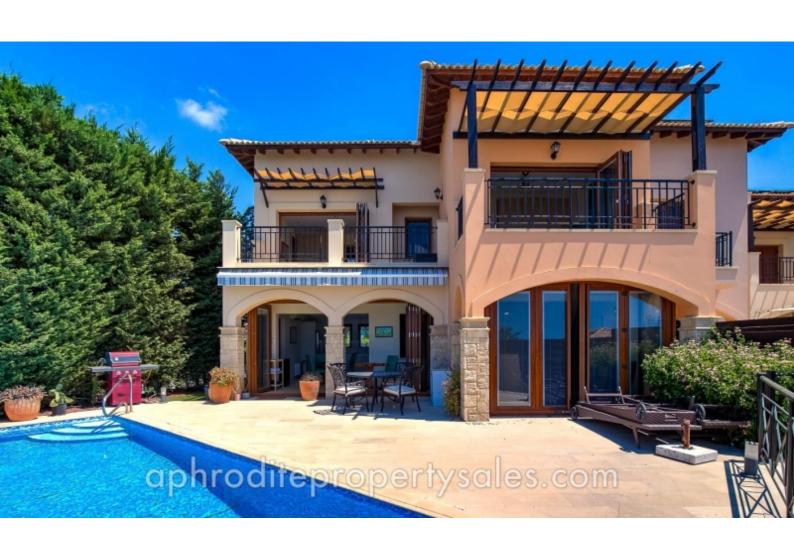

## **Description**

We are delighted to be able to offer a 2 bedroom Junior Villa with many high end luxury improvements. It is situated in the heart of the Aphrodite Hills PGA golf resort in Theseus Village with its own private pool and stunning sea views from the first floor terraces.

After parking in the very large covered car space where you could also fit a golf buggy, you enter the villa through the entrance hall with a guest cloakroom off to one side and see the view to the garden. On one side there is a large dining area opening onto a beautifully refitted kitchen with granite surfaces and integrated appliances. With a door to the side garden you notice the false ceilings with spot lights and the huge bifold doors which open the whole dining area to the garden. A remote control extends the large awning to become a covered terrace area overlooking the infinity style pool.

Outside there is an  $8 \times 4$  metre infinity pool with plenty of terrace for seating and sunbathing. To the side are storage cupboards to house garden equipment with artificial grass and a pedestrian gate to the front garden. The whole garden is well screened for privacy with mature trees and hedging.