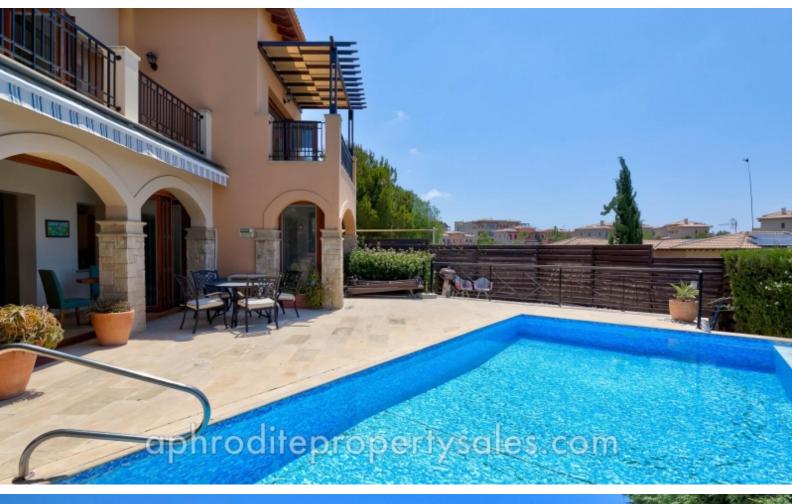

After parking in the very large covered car space where you could also fit a golf buggy, you enter the villa through the entrance hall with a guest cloakroom off to one side and see the view to the garden. On one side there is a large dining area opening onto a beautifully refitted kitchen with granite surfaces and integrated appliances. With a door to the side garden you notice the false ceilings with spot lights and the huge bifold doors which open the whole dining area to the garden. A remote control extends the large awning to become a covered terrace area overlooking the infinity style pool.

On the first floor landing there is sufficient room for storage together with a small study area overlooking the front garden. On one side is a large shower room for the 2nd bedroom which enjoys wonderful sea views. Bifold doors again open onto the first floor terrace with plenty of built in wardrobes for storage. On the other side of the landing is the principal bedroom with a large en-suite shower room with double vanity sinks. It too has bifold doors opening onto its own large terrace with great sea views and electric blinds.

Outside there is an  $8 \times 4$  metre infinity pool with plenty of terrace for seating and sunbathing. To the side are storage cupboards to house garden equipment with artificial grass and a pedestrian gate to the front garden. The whole garden is well screened for privacy with mature trees and hedging.