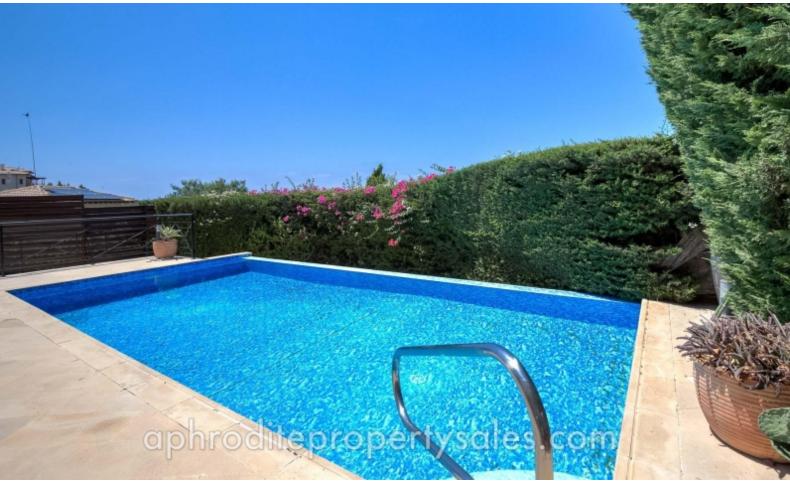

Outside there is an  $8 \times 4$  metre infinity pool with plenty of terrace for seating and sunbathing. To the side are storage cupboards to house garden equipment with artificial grass and a pedestrian gate to the front garden. The whole garden is well screened for privacy with mature trees and hedging.