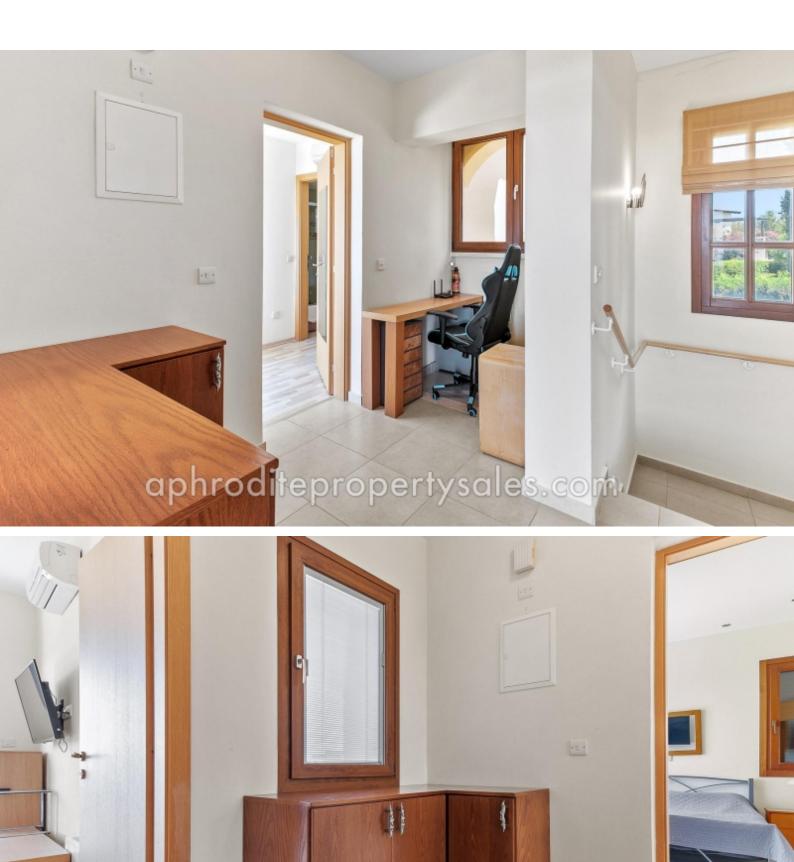

On the first floor landing there is sufficient room for storage together with a small study area overlooking the front garden. On one side is a large shower room for the 2nd bedroom which enjoys wonderful sea views. Bifold doors again open onto the first floor terrace with plenty of built in wardrobes for storage. On the other side of the landing is the principal bedroom with a large en-suite shower room with double vanity sinks. It too has bifold doors opening onto its own large terrace with great sea views and electric blinds.