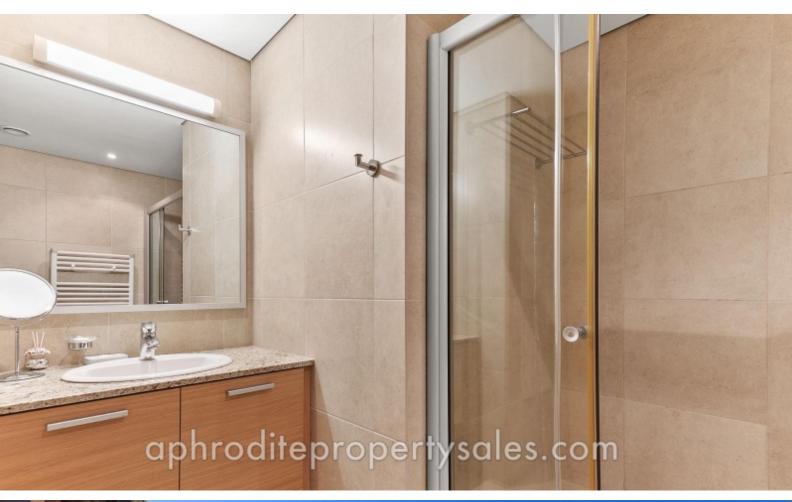

On the first floor landing there is sufficient room for storage together with a small study area overlooking the front garden. On one side is a large shower room for the 2nd bedroom which enjoys wonderful sea views. Bifold doors again open onto the first floor terrace with plenty of built in wardrobes for storage. On the other side of the landing is the principal bedroom with a large en-suite shower room with double vanity sinks. It too has bifold doors opening onto its own large terrace with great sea views and electric blinds.