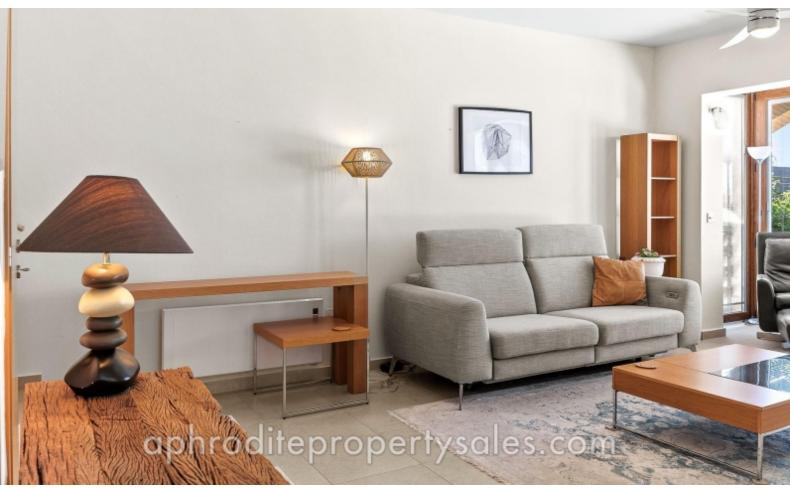

On the other side of the hallway is the living room which also features bifold doors. Throughout the property these doors have integrated blinds for shade or privacy and fully open to give an open wall effect. The living room has a large storage cupboard and gives access to the stairs to the first floor.