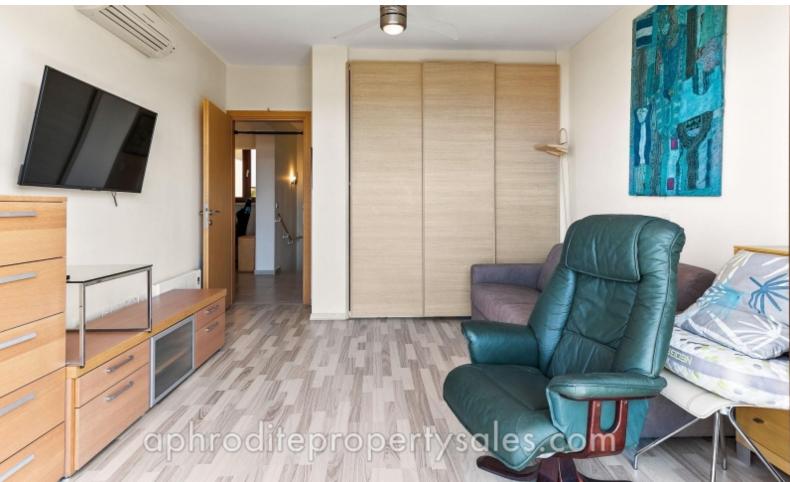

On the first floor landing there is sufficient room for storage together with a small study area overlooking the front garden. On one side is a large shower room for the 2nd bedroom which enjoys wonderful sea views. Bifold doors again open onto the first floor terrace with plenty of built in wardrobes for storage. On the other side of the landing is the principal bedroom with a large en-suite shower room with double vanity sinks. It too has bifold doors opening onto its own large terrace with great sea views and electric blinds.