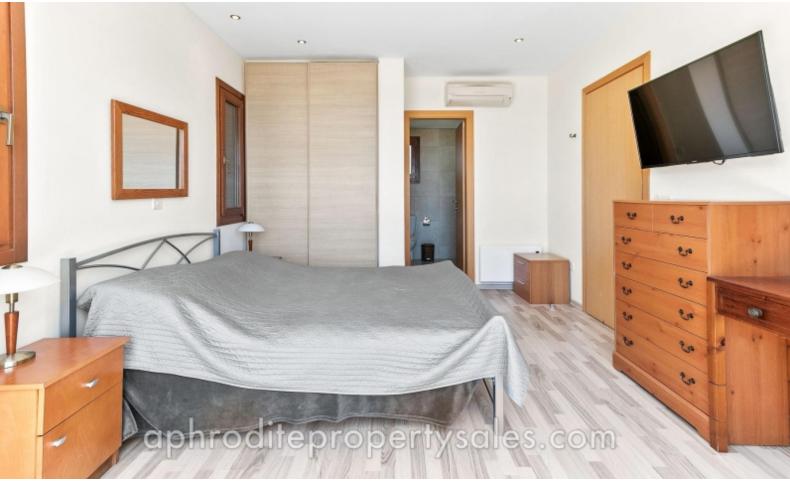

On the first floor landing there is sufficient room for storage together with a small study area overlooking the front garden. On one side is a large shower room for the 2nd bedroom which enjoys wonderful sea views. Bifold doors again open onto the first floor terrace with plenty of built in wardrobes for storage. On the other side of the landing is the principal bedroom with a large en-suite shower room with double vanity sinks. It too has bifold doors opening onto its own large terrace with great sea views and electric blinds.