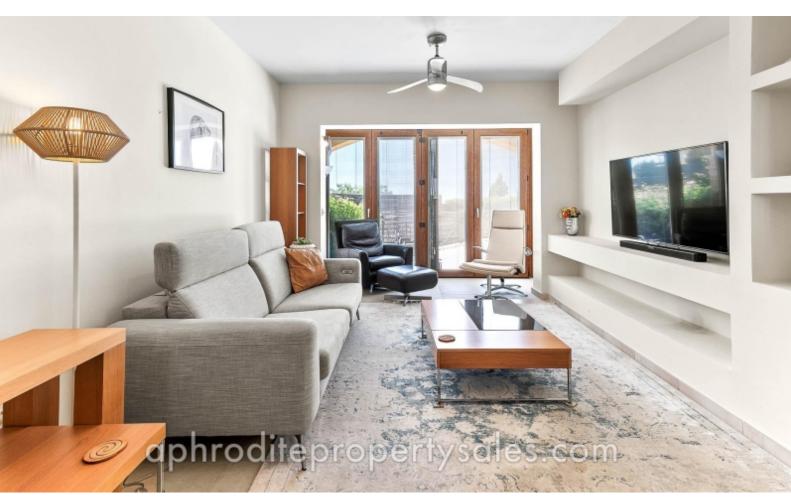

On the other side of the hallway is the living room which also features bifold doors. Throughout the property these doors have integrated blinds for shade or privacy and fully open to give an open wall effect. The living room has a large storage cupboard and gives access to the stairs to the first floor.

On the first floor landing there is sufficient room for storage together with a small study area overlooking the front garden. On one side is a large shower room for the 2nd bedroom which enjoys wonderful sea views. Bifold doors again open onto the first floor terrace with plenty of built in wardrobes for storage. On the other side of the landing is the principal bedroom with a large en-suite shower room with double vanity sinks. It too has bifold doors opening onto its own large terrace with great sea views and electric blinds.