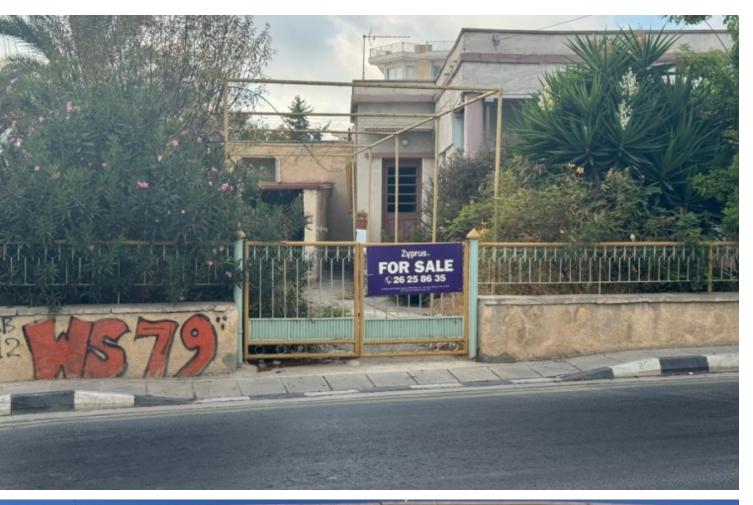

In addition, it has easy access to some of the most active and central roads in Paphos

Contains an old house

686m2 of Plot area

Around 22m of Road Frontage

160% of Building Density

50% of Site Coverage

Up to 4 floors and a height of 17m

Access to a registered road

All development infrastructures are in place

This plot is exceptional for the development of a commercial or mixed-use building

Contact us for full information and a private viewing!