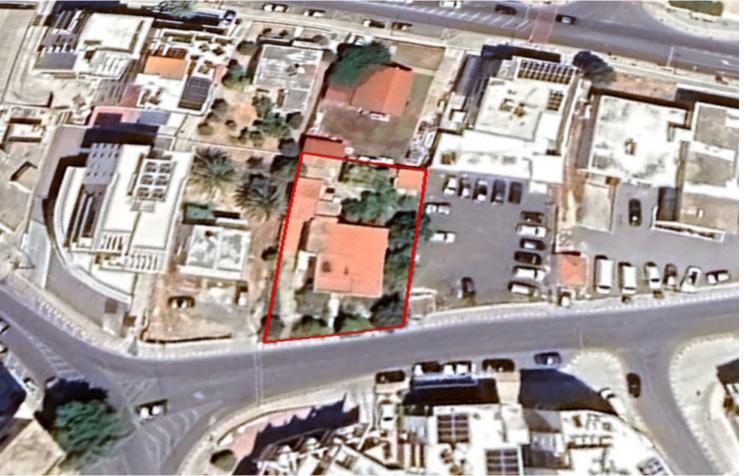

### **Key Facts**

• Commercial Land

• 686 m<sup>2</sup> Land Size

• 160% Building Density

• Site Coverage: 50%

• Floors: 4

• Height: 17m

• Title Deed: Available

In addition, it has easy access to some of the most active and central roads in Paphos

Contains an old house

686m2 of Plot area

Around 22m of Road Frontage

160% of Building Density

50% of Site Coverage

Up to 4 floors and a height of 17m