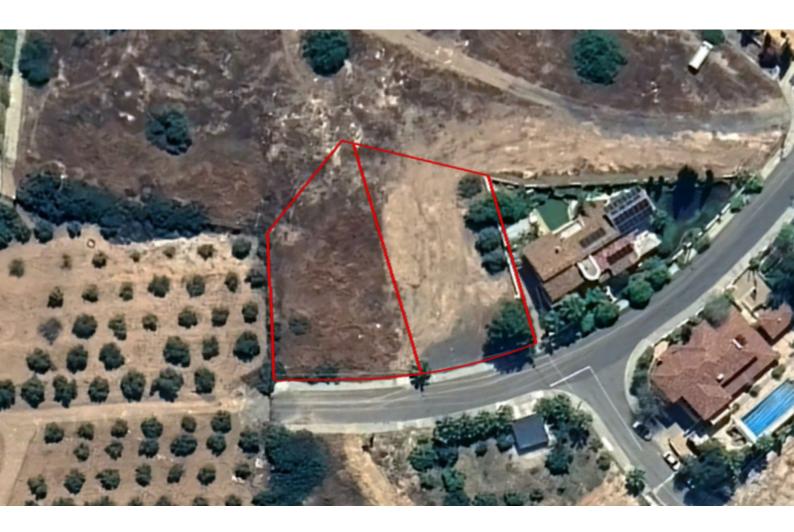

# Description

2 Adjacent Residential Plots For Sale in Kalogiri, Germasogeia, Limassol Settled in one of the most prestigious, peaceful and sought-after areas It boasts excellent access to the highway and amenities! In addition, the area consists of some of the finest villas Cul-de-sac! 1,807m2 of Plot area Around 53m of Road Frontage 30% of Building Density 20% of Site Coverage Up to 2 floors and a height of 10m Access to a registered road All development infrastructures are in place These plots are excellent for residential development