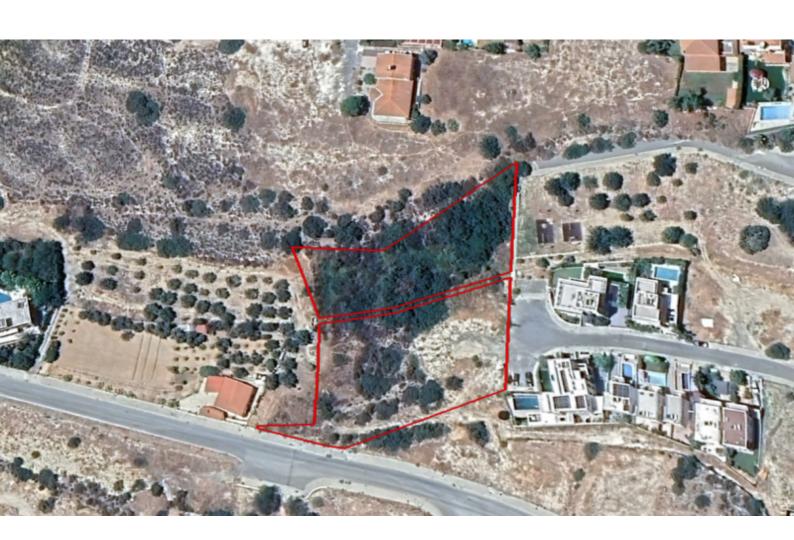

#### **Description**

Large Residential Land Parcel For Sale in Germasogeia, Limassol
Located in one of the most sought-after and attractive areas
It boasts easy access to a plethora of amenities
In addition, it is only a short distance from some of the most reputable private schools!
Next to a public green area!
5,006m2 of Land area
Around 70m of Road Frontage
40% of Building Density
25% of Site Coverage
Up to 2 floors and a height of 10m
Access to a registered road from two sides
All development infrastructures are in place