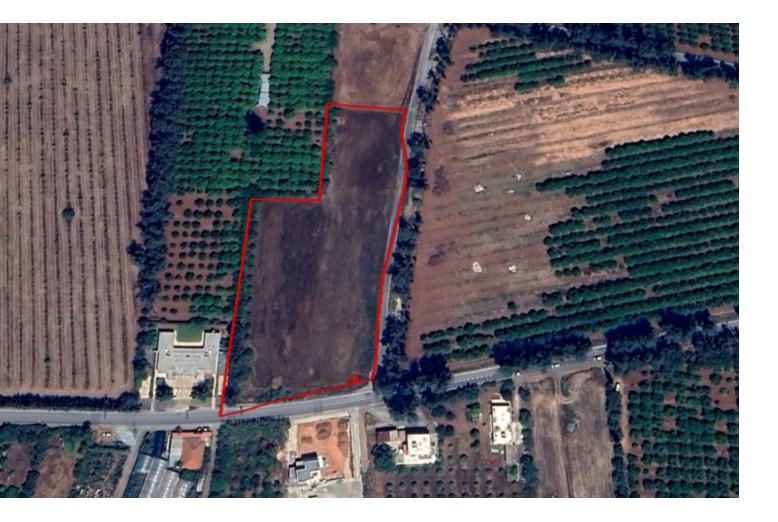

# Agricultural Land 11,300 SQM For Sale

## Description

Huge Agricultural Land Parcel For Sale in Tserkezoi, Limassol Located in a peaceful, convenient, and newly developed area It boasts proximity to the Mall and the prestigious casino resort! In addition, it is a short distance from the port and the upcoming golf resort! Corner Position! 11,300m2 of Land area Around 242m of Road Frontage 5% of Building Density 5% of Site Coverage Up to 2 floors and a height of 7m Access to a registered road All development infrastructures are in place This land is excellent for agricultural purposes!