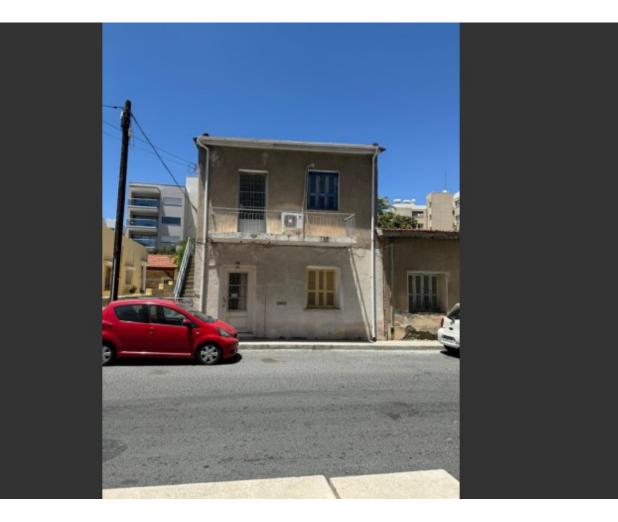

## Description

Commercial Plot For Sale in Agia Zoni, Limassol City Center with NO VAT! Located in a prominent position in the heart of the city center Conveniently situated within walking distance of Pentadromos and many amenities! In addition, it has easy access to the seafront and neighboring communities Contains an old house 252m2 of Land area Around 10m of Road Frontage 160% of Building Density 50% of Site Coverage Up to 5 floors and a height of 20.5m Access to a registered road All development infrastructures are in place This plot is excellent for developing a commercial or mixed-use building in a demanding area