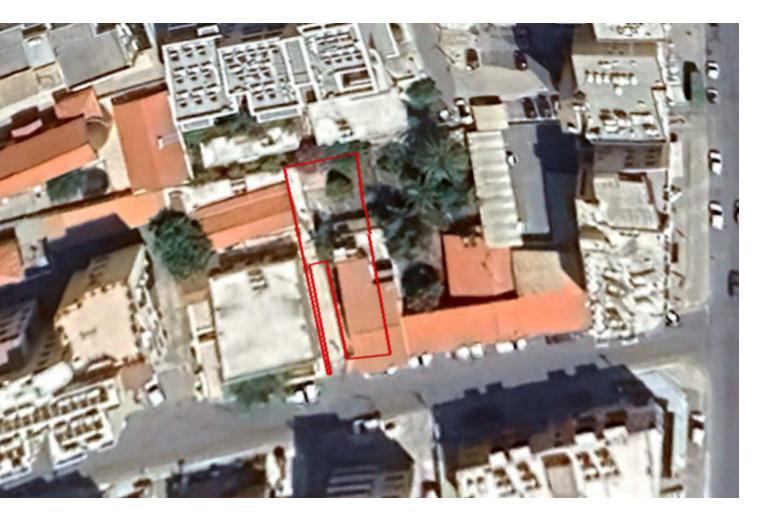

## Description

Commercial Plot For Sale in Agia Zoni, Limassol City Center with NO VAT! Located in a prominent position in the heart of the city center Conveniently situated within walking distance of Pentadromos and many amenities! In addition, it has easy access to the seafront and neighboring communities Contains an old house 252m2 of Land area Around 10m of Road Frontage 160% of Building Density 50% of Site Coverage Up to 5 floors and a height of 20.5m Access to a registered road All development infrastructures are in place This plot is excellent for developing a commercial or mixed-use building in a demanding area