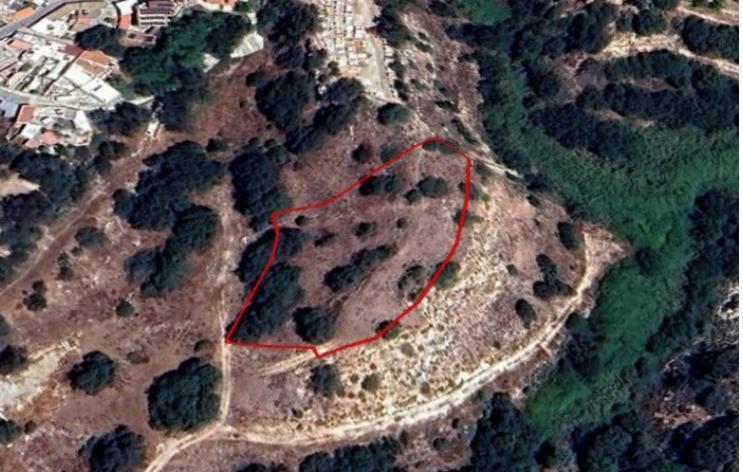

### **Key Facts**

• Residential Land

• 3,679 m<sup>2</sup> Land Size

• 40% Building Density

• Site Coverage: 25%

• Floors: 2

• Height: 10m

• Title Deed: Available

### **Description**

Large Residential Land Parcel For Sale in Tremithousa, Paphos with Sea View!
Located in a peaceful and attractive village
It has excellent access to the Mesogi - City Center connecting road
In addition, many amenities are within a short distance!
3,679m2 of Land area
Around 5m of Road Frontage via a right-of-way
40% of Building Density
25% of Site Coverage
Up to 2 floors and a height of 10m
Access via a right-of-way
All development infrastructures are in place
This land is suitable for residential development