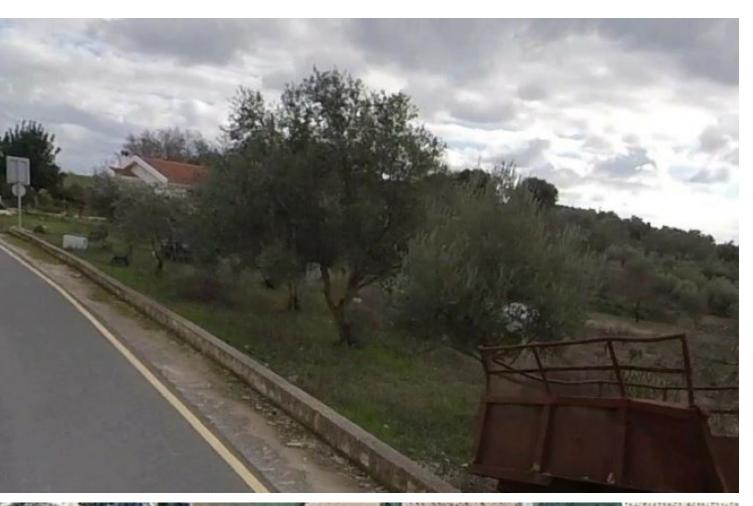

### **Description**

Large Residential Land Parcel For Sale in Letymbou, Paphos
Located in a peaceful and attractive village
It has excellent access to the village center and amenities
2,536m2 of Land area
Around 40m of Road Frontage
90% of Building Density
50% of Site Coverage
Up to 2 floors and a height of 8.3m
Access to a registered road
All development infrastructures are in place
This land is excellent for any type of residential development