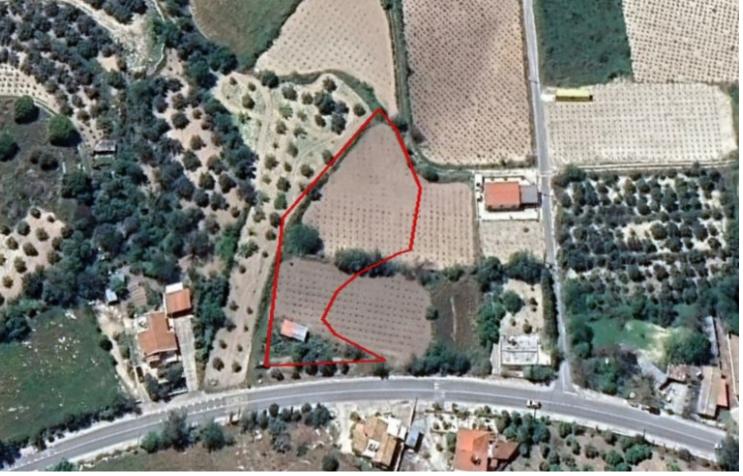

### **Key Facts**

• Residential Land

• 2,536 m<sup>2</sup> Land Size

• 90% Building Density

• Site Coverage: 50%

Floors: 2Height: 8m

• Title Deed: Available

ID: 36391

### **Description**

Large Residential Land Parcel For Sale in Letymbou, Paphos
Located in a peaceful and attractive village
It has excellent access to the village center and amenities
2,536m2 of Land area
Around 40m of Road Frontage
90% of Building Density
50% of Site Coverage
Up to 2 floors and a height of 8.3m
Access to a registered road
All development infrastructures are in place
This land is excellent for any type of residential development