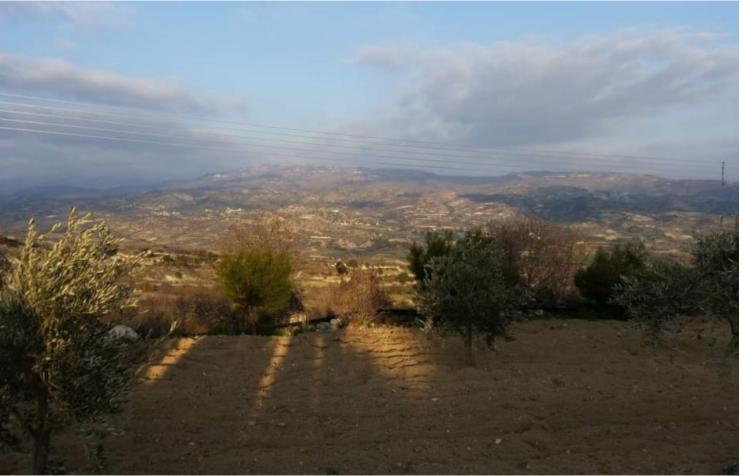

### **Description**

Large Agricultural Land Parcel For Sale in Letymbou, Paphos
Located in a peaceful and attractive village
It is only a short distance from the village center and amenities!
Mountain Views!
3,679m2 of Land area
Around 85m of Road Frontage
10% of Building Density
10% of Site Coverage
Up to 2 floors and a height of 8.3m
Access to a registered road
All development infrastructures are in place
This land is suitable for agricultural purposes!