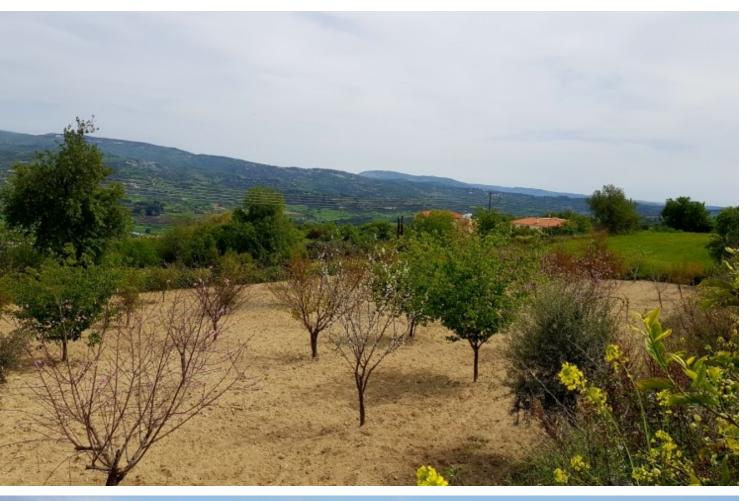

### **Description**

Large Agricultural Land Parcel For Sale in Letymbou, Paphos
Located in a peaceful and attractive village
It is only a short distance from the village center and amenities!
Mountain Views!
3,679m2 of Land area
Around 85m of Road Frontage
10% of Building Density
10% of Site Coverage
Up to 2 floors and a height of 8.3m
Access to a registered road
All development infrastructures are in place
This land is suitable for agricultural purposes!