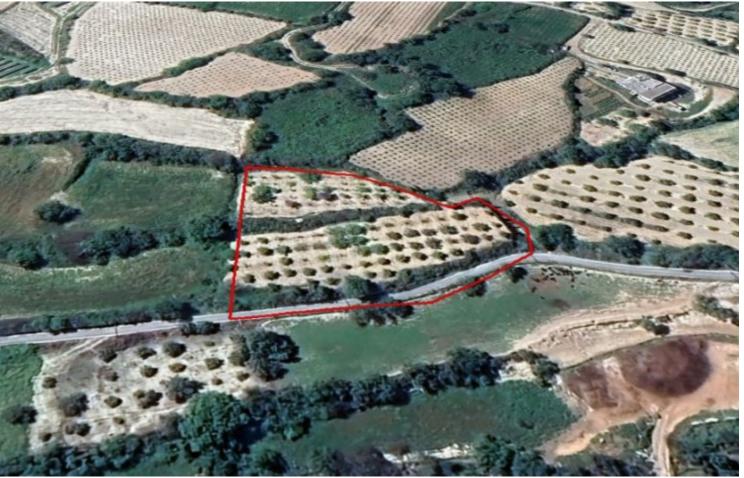

### **Description**

Large Agricultural Land Parcel For Sale in Letymbou, Paphos
Located in a peaceful and attractive village
It is only a short distance from the village center and amenities!
Mountain Views!
3,679m2 of Land area
Around 85m of Road Frontage
10% of Building Density
10% of Site Coverage
Up to 2 floors and a height of 8.3m
Access to a registered road
All development infrastructures are in place
This land is suitable for agricultural purposes!