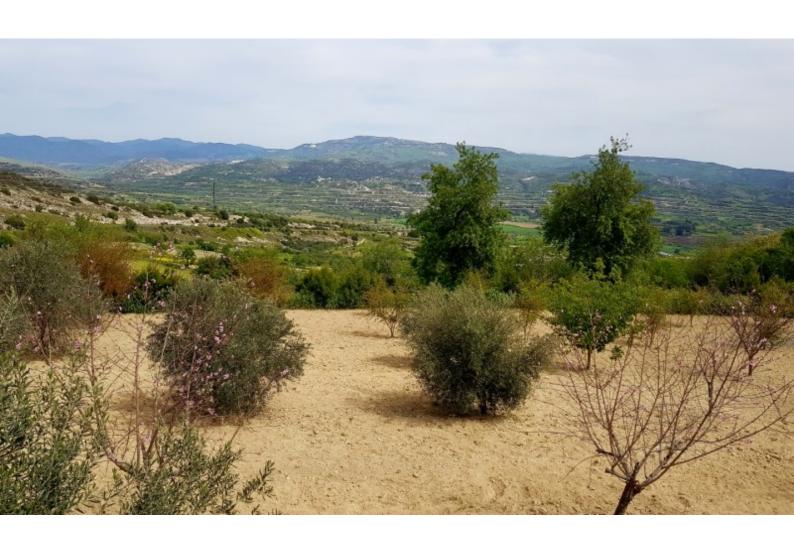

### **Description**

Large Agricultural Land Parcel For Sale in Letymbou, Paphos
Located in a peaceful and attractive village
It is only a short distance from the village center and amenities!
Mountain Views!
3,679m2 of Land area
Around 85m of Road Frontage
10% of Building Density
10% of Site Coverage
Up to 2 floors and a height of 8.3m
Access to a registered road
All development infrastructures are in place
This land is suitable for agricultural purposes!