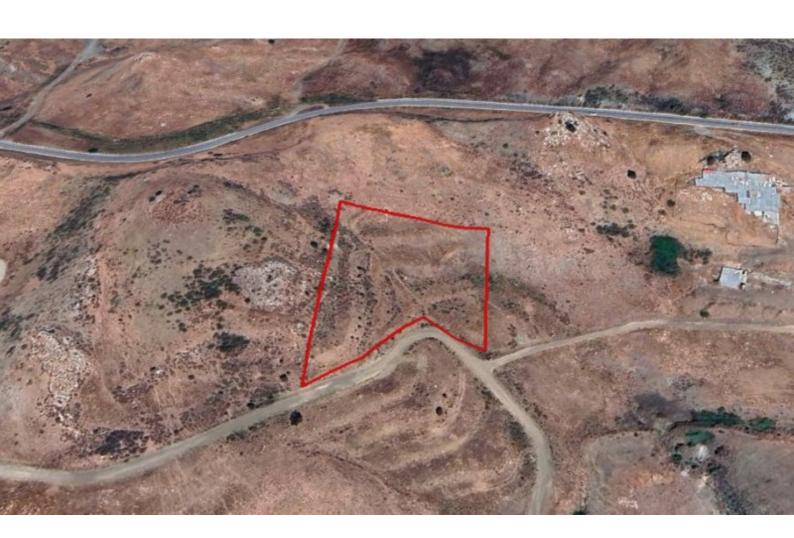

### **Key Facts**

• Agricultural Land

• 9,398 m<sup>2</sup> Land Size

• 10% Building Density

• Site Coverage: 10%

Floors: 2Height: 8m

• Title Deed: Available

ID: 36394

### **Description**

Large Agricultural Land Parcel For Sale in Anarita, Paphos Located in a peaceful and secluded environment It has easy access to the highway and the village center 9,398m2 of Land area Around 122m of Road Frontage 10% of Building Density 10% of Site Coverage Up to 2 floors and a height of 8.3m Access to a registered road (Dirt Road) All development infrastructures are in place This land is suitable for agricultural purposes!