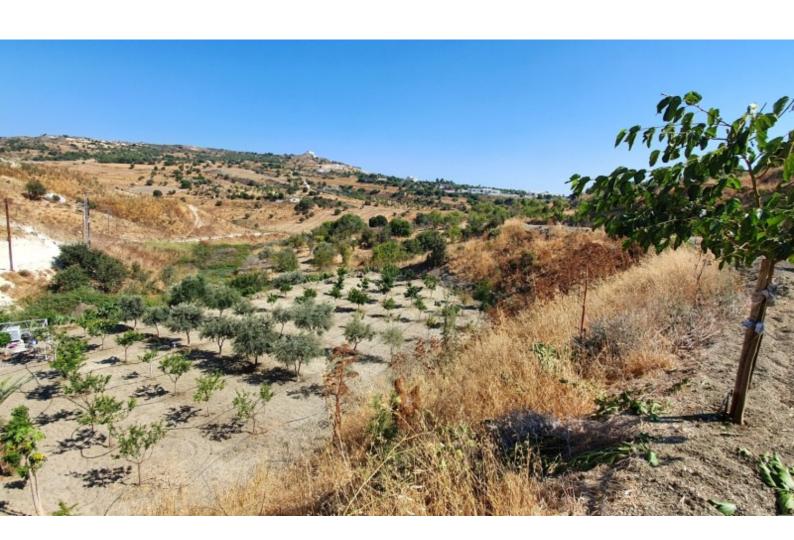

### **Description**

Large Agricultural Land Parcel For Sale in Armou, Paphos
Located in a peaceful and attractive environment
It has excellent access to the village center and amenities
In addition, it is only minutes from the Armou-Konia connecting road!
4,683m2 of Land area
10% of Building Density
10% of Site Coverage
Up to 2 floors and a height of 8.3m
Potential to gain access, nearest registered road approximately 50m away
All development infrastructures are in place
This land is suitable for agricultural purposes