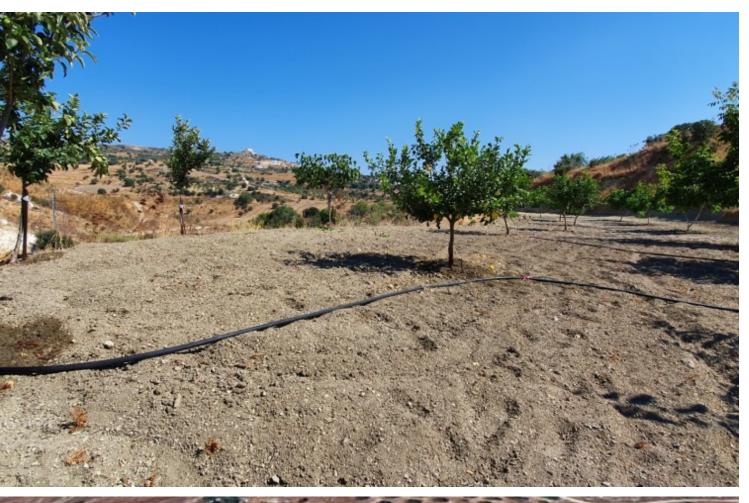

### **Description**

Large Agricultural Land Parcel For Sale in Armou, Paphos
Located in a peaceful and attractive environment
It has excellent access to the village center and amenities
In addition, it is only minutes from the Armou-Konia connecting road!
4,683m2 of Land area
10% of Building Density
10% of Site Coverage
Up to 2 floors and a height of 8.3m
Potential to gain access, nearest registered road approximately 50m away
All development infrastructures are in place
This land is suitable for agricultural purposes