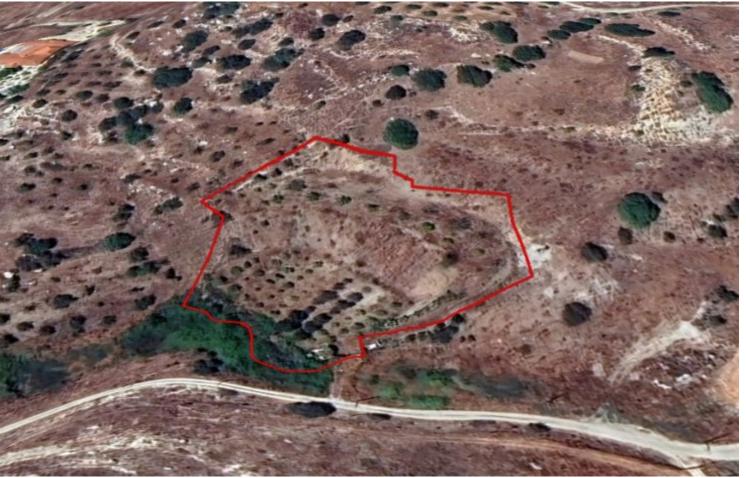

### **Key Facts**

• Agricultural Land

• 4,683 m<sup>2</sup> Land Size

• 10% Building Density

• Site Coverage: 10%

Floors: 2Height: 8m

• Title Deed: Available

ID: 36395

### **Description**

Large Agricultural Land Parcel For Sale in Armou, Paphos
Located in a peaceful and attractive environment
It has excellent access to the village center and amenities
In addition, it is only minutes from the Armou-Konia connecting road!
4,683m2 of Land area
10% of Building Density
10% of Site Coverage
Up to 2 floors and a height of 8.3m
Potential to gain access, nearest registered road approximately 50m away
All development infrastructures are in place
This land is suitable for agricultural purposes