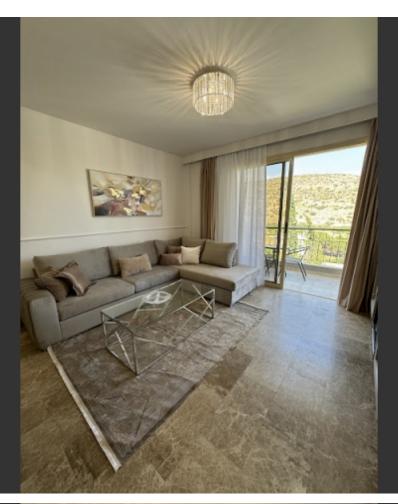

## **Description**

Fully Renovated!

Spacious 2 Bedroom Penthouse For Sale in Germasogeia, Limassol with Title Deeds Nestled within a peaceful and attractive environment

It is only a short distance away from a wide range of amenities

Additionally, it benefits from easy access to the highway and some of the most reputable private schools

Cul-de-sac

Private Roof Garden!

Provisions for a swimming pool

2 Bedrooms

1 Bathroom

75m2 of Net Indoor area

13m2 of Covered Veranda

91m2 of Roof Garden area

88m2 of Storeroom area

561m2 of Private Land area

**Covered Parking** 

**Uncovered Parking** 

A/C

Electric Fireplace

Pressurized water system

Fly Screens

**Electric Shutters** 

Jacuzzi type bath

Furnished

**Electrical Appliances** 

Parquet floors in the bedrooms

Open Plan

Fitted kitchen with breakfast bar

Fitted Wardrobes

**BBQ** Area

Private garden with fruit trees

Elevator

Lobby

Secure Building

This immaculate home is a compelling investment opportunity It is excellent for permanent living for a small family