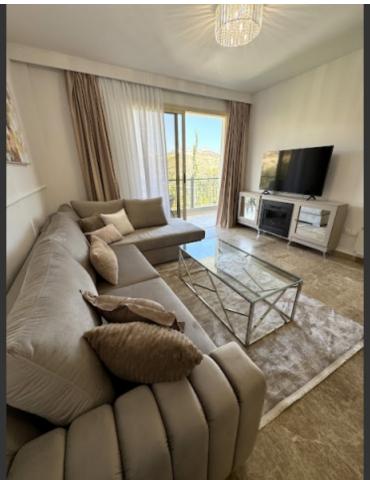

## **Description**

Fully Renovated!

Spacious 2 Bedroom Penthouse For Sale in Germasogeia, Limassol with Title Deeds Nestled within a peaceful and attractive environment

It is only a short distance away from a wide range of amenities

Additionally, it benefits from easy access to the highway and some of the most reputable private schools

Cul-de-sac

Private Roof Garden!

Provisions for a swimming pool

2 Bedrooms

1 Bathroom

75m2 of Net Indoor area

13m2 of Covered Veranda

91m2 of Roof Garden area

88m2 of Storeroom area

561m2 of Private Land area

**Covered Parking** 

**Uncovered Parking** 

A/C

Electric Fireplace

Pressurized water system

Fly Screens

**Electric Shutters** 

Jacuzzi type bath

Furnished

**Electrical Appliances** 

Parquet floors in the bedrooms

Open Plan

Fitted kitchen with breakfast bar

Fitted Wardrobes

**BBQ** Area

Private garden with fruit trees

Elevator

Lobby

Secure Building

This immaculate home is a compelling investment opportunity It is excellent for permanent living for a small family