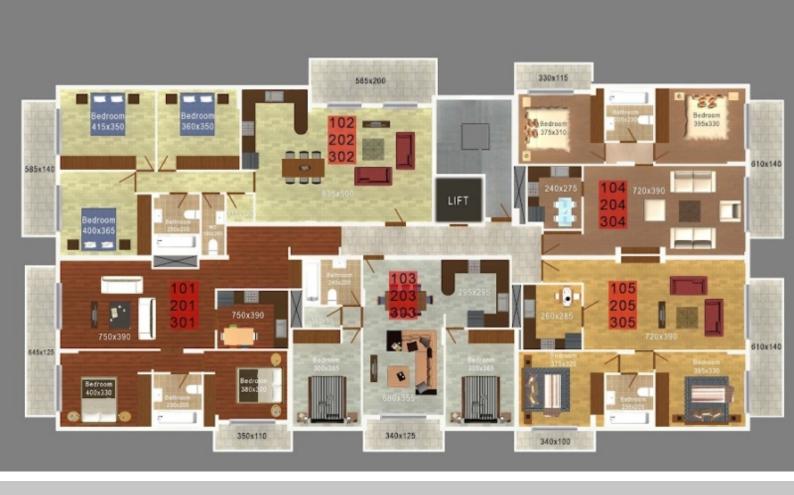

## **Key Facts**

- 2 Beds
- 1 Bath
- 75 m<sup>2</sup> Covered Area
- 13 m² Covered Verandas
- Uncovered verandas:  $91m^2$
- Title Deed: Available

ID: 36414

Additionally, it benefits from easy access to the highway and some of the most reputable private schools

Cul-de-sac

Private Roof Garden!

Provisions for a swimming pool

2 Bedrooms

1 Bathroom

75m2 of Net Indoor area

13m2 of Covered Veranda

91m2 of Roof Garden area

88m2 of Storeroom area

561m2 of Private Land area

**Covered Parking** 

**Uncovered Parking** 

A/C

Electric Fireplace