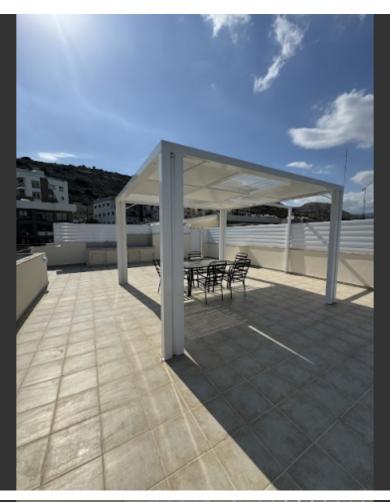

#### **Outdoor Features**

- Barbecue area
- Electric Shutters
- Roof Garden
- Solar System
- Standard Garden

Additionally, it benefits from easy access to the highway and some of the most reputable private schools

Cul-de-sac

Private Roof Garden!

Provisions for a swimming pool

2 Bedrooms

1 Bathroom

75m2 of Net Indoor area

13m2 of Covered Veranda

91m2 of Roof Garden area

88m2 of Storeroom area

561m2 of Private Land area

**Covered Parking** 

**Uncovered Parking** 

A/C

Electric Fireplace