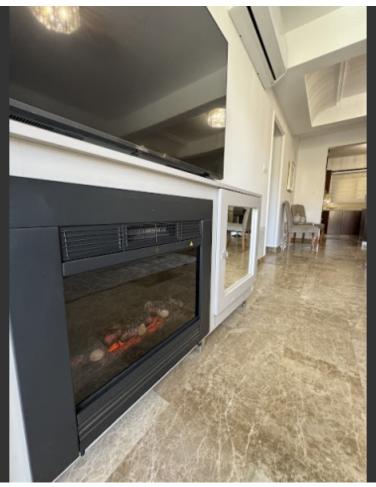

### **Indoor Features**

- Air Conditioning
- Covered Parking
- Electrical Appliances
- Elevator
- Fireplace
- Fitted Kitchen
- Fly Screens
- Furnished
- Jacuzzi
- Master Bed
- Open-plan
- Pressurised Water System
- Utility Room
- Water Heater
- EPC Energy Class: Pending

13m2 of Covered Veranda

91m2 of Roof Garden area

88m2 of Storeroom area

561m2 of Private Land area

**Covered Parking** 

**Uncovered Parking** 

A/C

Electric Fireplace