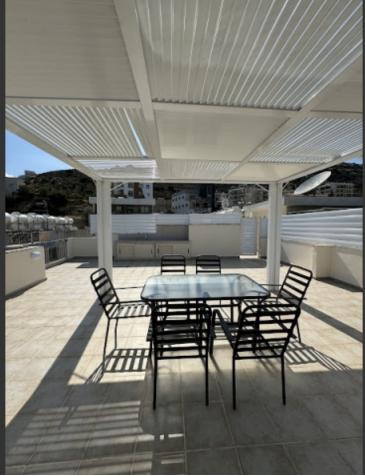

#### **Outdoor Features**

- Barbecue area
- Electric Shutters
- Roof Garden
- Solar System
- Standard Garden

Additionally, it benefits from easy access to the highway and some of the most reputable private schools

Cul-de-sac

Private Roof Garden!

Provisions for a swimming pool

2 Bedrooms

1 Bathroom

75m2 of Net Indoor area

13m2 of Covered Veranda

91m2 of Roof Garden area

88m2 of Storeroom area

561m2 of Private Land area

**Covered Parking** 

**Uncovered Parking** 

A/C

Electric Fireplace