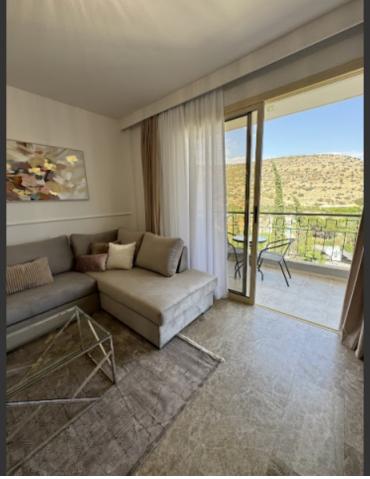

## **Description**

Fully Renovated!

Spacious 2 Bedroom Penthouse For Sale in Germasogeia, Limassol with Title Deeds Nestled within a peaceful and attractive environment

It is only a short distance away from a wide range of amenities

Additionally, it benefits from easy access to the highway and some of the most reputable private schools

Cul-de-sac

Private Roof Garden!

Provisions for a swimming pool

2 Bedrooms

1 Bathroom

75m2 of Net Indoor area

13m2 of Covered Veranda

91m2 of Roof Garden area

88m2 of Storeroom area

561m2 of Private Land area

**Covered Parking** 

**Uncovered Parking** 

A/C

Electric Fireplace

Pressurized water system

Fly Screens

**Electric Shutters** 

Jacuzzi type bath

Furnished

**Electrical Appliances** 

Parquet floors in the bedrooms

Open Plan

Fitted kitchen with breakfast bar

Fitted Wardrobes

**BBQ** Area

Private garden with fruit trees

Elevator

Lobby

Secure Building

This immaculate home is a compelling investment opportunity It is excellent for permanent living for a small family