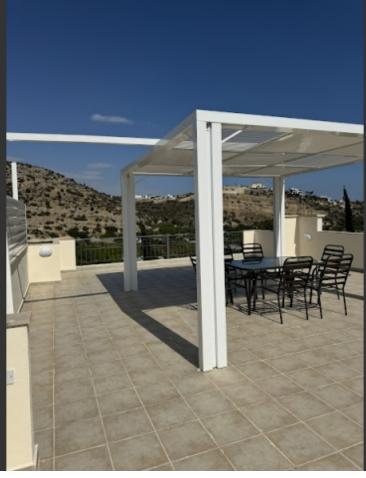

#### **Outdoor Features**

- Barbecue area
- Electric Shutters
- Roof Garden
- Solar System
- Standard Garden

Additionally, it benefits from easy access to the highway and some of the most reputable private schools

Cul-de-sac

Private Roof Garden!

Provisions for a swimming pool

2 Bedrooms

1 Bathroom

75m2 of Net Indoor area

13m2 of Covered Veranda

91m2 of Roof Garden area

88m2 of Storeroom area

561m2 of Private Land area

**Covered Parking** 

**Uncovered Parking** 

A/C

Electric Fireplace