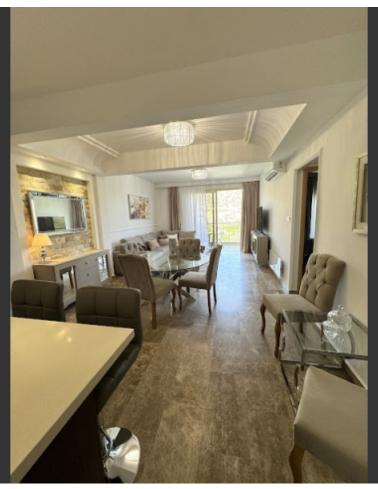

## **Description**

Fully Renovated!

Spacious 2 Bedroom Penthouse For Sale in Germasogeia, Limassol with Title Deeds Nestled within a peaceful and attractive environment

It is only a short distance away from a wide range of amenities

Additionally, it benefits from easy access to the highway and some of the most reputable private schools

Cul-de-sac

Private Roof Garden!

Provisions for a swimming pool

2 Bedrooms

1 Bathroom

75m2 of Net Indoor area

13m2 of Covered Veranda

91m2 of Roof Garden area

88m2 of Storeroom area

561m2 of Private Land area

**Covered Parking** 

**Uncovered Parking** 

A/C

Electric Fireplace

Pressurized water system

Fly Screens

**Electric Shutters** 

Jacuzzi type bath

Furnished

**Electrical Appliances** 

Parquet floors in the bedrooms

Open Plan

Fitted kitchen with breakfast bar

Fitted Wardrobes

**BBQ** Area

Private garden with fruit trees

Elevator

Lobby

Secure Building

This immaculate home is a compelling investment opportunity It is excellent for permanent living for a small family