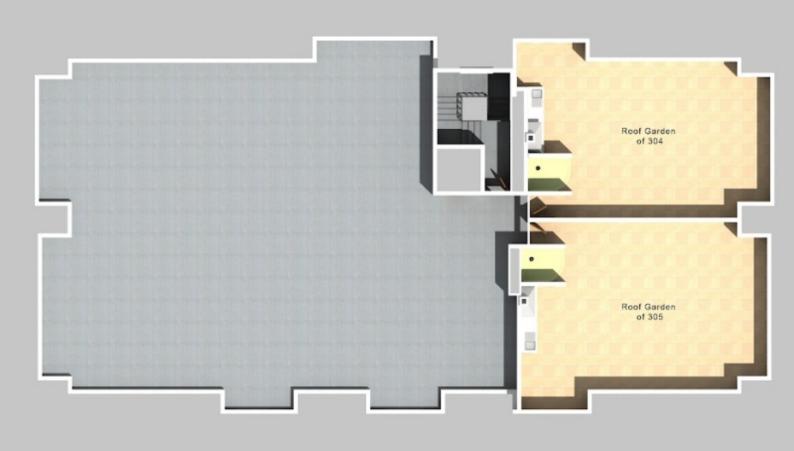

#### **Outdoor Features**

- Barbecue area
- Electric Shutters
- Roof Garden
- Solar System
- Standard Garden

Additionally, it benefits from easy access to the highway and some of the most reputable private schools

Cul-de-sac

Private Roof Garden!

Provisions for a swimming pool

2 Bedrooms

1 Bathroom

75m2 of Net Indoor area

13m2 of Covered Veranda

91m2 of Roof Garden area

88m2 of Storeroom area

561m2 of Private Land area

**Covered Parking** 

**Uncovered Parking** 

A/C

Electric Fireplace