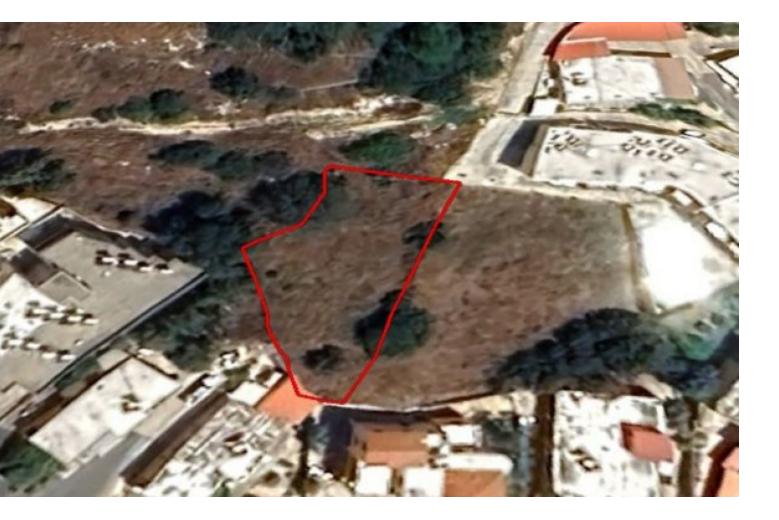

## **Key Facts**

- Residential Land
- 750 m<sup>2</sup> Land Size
- 90% Building Density
- Site Coverage: 50%
- Floors: 2
- Height: 8m
- Title Deed: Available

## Description

Residential Land Parcel For Sale in Peyia, Paphos with Sea View! Located in a peaceful and attractive environment Peyia is home to a wide variety of amenities and tourist attractions In addition, it is only a short drive from Coral Bay and sandy beaches! Sea Views! 750m2 of Land area Around 5m of Road Frontage 90% of Building Density 50% of Site Coverage Up to 2 floors and a height of 8.3m Access to a registered road All development infrastructures are in place This land is excellent for residential development