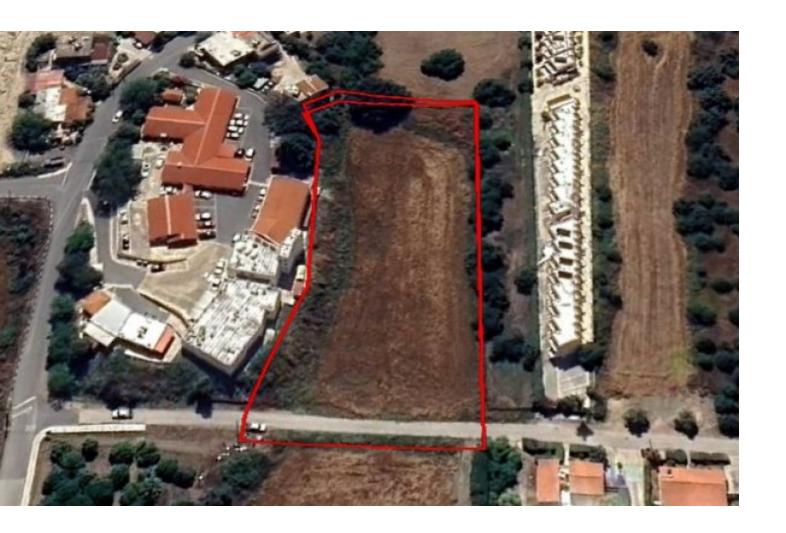

#### **Description**

Large Residential Land Parcel For Sale in Polis Chrysochous, Paphos
Located in an attractive, peaceful and sought after area
It boasts proximity to the town center and the beach
In addition, it has excellent access to all amenities and the Polis-Latsi coastal road
5,110m2 of Land area
Around 58m of Road Frontage
90% of Building Desnity
50% of Site Coverage
Up to 2 floors and a height of 10m
Access to a registered road
All development infrastructures are in place
This land is excellent for any type of residential developemnt