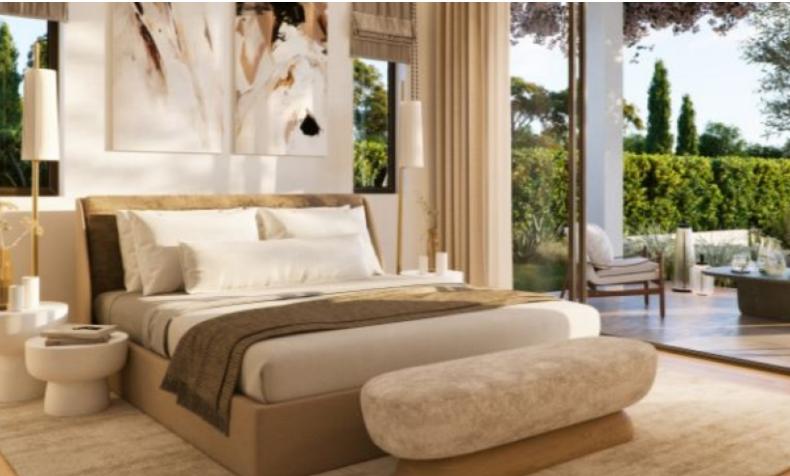

6 En-suites + 1 Guest W/C

480m2 of Net Indoor area

117m2 of Covered Verandas

151m2 of Uncovered Verandas

1,600m2 of Plot area

Triple Covered Parking, one beside the other

Storeroom

Maids Room

Pantry/Laundry Room

Office

Walk-in wardrobes

All bedrooms have access to a veranda

VRV A/C

Underfloor Heating
Smart home technology
Separate Kitchen
Fitted Wardrobes
Open Plan
BBQ Area

Landscaped Garden

Private and gated community