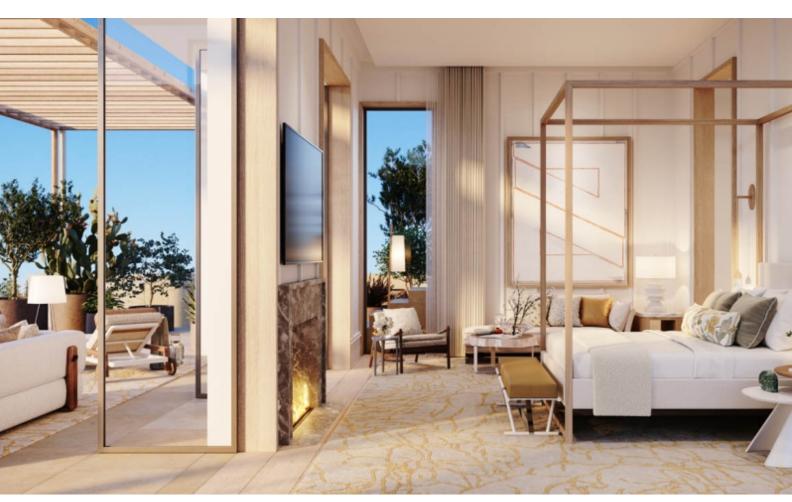

6 En-suites + 1 Guest W/C

480m2 of Net Indoor area

117m2 of Covered Verandas

151m2 of Uncovered Verandas

1,600m2 of Plot area

Triple Covered Parking, one beside the other

Storeroom

Maids Room

Pantry/Laundry Room

Office

Walk-in wardrobes

All bedrooms have access to a veranda

VRV A/C

Underfloor Heating
Smart home technology
Separate Kitchen
Fitted Wardrobes
Open Plan
BBQ Area

Landscaped Garden

Private and gated community