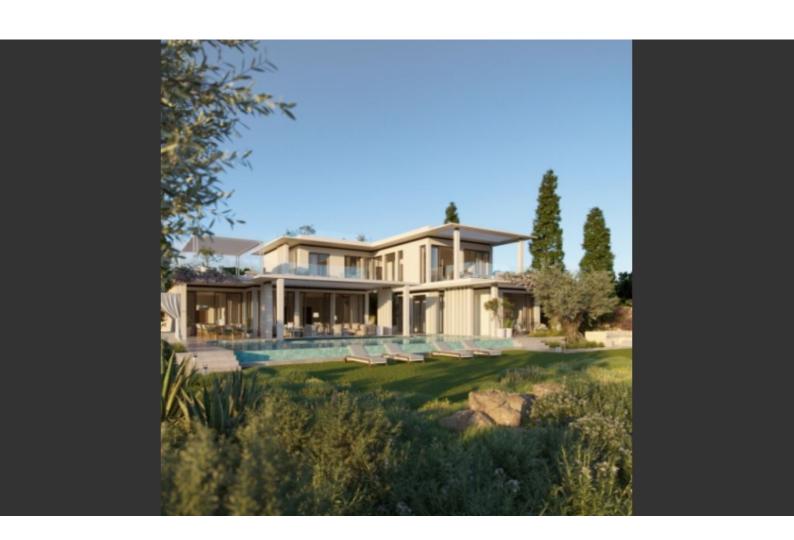

## **Description**

**Excellent Investment Opportunity!** 

Brand New State-of-the-Art 6 Bedroom Detached Villa For Sale in Tserkezoi, Limassol Located in a fantastic coastal village in one of the newest most prestigious resorts in Limassol!

Ideally situated within minutes from the Casino Resort and My Mall Shopping Center In addition, it has excellent access to the highway, city center and marina! Swimming Pool!

6 Bedrooms, 2 on the 1st floor

6 En-suites + 1 Guest W/C

480m2 of Net Indoor area

117m2 of Covered Verandas

151m2 of Uncovered Verandas

1,600m2 of Plot area

Triple Covered Parking, one beside the other

Storeroom

Maids Room

Pantry/Laundry Room

Office

Walk-in wardrobes

All bedrooms have access to a veranda

VRV A/C

Underfloor Heating
Smart home technology
Separate Kitchen
Fitted Wardrobes
Open Plan
BBQ Area

Landscaped Garden

Private and gated community