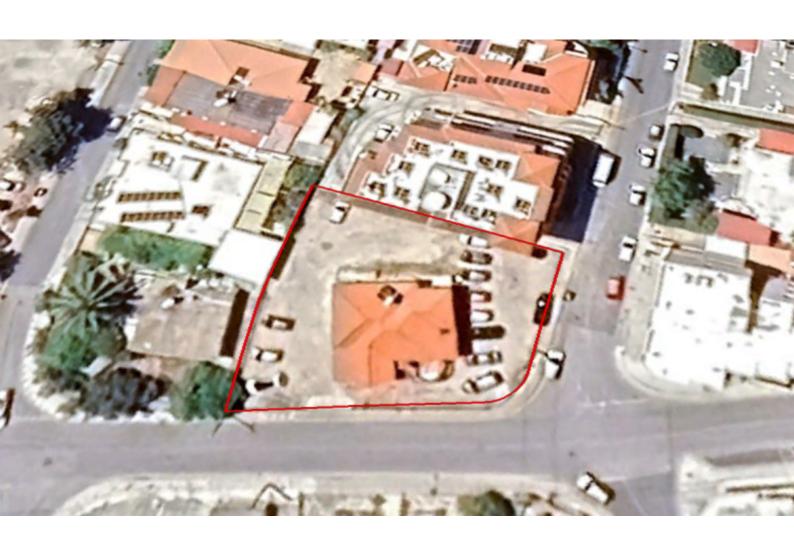

### **Description**

**Excellent Opportunity!** 

Corner Commercial Plot For Sale in Paphos City Center with NO VAT!

Located in a prominent position in the heart of Paphos

Conveniently situated within walking distance of the new TEPAK University and the District Court!

In addition, a plethora of amenities are also within a short walking distance

Corner Position!

931m2 of Plot area

Around 55m of Road Frontage

160% of Building Density

50% of Site Coverage

Up to 4 floors and a height of 17m

Access to a registered road

All development infrastructures are in place

This plot is excellent for a large commercial or mixed-use development!

Contact us for full information and a private viewing