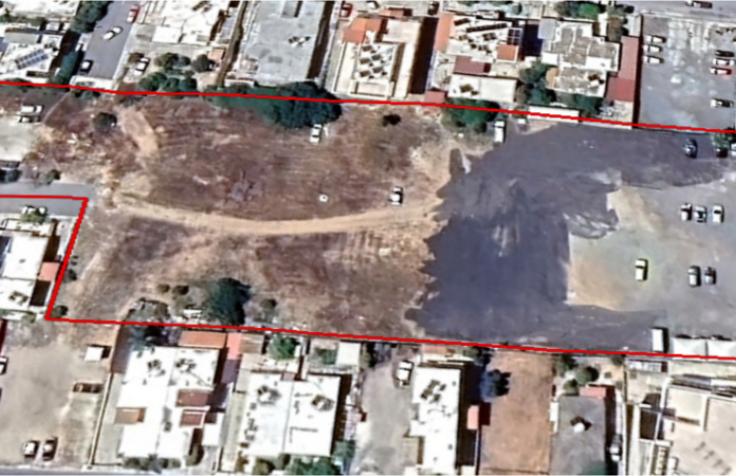

8.462m2 of Land Area

Around 90m of Road Frontage

Access to a registered road from 3 sides

All development infrastructures are in place

84% Falls within the Residential Zone

16% Falls within the Commercial Zone

Residential Zone

100% of Building Density

50% of Site Coverage

Up to 3 floors and a height of 13.5m

Commercial Zone

120% of Building Density

50% of Site Coverage

Up to 3 floors and a height of 13.5m