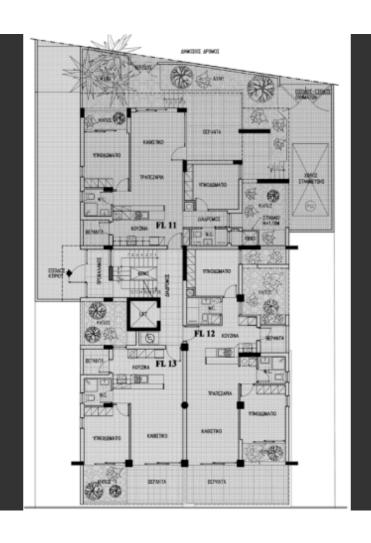

### **Key Facts**

- 2 Beds
- 2 Baths
- 85 m<sup>2</sup> Covered Area
- 23 m² Covered Verandas
- Uncovered verandas: 22m<sup>2</sup>
- New Build
- Title Deed: Available

ID: 36489

In addition, it is only a short distance from Spyrou Kyprianou Avenue and the highway!

Cul-de-sac!

1st Floor

2 Bedrooms + Provisions for a 3rd

2 Bathrooms

85m2 of Net Indoor area

23m2 of Covered Veranda

22m2 of Uncovered Veranda