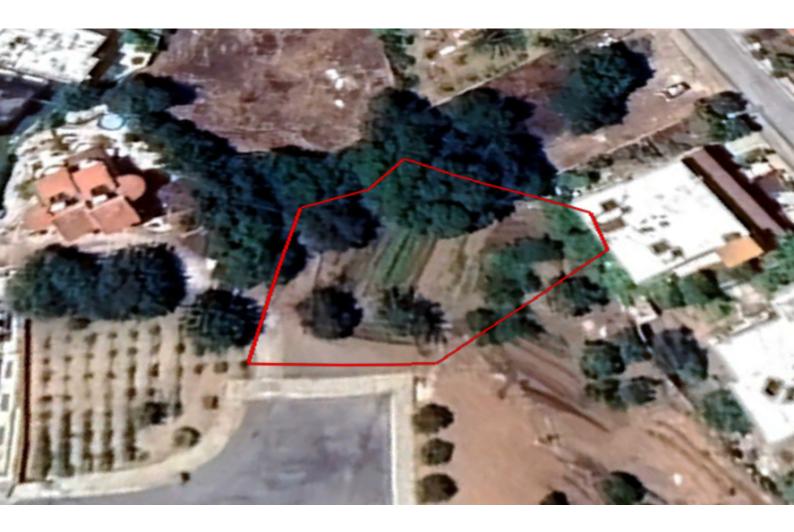

## Description

Residential Plot For Sale in Konia, Paphos Located in one of the most sought-after and attractive areas in Paphos It has excellent access to the entrance of the city center and the highway! In addition, Konia is home to many amenities! Cul-de-sac! Next to a public green area 700m2 of Plot area Around 20m of Road Frontage 60% of Building Density 35% of Site Coverage Up to 2 floors and a height of 10m Access to a registered road All development infrastructures are in place This plot is excellent for residential development