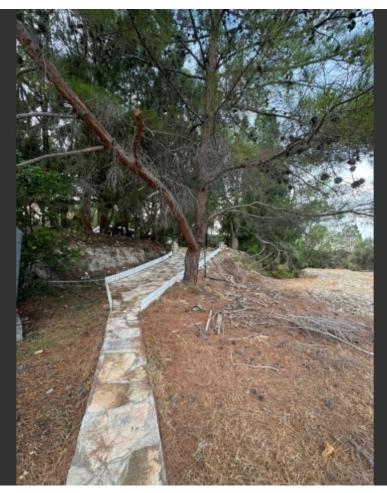

13,440m2 of Land area

**Uncovered Parking** 

Large driveway

Electric entrance gates

2 Storerooms

Jacuzzi

A/C

**Fireplace** 

Smart Home System

**Fully Furnished** 

**Electrical Appliances** 

Laminated parquet floors
Fitted Kitchen
Fitted Wardrobes
Natural Lawn
Built-in BBQ Area
Traditional stone oven
Irrigation System
Mature Trees
Complete Privacy