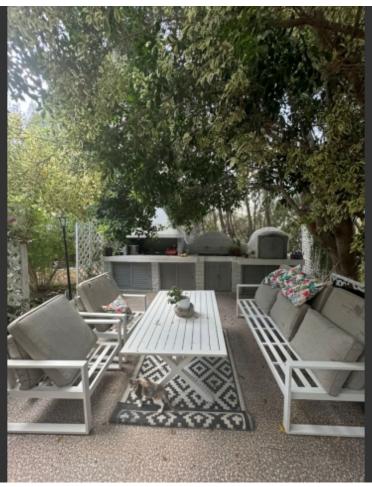

#### **Outdoor Features**

- Barbecue area
- Irrigation System
- Landscape Garden
- Outdoor Shower
- Private pool
- Solar System
- Uncovered Parking

In addition, it has easy access to the Apsiou - Agios Athanasios connecting road

Mountain Views!

**Swimming Pool** 

3 Bedrooms

1 Bathroom + 2 External W/C's

148m2 of Net Indoor area

Plus 24m2 of Ancillary Building

13,440m2 of Land area

**Uncovered Parking** 

Large driveway

Electric entrance gates

2 Storerooms

Jacuzzi

A/C

**Fireplace** 

Smart Home System

**Fully Furnished** 

**Electrical Appliances** 

Laminated parquet floors
Fitted Kitchen
Fitted Wardrobes
Natural Lawn
Built-in BBQ Area
Traditional stone oven
Irrigation System
Mature Trees
Complete Privacy