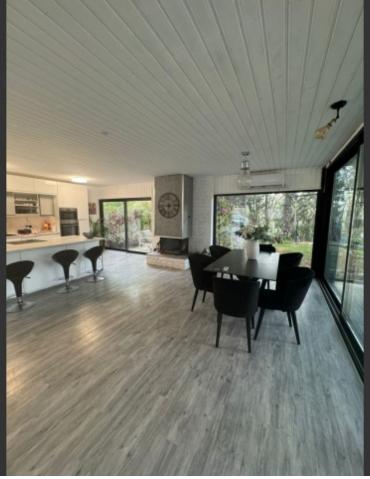

### **Description**

Fully Renovated Remarkable 3 Bedroom Bungalow For Sale in Apsiou, Limassol with Title Deeds

Located in a natural and tranquil environment

It is only a short drive from the village center and amenities!

In addition, it has easy access to the Apsiou - Agios Athanasios connecting road

Mountain Views!

**Swimming Pool** 

3 Bedrooms

1 Bathroom + 2 External W/C's

148m2 of Net Indoor area

Plus 24m2 of Ancillary Building

Smart Home System

**Fully Furnished** 

**Electrical Appliances** 

Laminated parquet floors
Fitted Kitchen
Fitted Wardrobes
Natural Lawn
Built-in BBQ Area
Traditional stone oven
Irrigation System
Mature Trees
Complete Privacy