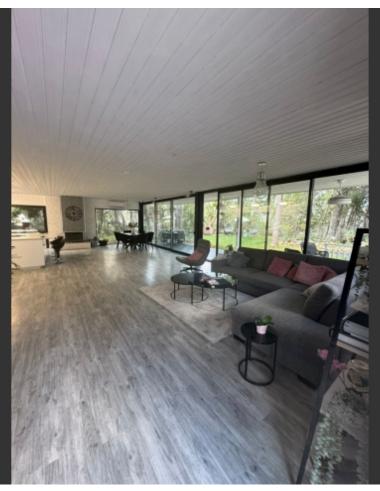

#### **Indoor Features**

- Air Conditioning
- Electrical Appliances
- Fireplace
- Fitted Kitchen
- Furnished
- Jacuzzi
- Master Bed
- Open-plan
- Pet Friendly
- Utility Room
- Water Heater
- EPC Energy Class: Pending

Smart Home System

**Fully Furnished** 

**Electrical Appliances** 

Laminated parquet floors
Fitted Kitchen
Fitted Wardrobes
Natural Lawn
Built-in BBQ Area
Traditional stone oven
Irrigation System
Mature Trees
Complete Privacy