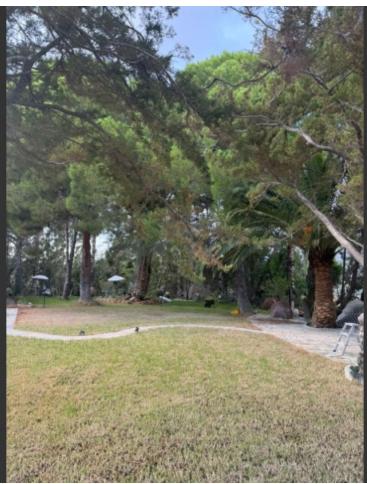

13,440m2 of Land area

**Uncovered Parking** 

Large driveway

Electric entrance gates

2 Storerooms

Jacuzzi

A/C

**Fireplace** 

Smart Home System

**Fully Furnished** 

**Electrical Appliances** 

Laminated parquet floors
Fitted Kitchen
Fitted Wardrobes
Natural Lawn
Built-in BBQ Area
Traditional stone oven
Irrigation System
Mature Trees
Complete Privacy