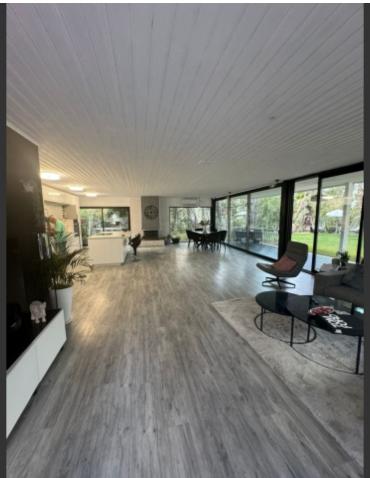

#### **Indoor Features**

- Air Conditioning
- Electrical Appliances
- Fireplace
- Fitted Kitchen
- Furnished
- Jacuzzi
- Master Bed
- Open-plan
- Pet Friendly
- Utility Room
- Water Heater
- EPC Energy Class: Pending

Smart Home System

**Fully Furnished** 

**Electrical Appliances** 

Laminated parquet floors
Fitted Kitchen
Fitted Wardrobes
Natural Lawn
Built-in BBQ Area
Traditional stone oven
Irrigation System
Mature Trees
Complete Privacy