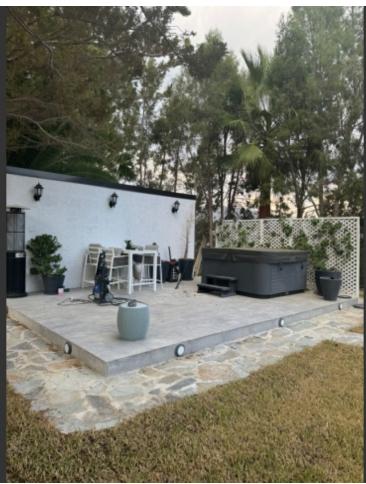

#### **Outdoor Features**

- Barbecue area
- Irrigation System
- Landscape Garden
- Outdoor Shower
- Private pool
- Solar System
- Uncovered Parking

13,440m2 of Land area

**Uncovered Parking** 

Large driveway

Electric entrance gates

2 Storerooms

Jacuzzi

A/C

**Fireplace** 