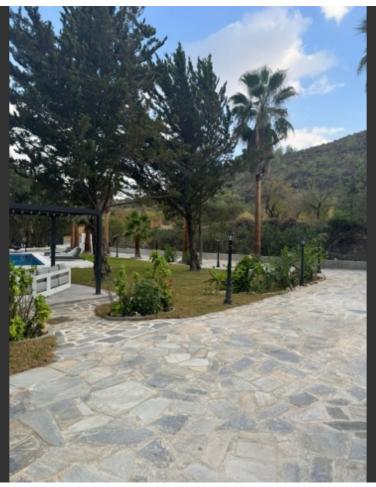

#### **Outdoor Features**

- Barbecue area
- Irrigation System
- Landscape Garden
- Outdoor Shower
- Private pool
- Solar System
- Uncovered Parking

Smart Home System

**Fully Furnished** 

**Electrical Appliances** 

Laminated parquet floors
Fitted Kitchen
Fitted Wardrobes
Natural Lawn
Built-in BBQ Area
Traditional stone oven
Irrigation System
Mature Trees
Complete Privacy