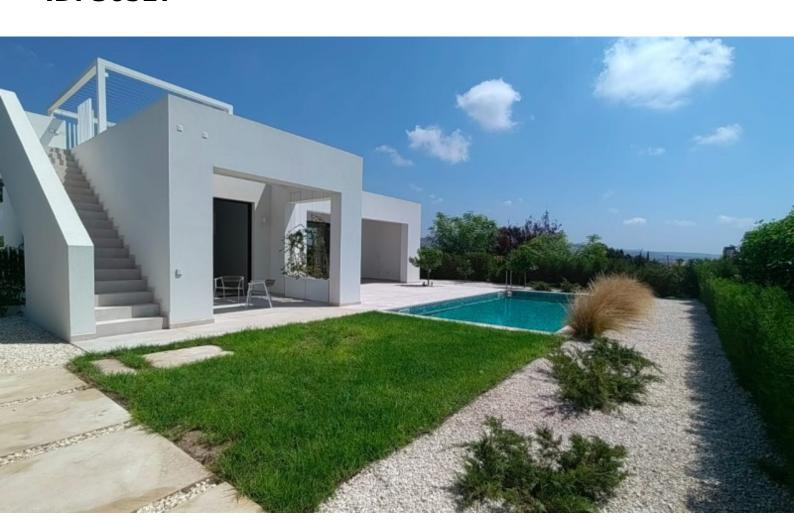

### **Description**

Key Ready Luxury 3 + 1 Bedroom Bungalow For Sale in Sea Caves, Peyia, Paphos Located in one of the most prestigious, peaceful, and sought-after areas Perfectly settled within a superb new private and gated development In addition, it has excellent access to the tourist areas, amenities, and the main coastal road!

Sea Views!

Swimming Pool

Roof Garden!

3 Bedrooms, one in the basement + 1 extra room

3 Bathrooms

En-suites + 1 Family Bathroom

150m2 of Net Indoor area

24m2 of Covered Veranda

69m2 of Uncoiverd Veranda

22m2 of Roof Garden area

45m2 of Pool Terrace

721m2 of Plot area

Uncovered Parking

Storeroom

Office

Laundry Room