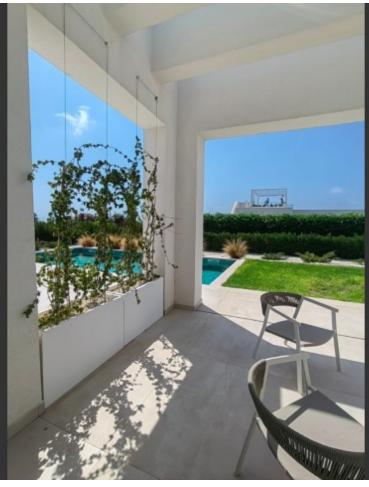

#### **Outdoor Features**

- Barbecue area
- Irrigation System
- Landscape Garden
- Outdoor Shower
- Photovoltaic System
- Private pool
- Solar System
- Uncovered Parking

Sea Views!

Swimming Pool

Roof Garden!

3 Bedrooms, one in the basement + 1 extra room

3 Bathrooms

En-suites + 1 Family Bathroom

150m2 of Net Indoor area

24m2 of Covered Veranda

High-quality materials and finishes

Modern Design

Wooden and marble floors

**BBQ** Area

Landscaped Garden

Irrigation System

Outdoor Shower and W/C

Gated and secured community