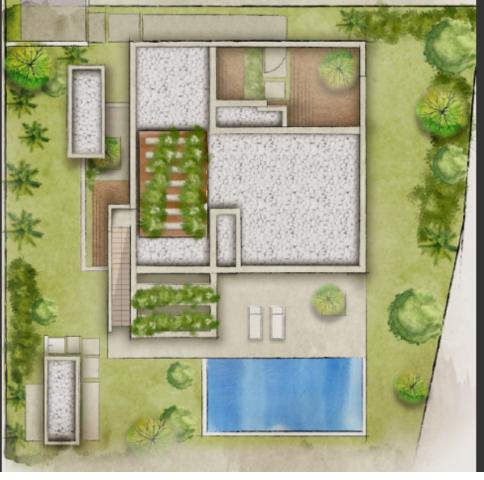

#### **Outdoor Features**

- Barbecue area
- Irrigation System
- Landscape Garden
- Outdoor Shower
- Photovoltaic System
- Private pool
- Solar System
- Uncovered Parking

Sea Views!

Swimming Pool

Roof Garden!

3 Bedrooms, one in the basement + 1 extra room

3 Bathrooms

En-suites + 1 Family Bathroom

150m2 of Net Indoor area

24m2 of Covered Veranda

69m2 of Uncoiverd Veranda

22m2 of Roof Garden area

45m2 of Pool Terrace

721m2 of Plot area

Uncovered Parking

Storeroom

Office

Laundry Room

High-quality materials and finishes

Modern Design

Wooden and marble floors

**BBQ** Area

Landscaped Garden

Irrigation System

Outdoor Shower and W/C

Gated and secured community