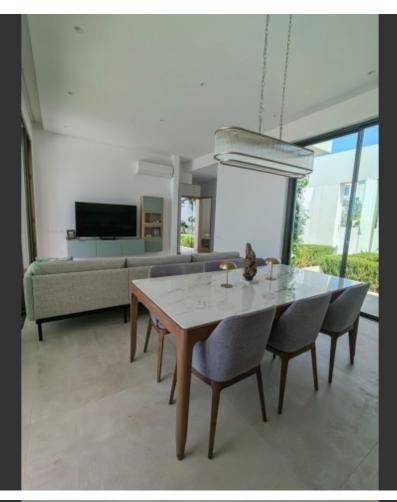

### **Description**

Key Ready Luxury 3 + 1 Bedroom Bungalow For Sale in Sea Caves, Peyia, Paphos Located in one of the most prestigious, peaceful, and sought-after areas Perfectly settled within a superb new private and gated development In addition, it has excellent access to the tourist areas, amenities, and the main coastal road!

Sea Views!

Swimming Pool

Roof Garden!

3 Bedrooms, one in the basement + 1 extra room

3 Bathrooms

En-suites + 1 Family Bathroom

150m2 of Net Indoor area

24m2 of Covered Veranda

**Basement** 

Optional furniture package

VRV A/C

**Underfloor Heating** 

Photovoltaic System

Provisions for a swimming pool heat pump

Fitted Kitchen

Fitted Wardrobes

High-quality materials and finishes

Modern Design

Wooden and marble floors

**BBQ** Area

Landscaped Garden

Irrigation System

Outdoor Shower and W/C

Gated and secured community