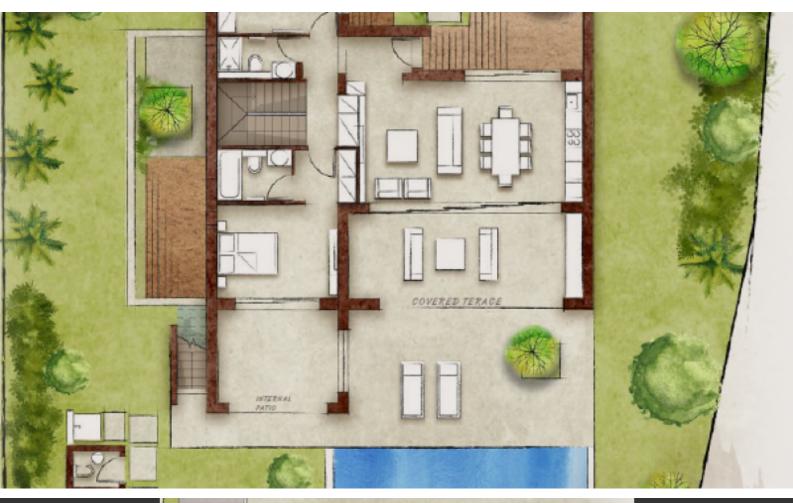

### **Key Facts**

- 3 Beds
- 2 Baths
- 150 m<sup>2</sup> Covered Area
- 721 m<sup>2</sup> Land Size
- 24 m² Covered Verandas
- Uncovered verandas: 91m<sup>2</sup>
- Year Built: 2023
- New Build
- Title Deed: Available

### **Description**

Key Ready Luxury 3 + 1 Bedroom Bungalow For Sale in Sea Caves, Peyia, Paphos Located in one of the most prestigious, peaceful, and sought-after areas Perfectly settled within a superb new private and gated development In addition, it has excellent access to the tourist areas, amenities, and the main coastal road!

Sea Views!

Swimming Pool

Roof Garden!

3 Bedrooms, one in the basement + 1 extra room

3 Bathrooms

En-suites + 1 Family Bathroom

150m2 of Net Indoor area

24m2 of Covered Veranda

69m2 of Uncoiverd Veranda

22m2 of Roof Garden area

45m2 of Pool Terrace

721m2 of Plot area

Uncovered Parking

Storeroom

Office

Laundry Room