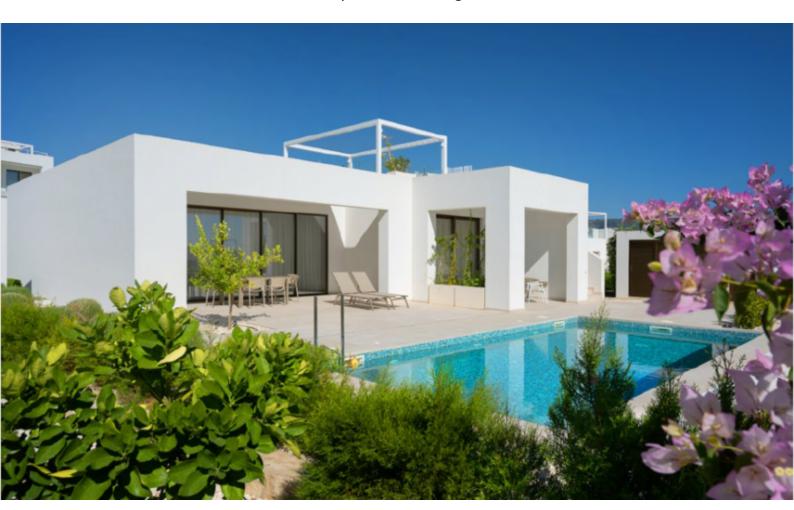

### **Description**

Key Ready Luxury 3 + 1 Bedroom Bungalow For Sale in Sea Caves, Peyia, Paphos Located in one of the most prestigious, peaceful, and sought-after areas Perfectly settled within a superb new private and gated development In addition, it has excellent access to the tourist areas, amenities, and the main coastal road!

Sea Views!

Swimming Pool

Roof Garden!

3 Bedrooms, one in the basement + 1 extra room

3 Bathrooms

En-suites + 1 Family Bathroom

150m2 of Net Indoor area

24m2 of Covered Veranda

69m2 of Uncoiverd Veranda

22m2 of Roof Garden area

45m2 of Pool Terrace

721m2 of Plot area

Uncovered Parking

Storeroom

Office

Laundry Room