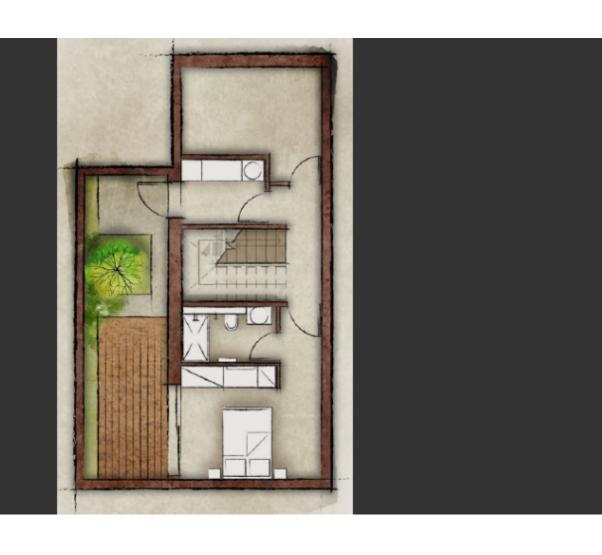

### **Key Facts**

- 3 Beds
- 2 Baths
- 150 m<sup>2</sup> Covered Area
- 721 m<sup>2</sup> Land Size
- 24 m² Covered Verandas
- Uncovered verandas: 91m<sup>2</sup>
- Year Built: 2023
- New Build
- Title Deed: Available

Sea Views!

Swimming Pool

Roof Garden!

3 Bedrooms, one in the basement + 1 extra room

3 Bathrooms

En-suites + 1 Family Bathroom

150m2 of Net Indoor area

24m2 of Covered Veranda

**Basement** 

Optional furniture package

VRV A/C

**Underfloor Heating** 

Photovoltaic System

Provisions for a swimming pool heat pump

Fitted Kitchen

Fitted Wardrobes