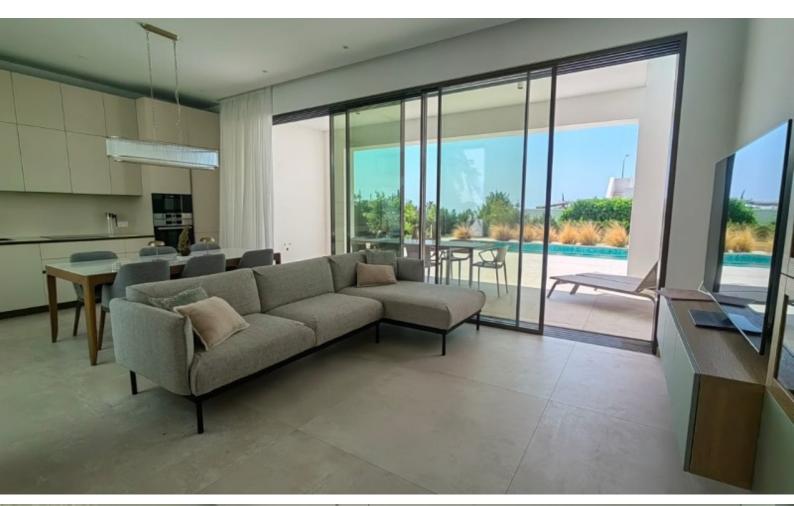

#### **Indoor Features**

- Air Conditioning
- Basement
- Fitted Kitchen
- Guest Toilet
- Master Bed
- Open-plan
- Playroom
- Under Floor Heating
- Utility Room
- Water Heater
- EPC Energy Class: A

### **Description**

Key Ready Luxury 3 + 1 Bedroom Bungalow For Sale in Sea Caves, Peyia, Paphos Located in one of the most prestigious, peaceful, and sought-after areas Perfectly settled within a superb new private and gated development In addition, it has excellent access to the tourist areas, amenities, and the main coastal road!