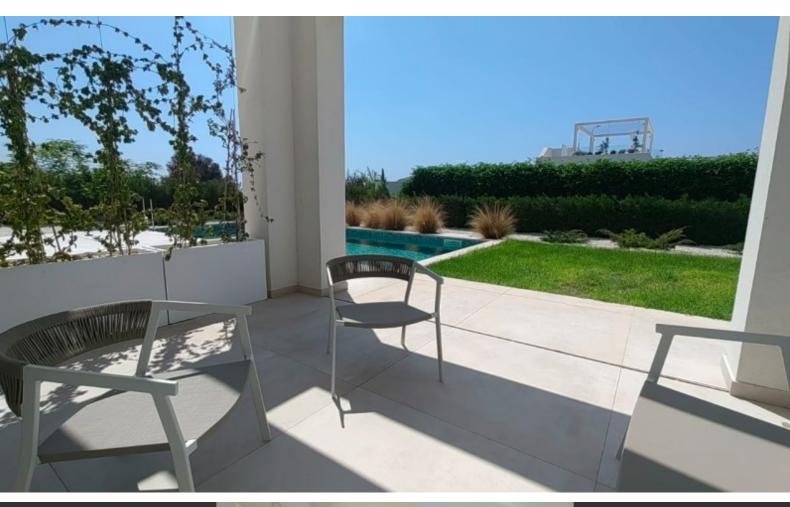

#### **Outdoor Features**

- Barbecue area
- Irrigation System
- Landscape Garden
- Outdoor Shower
- Photovoltaic System
- Private pool
- Solar System
- Uncovered Parking

Sea Views!

Swimming Pool

Roof Garden!

3 Bedrooms, one in the basement + 1 extra room

3 Bathrooms

En-suites + 1 Family Bathroom

150m2 of Net Indoor area

24m2 of Covered Veranda

High-quality materials and finishes

Modern Design

Wooden and marble floors

**BBQ** Area

Landscaped Garden

Irrigation System

Outdoor Shower and W/C

Gated and secured community