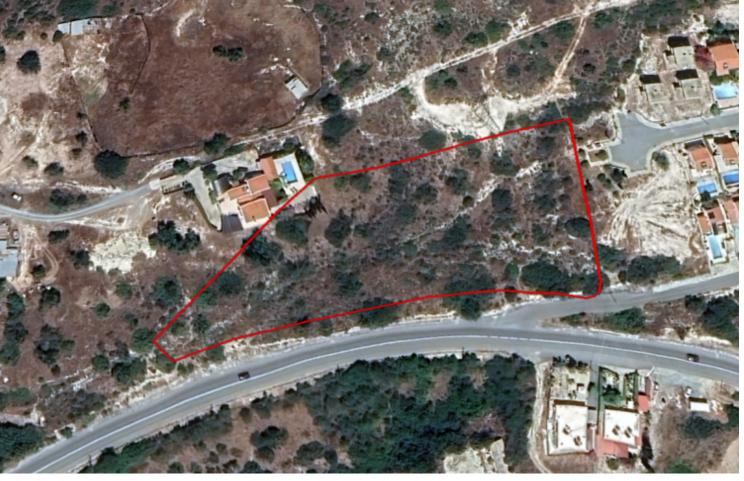

### **Key Facts**

• Residential Land

• 7,553 m<sup>2</sup> Land Size

• 60% Building Density

• Site Coverage: 35%

Floors: 2Height: 8m

• Title Deed: Available

ID: 36555

#### **Description**

Residential Land Parcel For Sale in Pissouri, Limassol with Sea View!
Located in a peaceful and attractive coastal village
It has excellent access to the community center and amenities
In addition, it is only a few minutes from the beach!
7,553m2 of Land area
Around 165m of Road Frontage
30% of Building Density
20% of Site Coverage
Up to 2 floors and a height of 8.3m
Access to a registered road
Moderately inclined surface
All development infrastructures are in place
This land is suitable for residential development