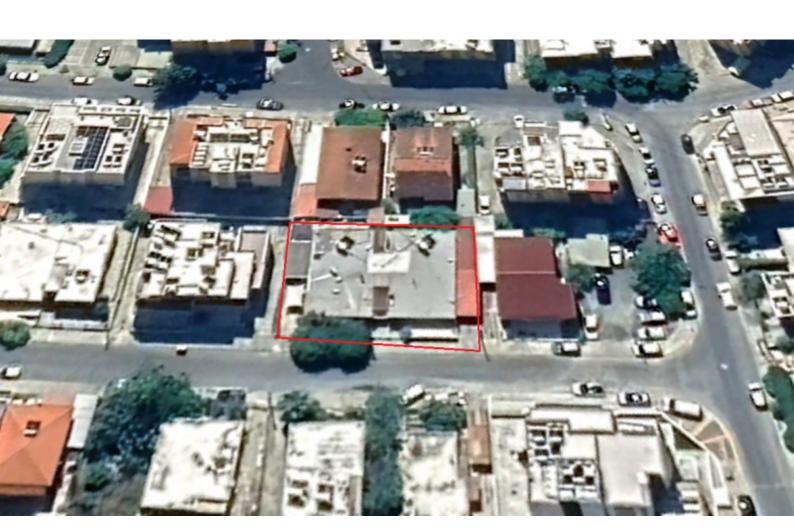

#### **Description**

Residential Plot For Sale in Neapoli, Limassol with No VAT!

Located in one of the most sought-after and convenient areas

Ideally situated within walking distance of the Agios Nikolaos Junction and a plethora of amenities

In addition, it is only minutes from the seafront and the heart of the city center! It contains an old house!

577m2 of Plot area
Around 28m of Road Frontage

140% of Building Density

50% of Site Coverage

Up to 4 floors and a height of 17m

Access to a registered road

All development infrastructures are in place

This plot is excellent for the development of a 4 story residential building

Contact us for full information and a private viewing!