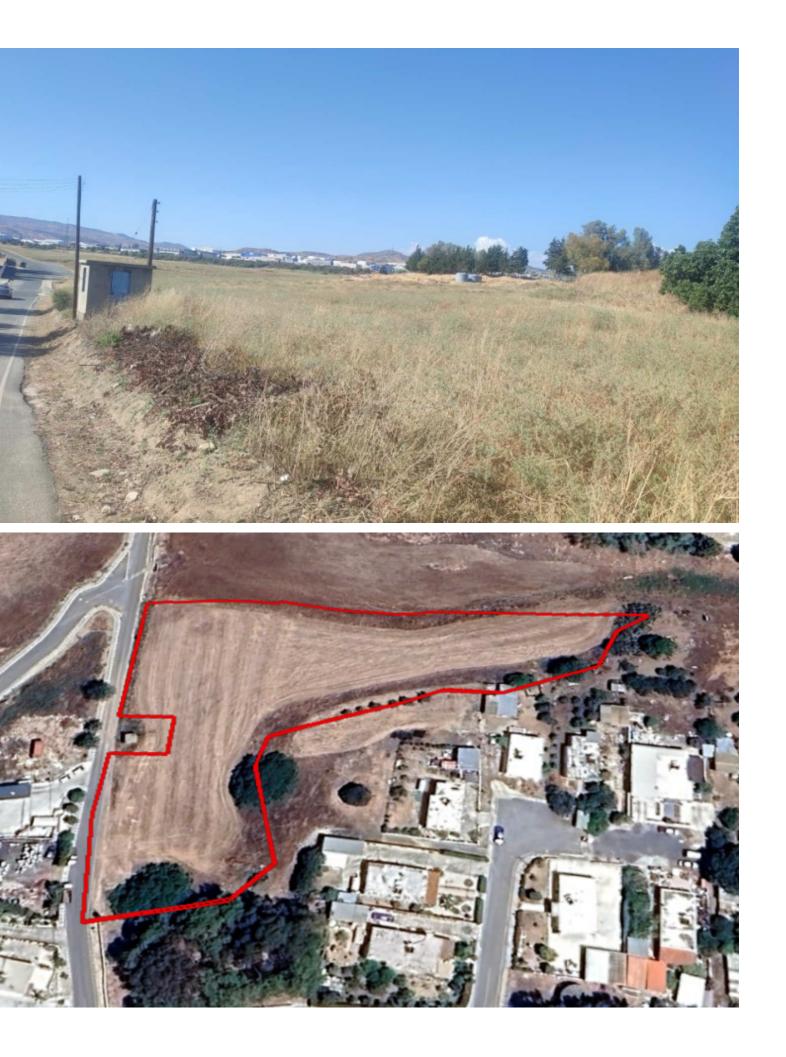

# Description

Large Residential Land Parcel For Sale in Timi, Paphos Located in a peaceful and attractive village It has excellent access to many amenities and the Paphos Airport In addition, it is a short drive from the beach and the highway! 7,832m2 of Land area Around 100m of Road Frontage 90% of Building Density 50% of Site Coverage Up to 2 floors and a height of 8.3m Access to a registered road All development infrastructures are in place This land is excellent for any type of residential development