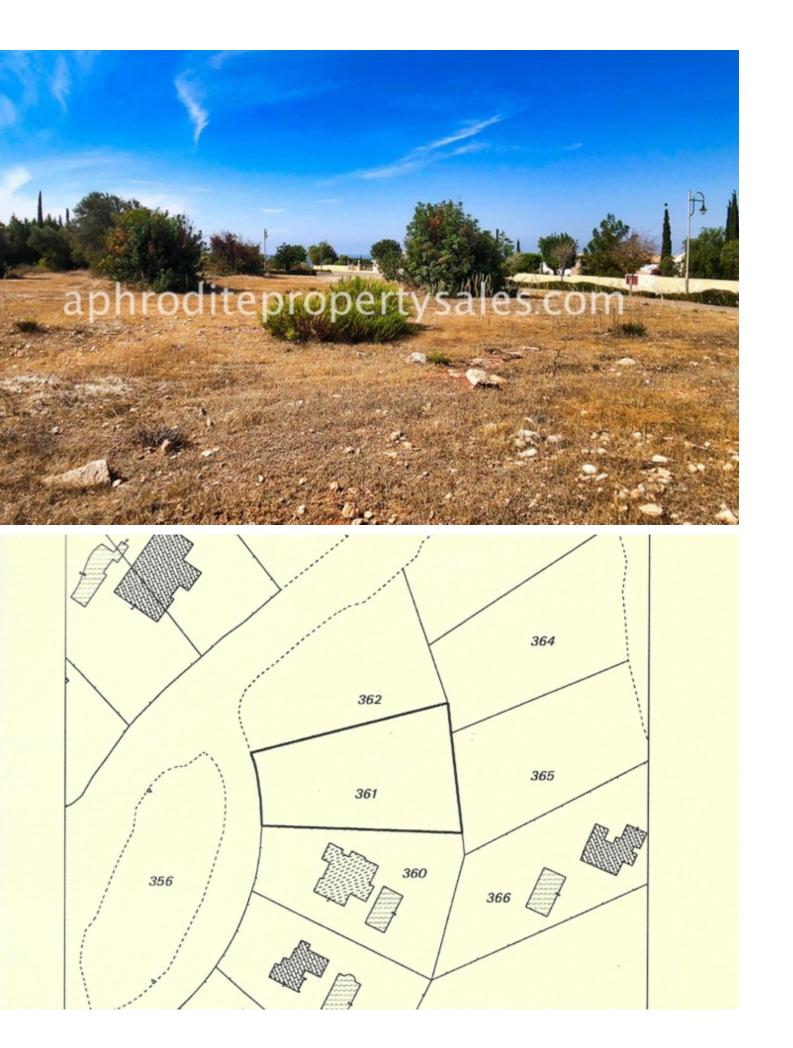

## **Description**

NO VAT TO PAY ON THIS LAND PURCHASE.

The largest remaining building area on the Eastern Plateau of Aphrodite Hills, these 5 stunning adjacent building plots represent a unique opportunity for either a private individual or developer. They are available separately for building an individual villa or as a whole.

The prices for the individual plots range from €385,000 - €425,000;

Plot 361(1308m2) and Plot 362 (1311) @ €325k pm2 = both priced at €425,000 each.

Plot 363 (1309m2) @ €315k pm2 = €415,000

Plot 364 (1438m2) and Plot 365 (1393m2) @ €275k pm2 = €395,000 and €385,000 respectively.

Totalling 6,759m2 of flat land with both sea and sunset views, they are located towards the forward end of the East Plateau of this superb Golf and Leisure Resort. These plots are ideal for a substantial residence affording the purchaser the opportunity of a property with both space and privacy.