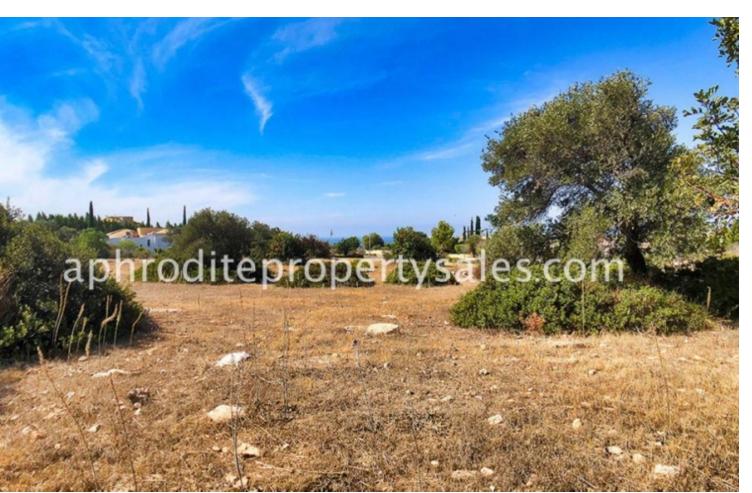

## **Description**

NO VAT TO PAY ON THIS LAND PURCHASE.

The largest remaining building area on the Eastern Plateau of Aphrodite Hills, these 5 stunning adjacent building plots represent a unique opportunity for either a private individual or developer. They are available separately for building an individual villa or as a whole.

Totalling 6,759m2 of flat land with both sea and sunset views, they are located towards the forward end of the East Plateau of this superb Golf and Leisure Resort. These plots are ideal for a substantial residence affording the purchaser the opportunity of a property with both space and privacy.