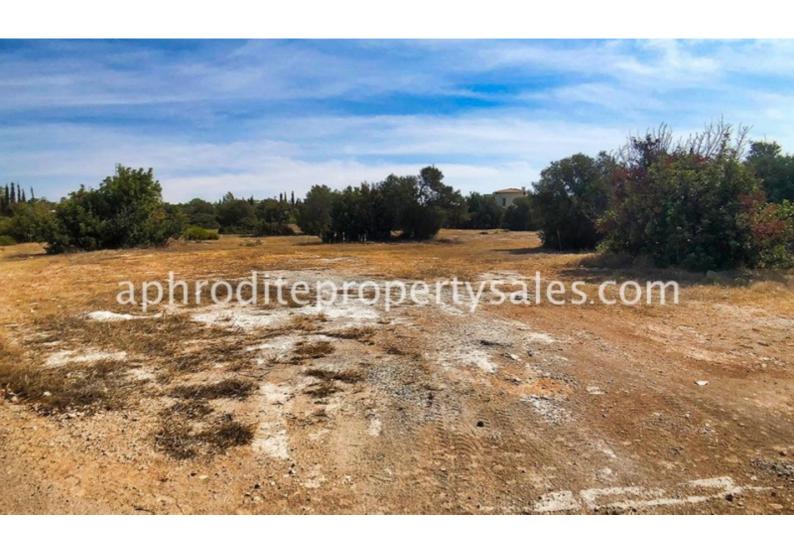

## **Description**

NO VAT TO PAY ON THIS LAND PURCHASE.

The largest remaining building area on the Eastern Plateau of Aphrodite Hills, these 5 stunning adjacent building plots represent a unique opportunity for either a private individual or developer. They are available separately for building an individual villa or as a whole.

Totalling 6,759m2 of flat land with both sea and sunset views, they are located towards the forward end of the East Plateau of this superb Golf and Leisure Resort. These plots are ideal for a substantial residence affording the purchaser the opportunity of a property with both space and privacy.