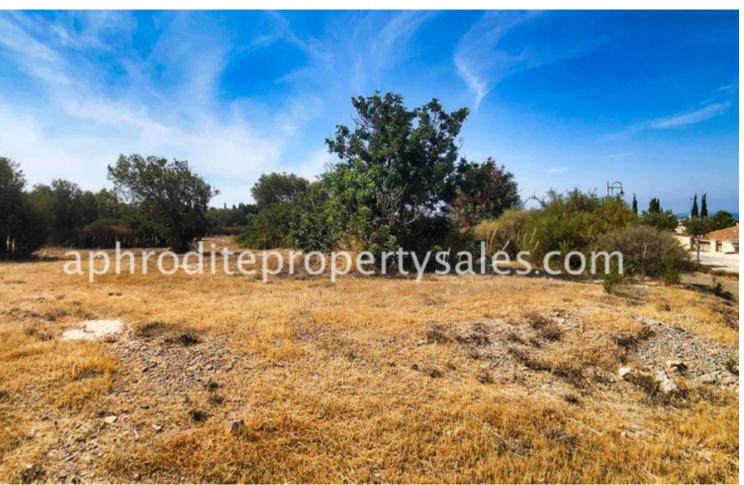

## **Description**

NO VAT TO PAY ON THIS LAND PURCHASE.

The largest remaining building area on the Eastern Plateau of Aphrodite Hills, these 5 stunning adjacent building plots represent a unique opportunity for either a private individual or developer. They are available separately for building an individual villa or as a whole.

Totalling 6,759m2 of flat land with both sea and sunset views, they are located towards the forward end of the East Plateau of this superb Golf and Leisure Resort. These plots are ideal for a substantial residence affording the purchaser the opportunity of a property with both space and privacy.