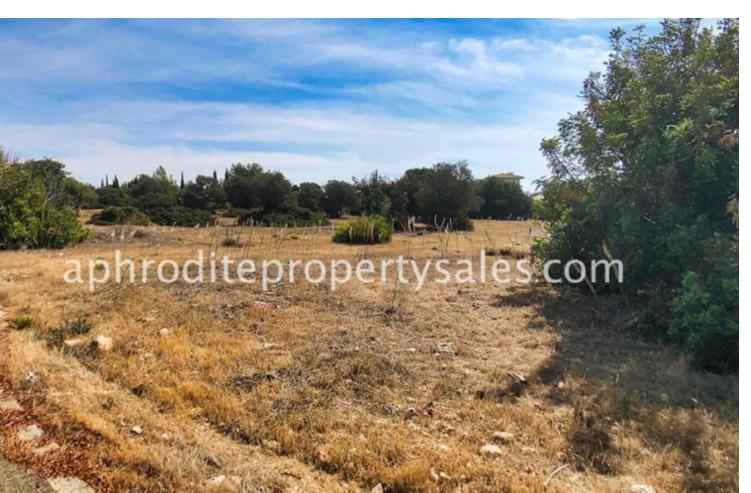

## **Description**

NO VAT TO PAY ON THIS LAND PURCHASE.

The largest remaining building area on the Eastern Plateau of Aphrodite Hills, these 5 stunning adjacent building plots represent a unique opportunity for either a private individual or developer. They are available separately for building an individual villa or as a whole.

Totalling 6,759m2 of flat land with both sea and sunset views, they are located towards the forward end of the East Plateau of this superb Golf and Leisure Resort. These plots are ideal for a substantial residence affording the purchaser the opportunity of a property with both space and privacy.