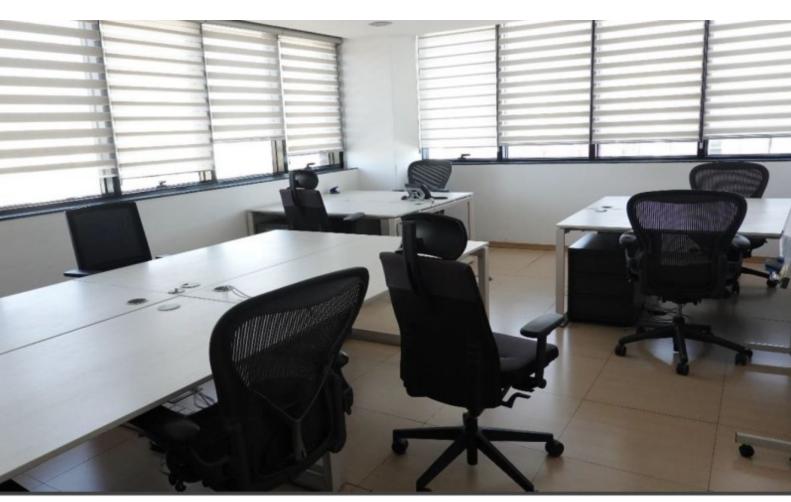

#### **Indoor Features**

- Air Conditioning
- CCTV system
- Central Heating
- Conference room
- Covered Parking
- Electrical Appliances
- Elevator
- Fire alarm system
- Fitted Kitchen
- Furnished
- Male and Female W/C
- Reception
- Security System
- Video entrance system
- EPC Energy Class: B

#### **Description**

| $\coprod$ For Rent: Premium 340sqm Seafront Office in Limassol $\coprod$       |
|--------------------------------------------------------------------------------|
| ☐ Elevate your business with this luxurious 6th-floor office offering stunning |
| Mediterranean sea views! Whether you're a growing startup or an established    |
| company, this prime location is perfect for you.                               |
|                                                                                |
| Spacious 340sqm of office space                                                |
|                                                                                |

- 5 designated parking spaces for your team
- Sleek raised floors and a modern kitchen area
- Secure 24/7 access with advanced security systems
- High-tech VRV Air Conditioning system with individual controls
- Fiber Optic internet & multiple phone lines available
- Fully equipped with structure cabling and electric supply points