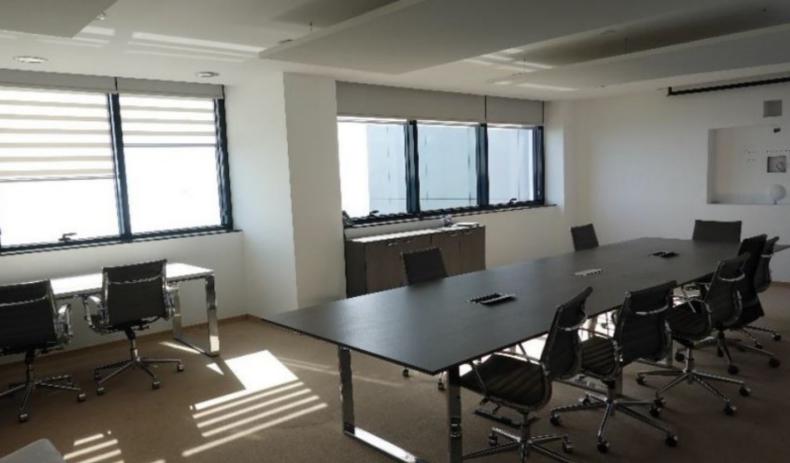

#### **Indoor Features**

- Air Conditioning
- CCTV system
- Central Heating
- Conference room
- Covered Parking
- Electrical Appliances
- Elevator
- Fire alarm system
- Fitted Kitchen
- Furnished
- Male and Female W/C
- Reception
- Security System
- Video entrance system
- EPC Energy Class: B

#### □ Building Perks:

- Professional Main Reception to welcome your guests
- Security surveillance & access-controlled entrances
- Two high-speed elevators for easy access
- Logo placement at the building entrance for extra visibility
- Daily cleaning of communal areas for a polished work environment
- □ Perfect for businesses looking to impress clients and enhance productivity in a stylish, seafront setting. Rent for €13,000/month.