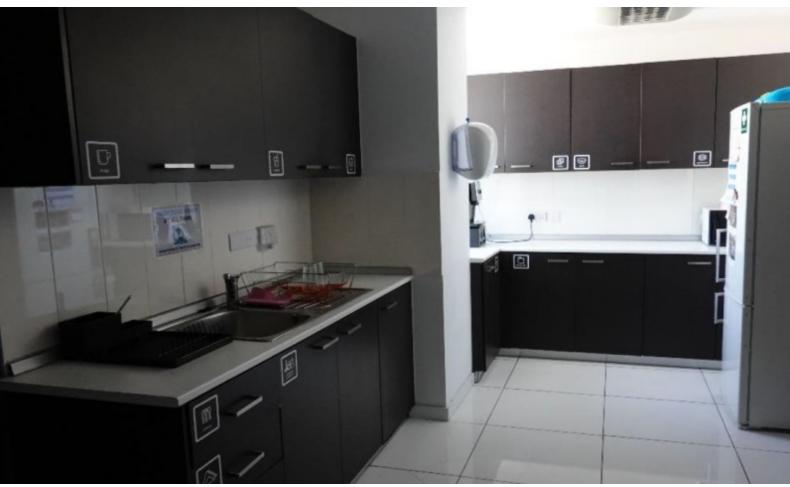

#### **Indoor Features**

- Air Conditioning
- CCTV system
- Central Heating
- Conference room
- Covered Parking
- Electrical Appliances
- Elevator
- Fire alarm system
- Fitted Kitchen
- Furnished
- Male and Female W/C
- Reception
- Security System
- Video entrance system
- EPC Energy Class: B

- 5 designated parking spaces for your team
- Sleek raised floors and a modern kitchen area
- Secure 24/7 access with advanced security systems
- High-tech VRV Air Conditioning system with individual controls
- Fiber Optic internet & multiple phone lines available
- Fully equipped with structure cabling and electric supply points