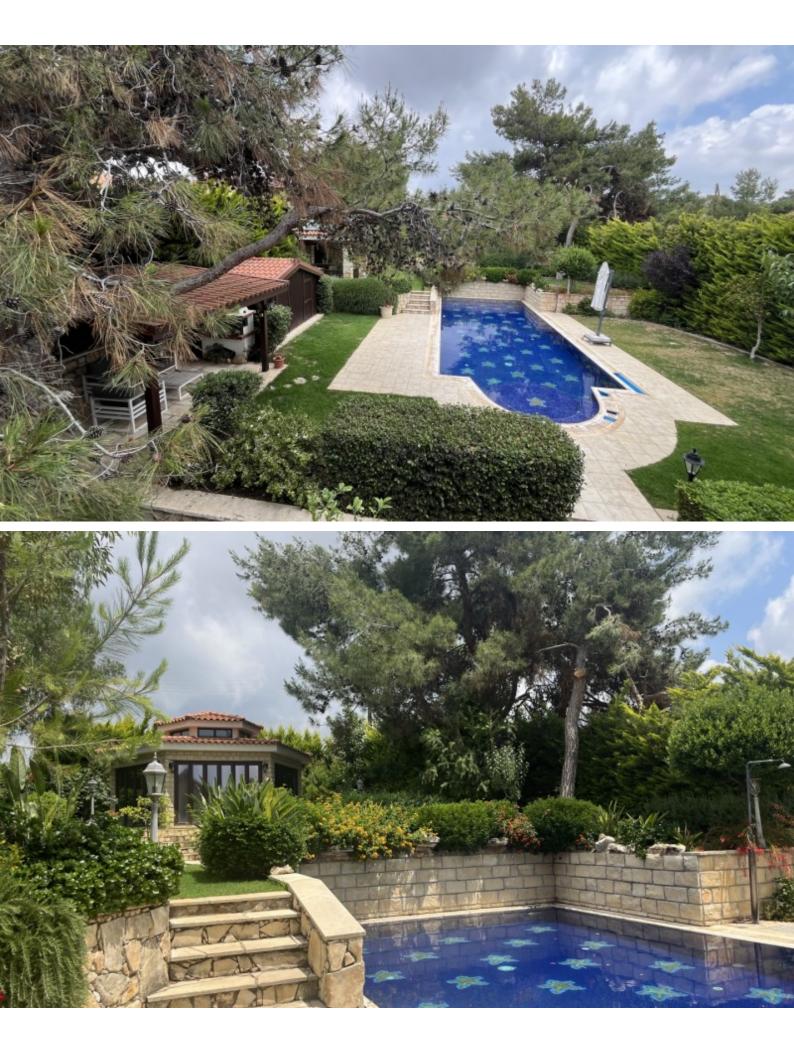

## Description

Exquisite 3 + 1 Bedroom Detached Villa For Sale in Souni-Zanakia, Limassol with Title Deeds Settled amidst the pine trees in a peaceful and sought-after neighborhood It has easy access to the Limassol highway and amenities!

Next to a green area

Heated infinity swimming pool with Roman steps!

3 Bedrooms + 1 Separate Guest House

4 Bathrooms + 1 Guest W/C

230m2 of Net Indoor area

45m2 of Outbuilding/Guest House

10m2 of Ancillary Building

## **Outdoor Features**

- Barbecue area
- Heated Swimming Pool
- Irrigation System
- Landscape Garden
- Outdoor Shower
- Private pool
- Rear Garden
- Solar System
- Uncovered Parking

A/C **Electric Heaters** Heated towel rails Fireplace Pressurized water system Security System/CCTV **Fully Furnished Electrical Appliances** Jacuzzi type bathtub Fitted Kitchen **Fitted Wardrobes** Double-height living room **Parquet Floors** Mature Trees Fruit Trees Landscaped Garden Natural Grass/Lawn Automatic irrigation system **Outdoor Shower** Pergolas Built-in BBQ Area Year of Build: 2012 Immaculate Condition It has the potential to extend a further 115m2 (approx) This unique and private home is a compelling investment opportunity It is fantastic for permanent living or as a holiday home for a family