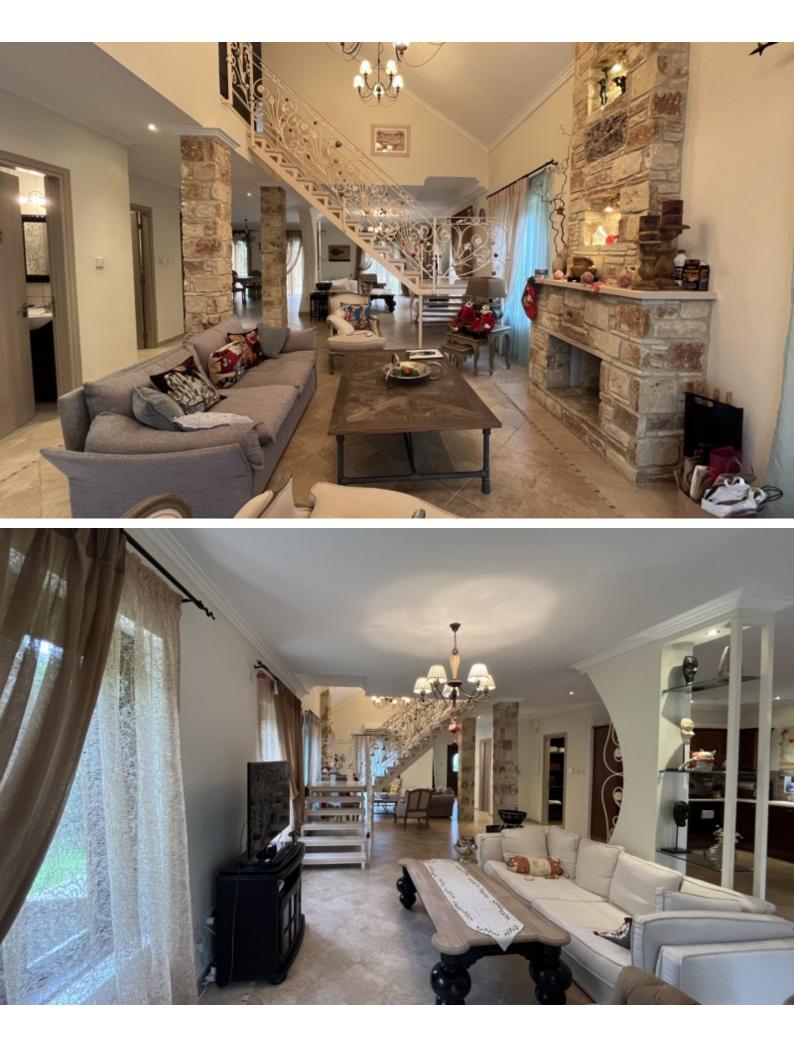

## Description

Exquisite 3 + 1 Bedroom Detached Villa For Sale in Souni-Zanakia, Limassol with Title Deeds Settled amidst the pine trees in a peaceful and sought-after neighborhood It has easy access to the Limassol highway and amenities!

Next to a green area

Heated infinity swimming pool with Roman steps!

3 Bedrooms + 1 Separate Guest House

4 Bathrooms + 1 Guest W/C

230m2 of Net Indoor area

45m2 of Outbuilding/Guest House

10m2 of Ancillary Building

## **Outdoor Features**

- Barbecue area
- Heated Swimming Pool
- Irrigation System
- Landscape Garden
- Outdoor Shower
- Private pool
- Rear Garden
- Solar System
- Uncovered Parking

A/C **Electric Heaters** Heated towel rails Fireplace Pressurized water system Security System/CCTV **Fully Furnished Electrical Appliances** Jacuzzi type bathtub Fitted Kitchen **Fitted Wardrobes** Double-height living room **Parquet Floors** Mature Trees Fruit Trees Landscaped Garden Natural Grass/Lawn Automatic irrigation system **Outdoor Shower** Pergolas Built-in BBQ Area Year of Build: 2012 Immaculate Condition It has the potential to extend a further 115m2 (approx) This unique and private home is a compelling investment opportunity It is fantastic for permanent living or as a holiday home for a family