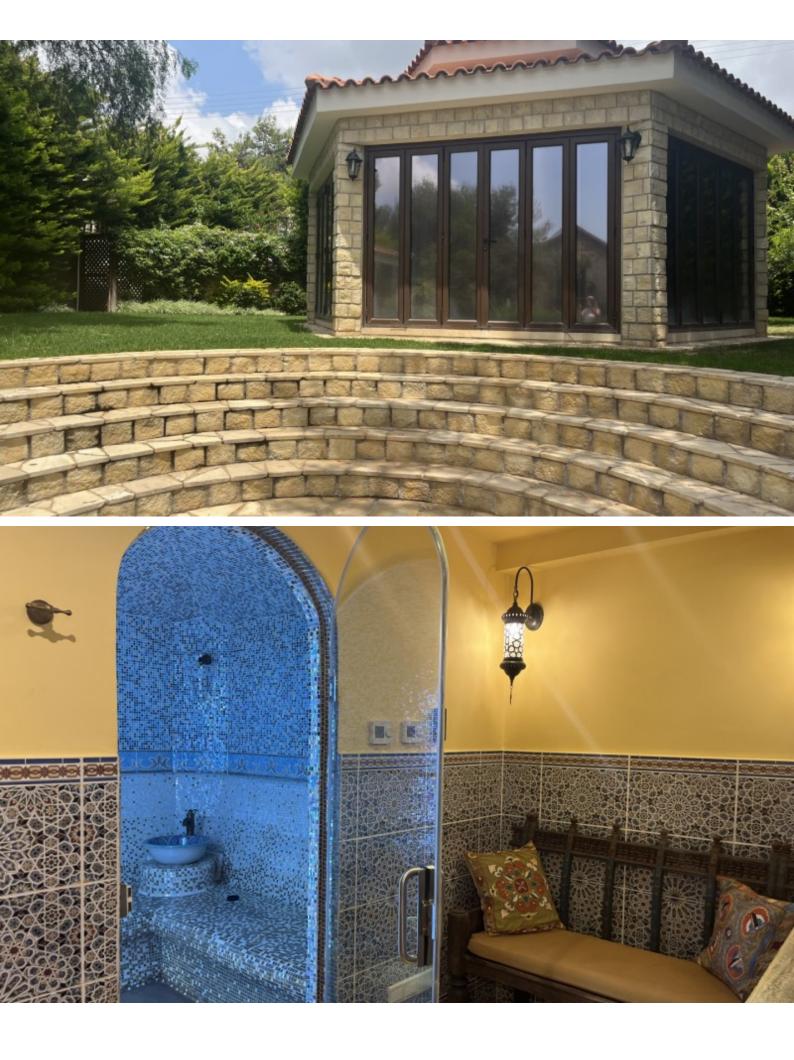

Next to a green area

Heated infinity swimming pool with Roman steps!

3 Bedrooms + 1 Separate Guest House

4 Bathrooms + 1 Guest W/C

230m2 of Net Indoor area

45m2 of Outbuilding/Guest House

10m2 of Ancillary Building

1,391m2 of Plot area

Covered Parking

2 Storerooms

Hammam with bedroom in the guest house

Underfloor Heating in the guest house