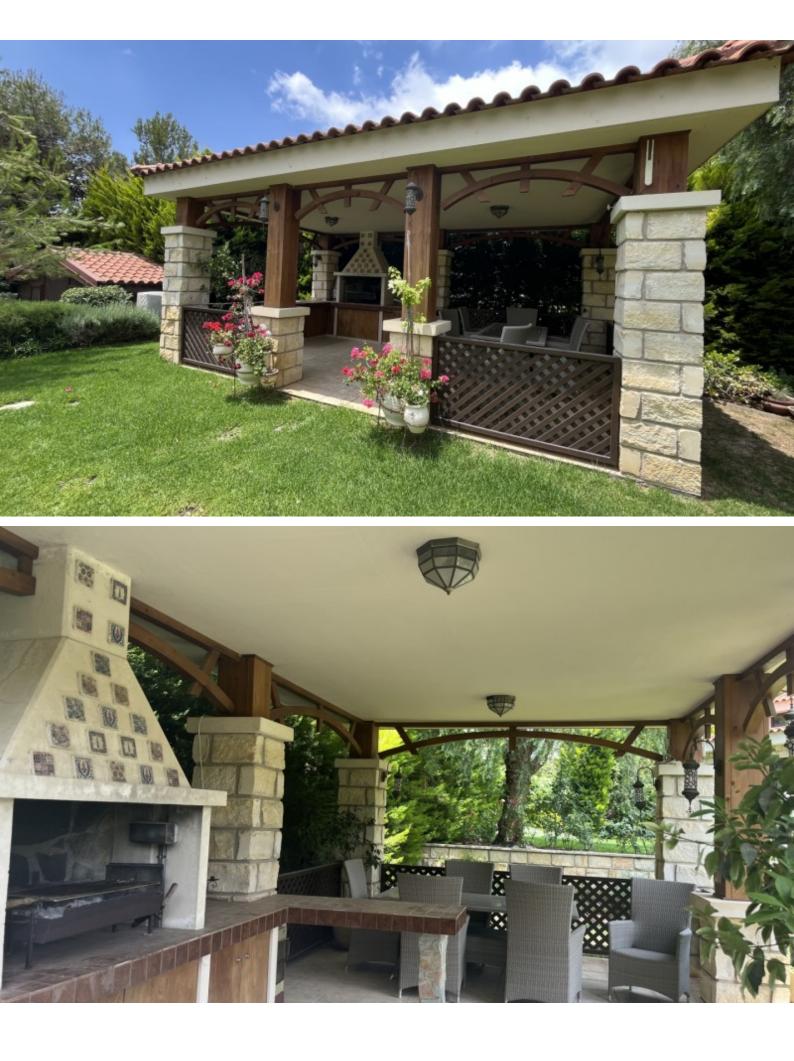

## **Outdoor Features**

- Barbecue area
- Heated Swimming Pool
- Irrigation System
- Landscape Garden
- Outdoor Shower
- Private pool
- Rear Garden
- Solar System
- Uncovered Parking

A/C **Electric Heaters** Heated towel rails Fireplace Pressurized water system Security System/CCTV **Fully Furnished Electrical Appliances** Jacuzzi type bathtub Fitted Kitchen **Fitted Wardrobes** Double-height living room **Parquet Floors** Mature Trees Fruit Trees Landscaped Garden Natural Grass/Lawn Automatic irrigation system **Outdoor Shower** Pergolas Built-in BBQ Area Year of Build: 2012 Immaculate Condition It has the potential to extend a further 115m2 (approx) This unique and private home is a compelling investment opportunity It is fantastic for permanent living or as a holiday home for a family