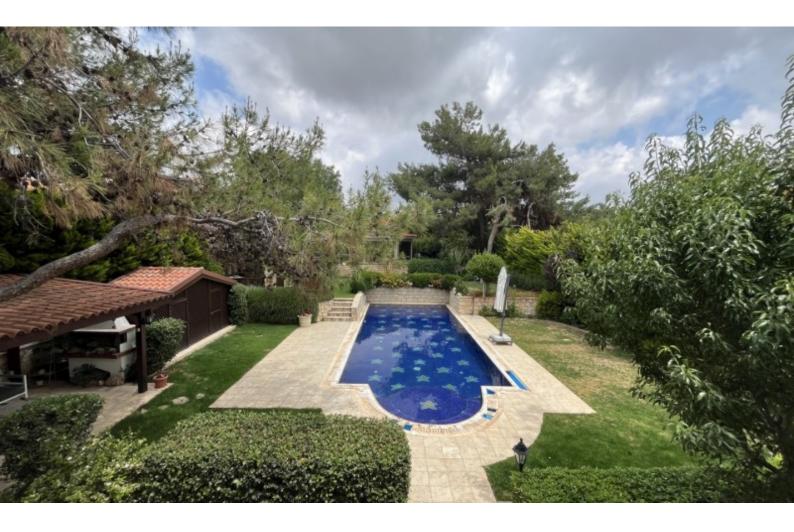

## Description

Exquisite 3 + 1 Bedroom Detached Villa For Sale in Souni-Zanakia, Limassol with Title Deeds Settled amidst the pine trees in a peaceful and sought-after neighborhood It has easy access to the Limassol highway and amenities!

Next to a green area

Heated infinity swimming pool with Roman steps!

3 Bedrooms + 1 Separate Guest House

4 Bathrooms + 1 Guest W/C

230m2 of Net Indoor area

45m2 of Outbuilding/Guest House

10m2 of Ancillary Building

## **Outdoor Features**

- Barbecue area
- Heated Swimming Pool
- Irrigation System
- Landscape Garden
- Outdoor Shower
- Private pool
- Rear Garden
- Solar System
- Uncovered Parking

A/C **Electric Heaters** Heated towel rails Fireplace Pressurized water system Security System/CCTV **Fully Furnished Electrical Appliances** Jacuzzi type bathtub Fitted Kitchen **Fitted Wardrobes** Double-height living room **Parquet Floors** Mature Trees Fruit Trees Landscaped Garden Natural Grass/Lawn Automatic irrigation system **Outdoor Shower** Pergolas Built-in BBQ Area Year of Build: 2012 Immaculate Condition It has the potential to extend a further 115m2 (approx) This unique and private home is a compelling investment opportunity It is fantastic for permanent living or as a holiday home for a family