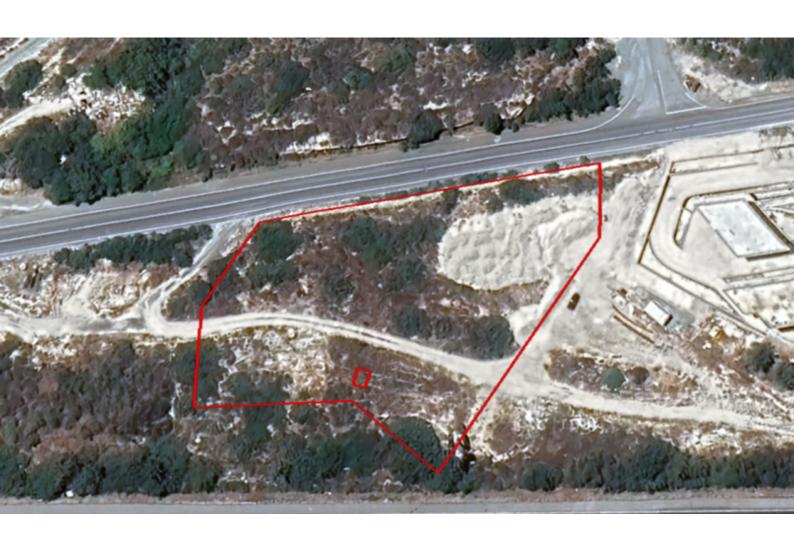

#### **Description**

Large Residential Land Parcel For Sale in Pyrgos, Limassol Located just a short distance from the Saint Raphael Marina and 5-Star Hotels! It has direct access to the highway!

Sea View!

4,161m2 of Land area
Around 90m of Road Frontage
20% of Building Density

15% of Site Coverage

Up to 2 floors and a height of 10m

Access to a registered road

All development infrastructures are in place

This land is suitable for residential development