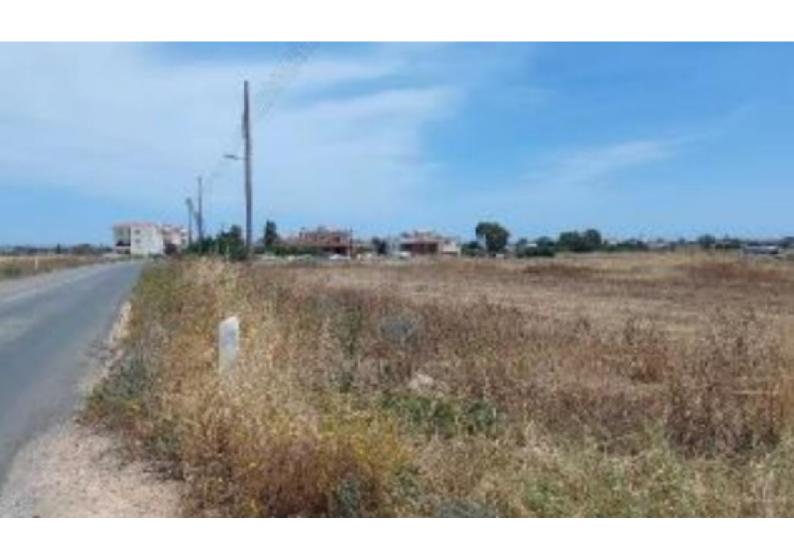

# **Description**

Residential Land Parcel For Sale in Liopetri, Famagusta 3,658m2 of Plot Size 90% of Building Density 50% of Site Coverage Up to 2 Floors and 8 meters Height! Around 50 meters of the Road Frontage

All Development Infrastructures are in Place!

This plot is ideal for the development of a residential block or private house