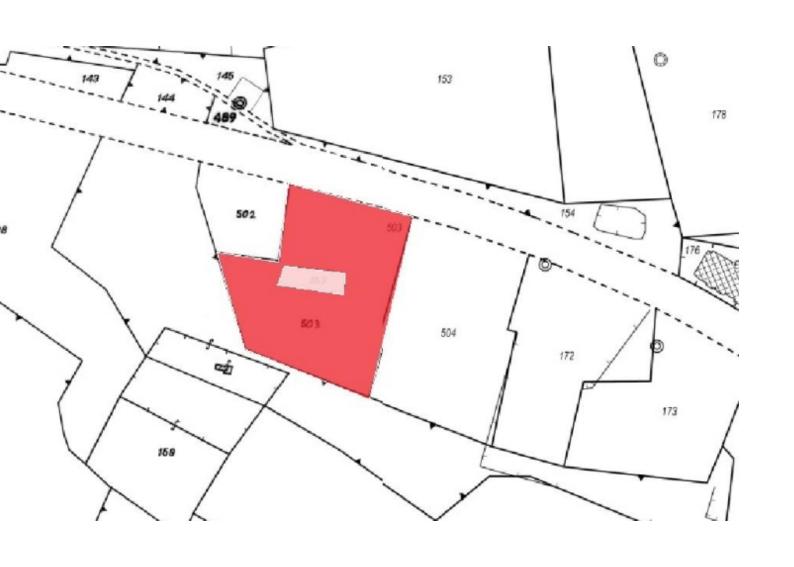

### **Key Facts**

• Residential Land

• 3,658 m<sup>2</sup> Land Size

• 90% Building Density

• Site Coverage: 50%

• Floors: 2

• Height: 10m

• Title Deed: Available

ID: 36623