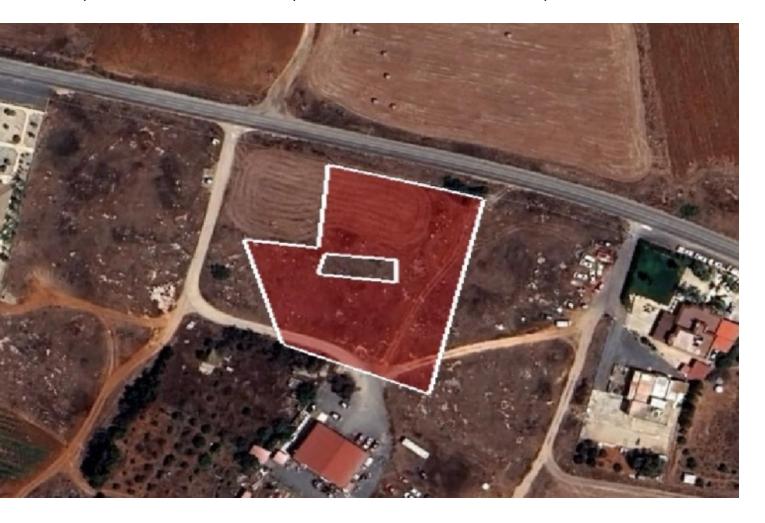

# Residential Land 3,658 SQM For Sale

### **Key Facts**

• Residential Land

• 3,658 m<sup>2</sup> Land Size

• 90% Building Density

• Site Coverage: 50%

• Floors: 2

• Height: 10m

• Title Deed: Available

# **Description**

Residential Land Parcel For Sale in Liopetri, Famagusta 3,658m2 of Plot Size 90% of Building Density 50% of Site Coverage Up to 2 Floors and 8 meters Height! Around 50 meters of the Road Frontage