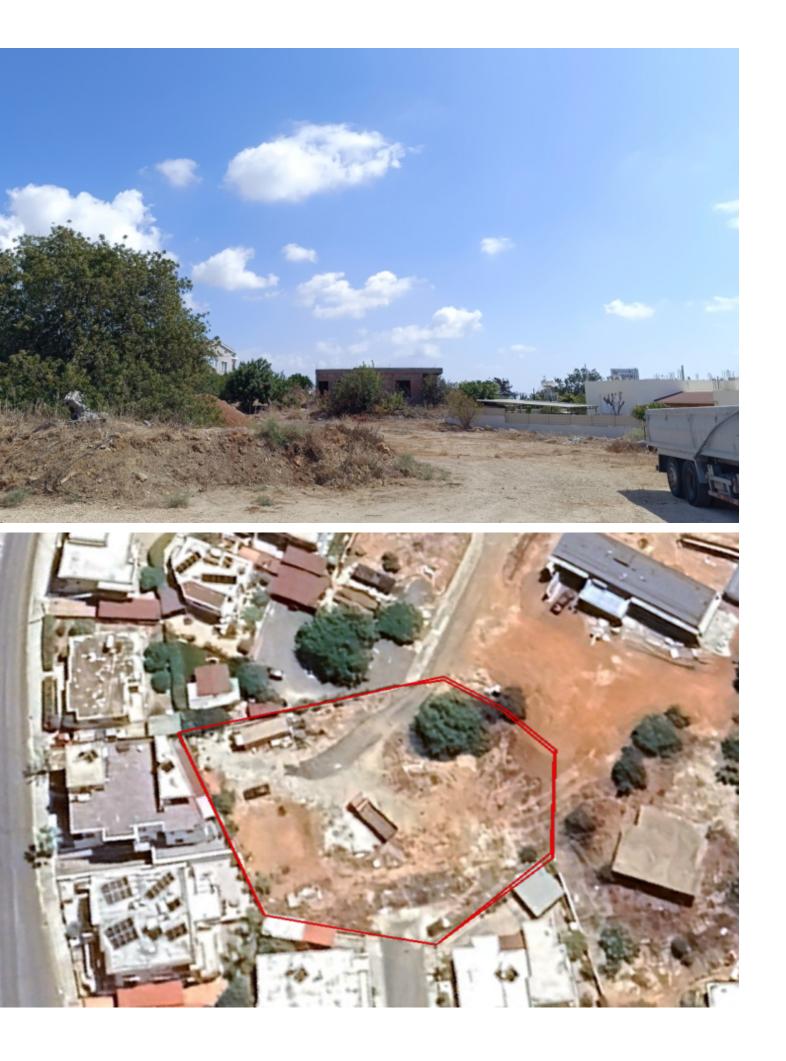

## **Key Facts**

- Residential Land
- 1,673 m<sup>2</sup> Land Size
- 90% Building Density
- Site Coverage: 50%
- Floors: 2
- Height: 10m
- Title Deed: Available

## Description

Large Residential Land Parcel For Sale in Emba, Paphos Located in a convenient family-friendly environment Many amenities are within walking distance In addition, it has easy access to the city center and the seafront! Cul-de-sac! 1,673m2 of Land area Around 15m of Road Frontage 90% of Building Density 50% of Site Coverage Up to 2 floors and a height of 10m Access to a registered road from two sides All development infrastructures are in place This land is suitable for any type of residential development