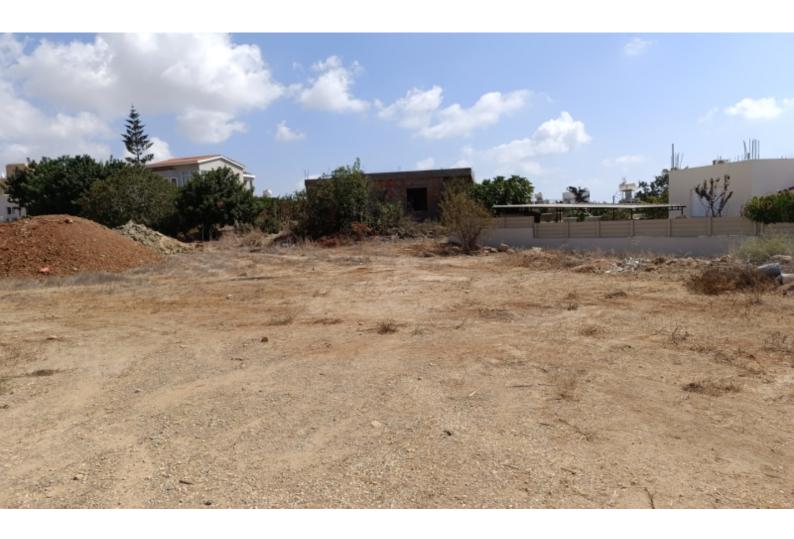

## Description

Large Residential Land Parcel For Sale in Emba, Paphos Located in a convenient family-friendly environment Many amenities are within walking distance In addition, it has easy access to the city center and the seafront! Cul-de-sac! 1,673m2 of Land area Around 15m of Road Frontage 90% of Building Density 50% of Site Coverage Up to 2 floors and a height of 10m Access to a registered road from two sides All development infrastructures are in place This land is suitable for any type of residential development