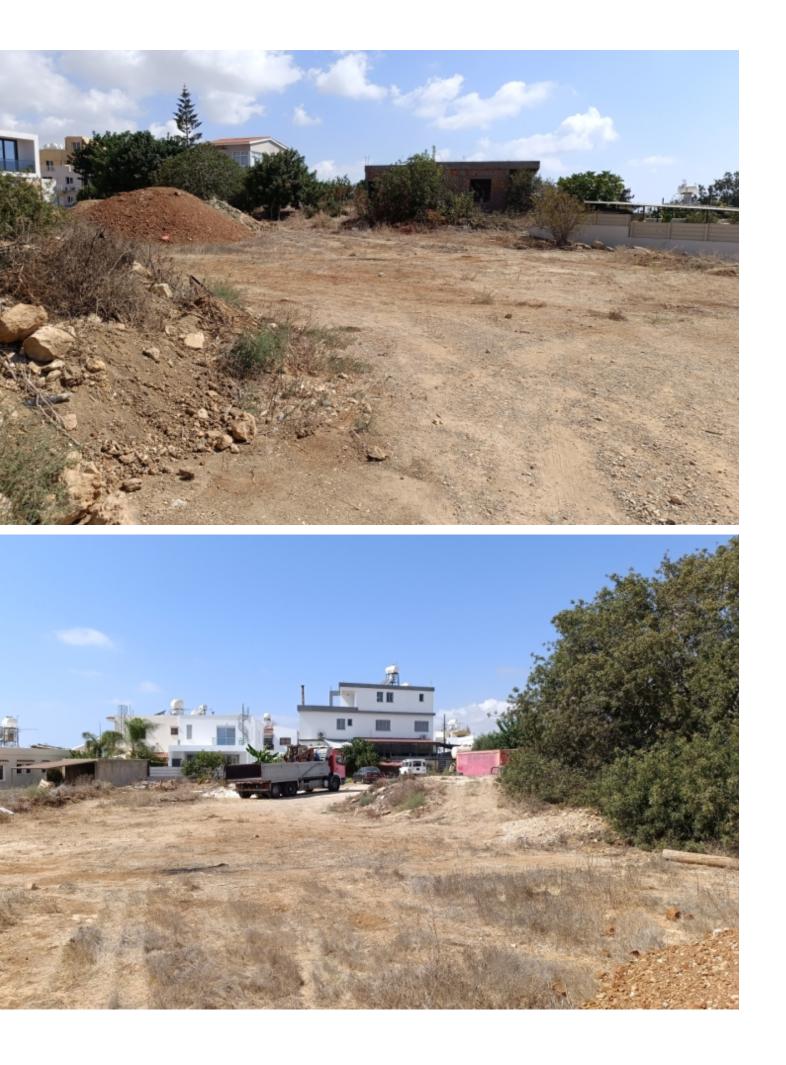

## Description

Large Residential Land Parcel For Sale in Emba, Paphos Located in a convenient family-friendly environment Many amenities are within walking distance In addition, it has easy access to the city center and the seafront! Cul-de-sac! 1,673m2 of Land area Around 15m of Road Frontage 90% of Building Density 50% of Site Coverage Up to 2 floors and a height of 10m Access to a registered road from two sides All development infrastructures are in place This land is suitable for any type of residential development