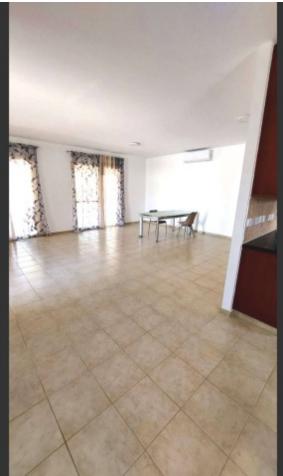

• Online viewing: Yes

• Air conditioning: Full, all rooms

Construction year: 2015

Bedrooms: 3Bathrooms: 2

A lovely spacious 3 bed detached bungalow is a rare find, in a quite area, semi furnished, air-conditioning in all rooms, house size is 200m2 with a plot of 1400m2. Has a landscape garden and a private pool. The rent includes the pool maintenance and the gardener. Fly screens and solar panels. Price is negotiable if rent can be paid in advance plus 2 deposits. Covered parking for 3 cars. Electrical appliances. Pet friendly.

Situated in a nestled area offering privacy and security, ideal for family with kids and is also pet-friendly!

The property is partially furnished, with a fully equipped kitchen, Ac in all rooms. Comprises a spacious living room, dining area with a kitchen attached to a smaller kitchen/laundry area, 3 bedrooms of which one ensuite with shower and 1 large