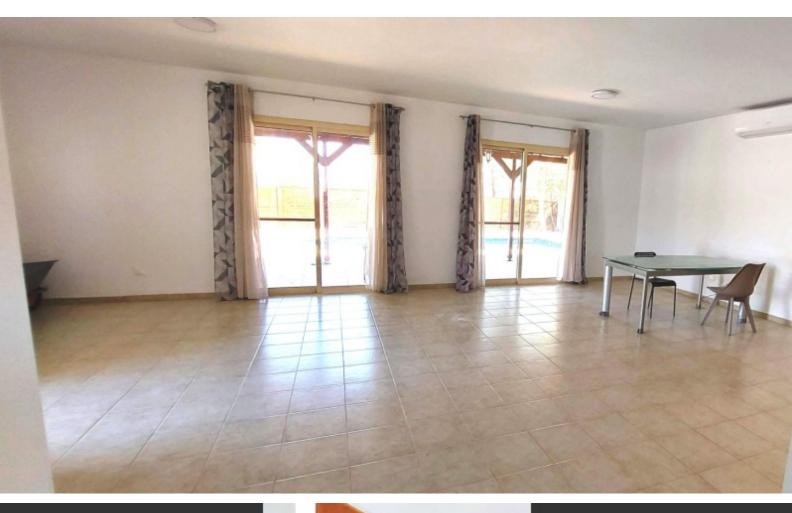

### **Description**

• Property area: 200 m<sup>2</sup>

• Pets: Allowed

Type: Detached house

Parking: Covered
Plot area: 1400 m²

· Furnishing: Semi-Furnished

• Included: Pool, Garden, Attic/Loft, Storage room, Balcony

• Online viewing: Yes

• Air conditioning: Full, all rooms

Construction year: 2015

Bedrooms: 3Bathrooms: 2

A lovely spacious 3 bed detached bungalow is a rare find, in a quite area, semi furnished, air-conditioning in all rooms, house size is 200m2 with a plot of 1400m2. Has a landscape garden and a private pool. The rent includes the pool maintenance and the gardener. Fly screens and solar panels. Price is negotiable if rent can be paid in advance plus 2 deposits. Covered parking for 3 cars. Electrical appliances. Pet friendly.