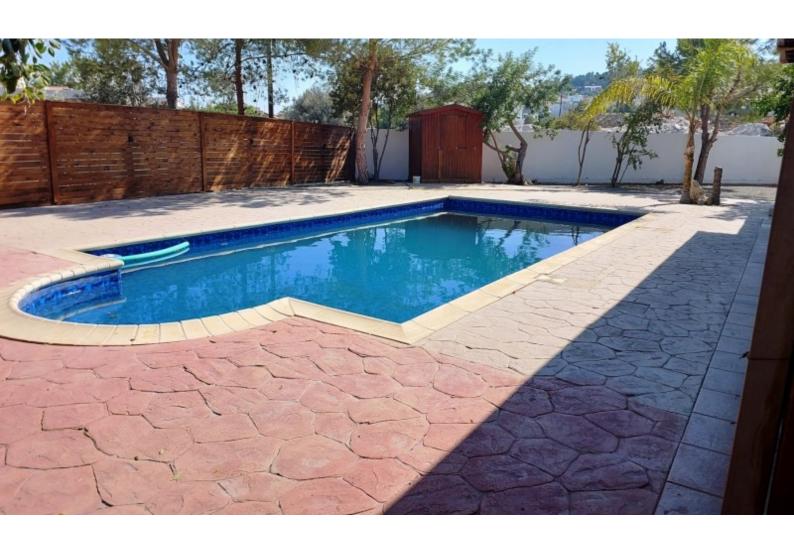

#### **Outdoor Features**

- Air Conditioning
- Covered Parking
- Electrical Appliances
- Fitted Kitchen
- Fly Screens
- Guest Toilet
- Master Bed
- Open-plan
- Pet Friendly
- EPC Energy Class: C

- Private pool
- Solar System

### **Description**

• Property area: 200 m<sup>2</sup>

• Pets: Allowed

Type: Detached house

Parking: Covered
Plot area: 1400 m²

· Furnishing: Semi-Furnished

• Included: Pool, Garden, Attic/Loft, Storage room, Balcony

• Online viewing: Yes

• Air conditioning: Full, all rooms

Construction year: 2015

Bedrooms: 3Bathrooms: 2

A lovely spacious 3 bed detached bungalow is a rare find, in a quite area, semi furnished, air-conditioning in all rooms, house size is 200m2 with a plot of 1400m2. Has a landscape garden and a private pool. The rent includes the pool maintenance and the gardener. Fly screens and solar panels. Price is negotiable if rent can be paid in advance plus 2 deposits. Covered parking for 3 cars. Electrical appliances. Pet friendly.