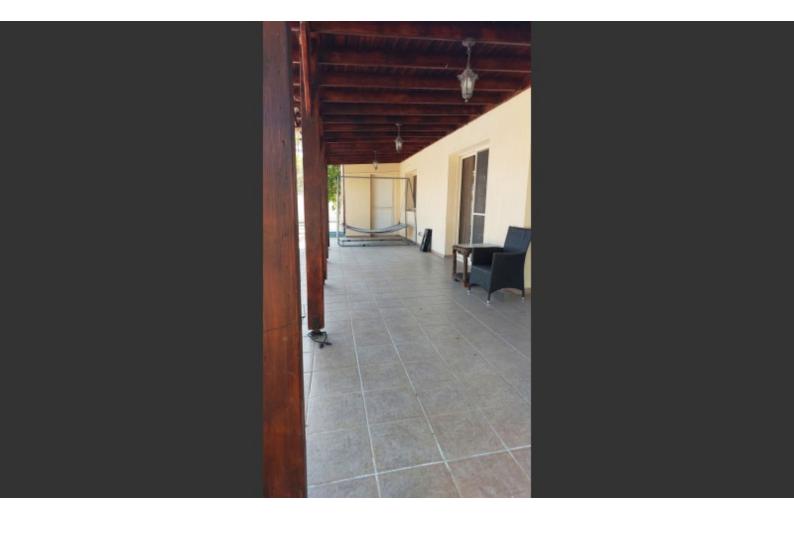

### **Description**

• Property area: 200 m<sup>2</sup>

• Pets: Allowed

Type: Detached house

Parking: Covered
Plot area: 1400 m²

· Furnishing: Semi-Furnished

• Included: Pool, Garden, Attic/Loft, Storage room, Balcony

• Online viewing: Yes

• Air conditioning: Full, all rooms

Construction year: 2015

Bedrooms: 3Bathrooms: 2

A lovely spacious 3 bed detached bungalow is a rare find, in a quite area, semi furnished, air-conditioning in all rooms, house size is 200m2 with a plot of 1400m2. Has a landscape garden and a private pool. The rent includes the pool maintenance and the gardener. Fly screens and solar panels. Price is negotiable if rent can be paid in advance plus 2 deposits. Covered parking for 3 cars. Electrical appliances. Pet friendly.

Situated in a nestled area offering privacy and security, ideal for family with kids and is also pet-friendly!

The property is partially furnished, with a fully equipped kitchen, Ac in all rooms. Comprises a spacious living room, dining area with a kitchen attached to a smaller kitchen/laundry area, 3 bedrooms of which one ensuite with shower and 1 large