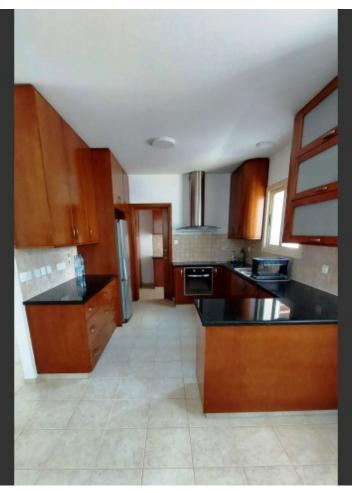

• Online viewing: Yes

• Air conditioning: Full, all rooms

Construction year: 2015

Bedrooms: 3Bathrooms: 2

A lovely spacious 3 bed detached bungalow is a rare find, in a quite area, semi furnished, air-conditioning in all rooms, house size is 200m2 with a plot of 1400m2. Has a landscape garden and a private pool. The rent includes the pool maintenance and the gardener. Fly screens and solar panels. Price is negotiable if rent can be paid in advance plus 2 deposits. Covered parking for 3 cars. Electrical appliances. Pet friendly.

Situated in a nestled area offering privacy and security, ideal for family with kids and is also pet-friendly!

The property is partially furnished, with a fully equipped kitchen, Ac in all rooms. Comprises a spacious living room, dining area with a kitchen attached to a smaller kitchen/laundry area, 3 bedrooms of which one ensuite with shower and 1 large