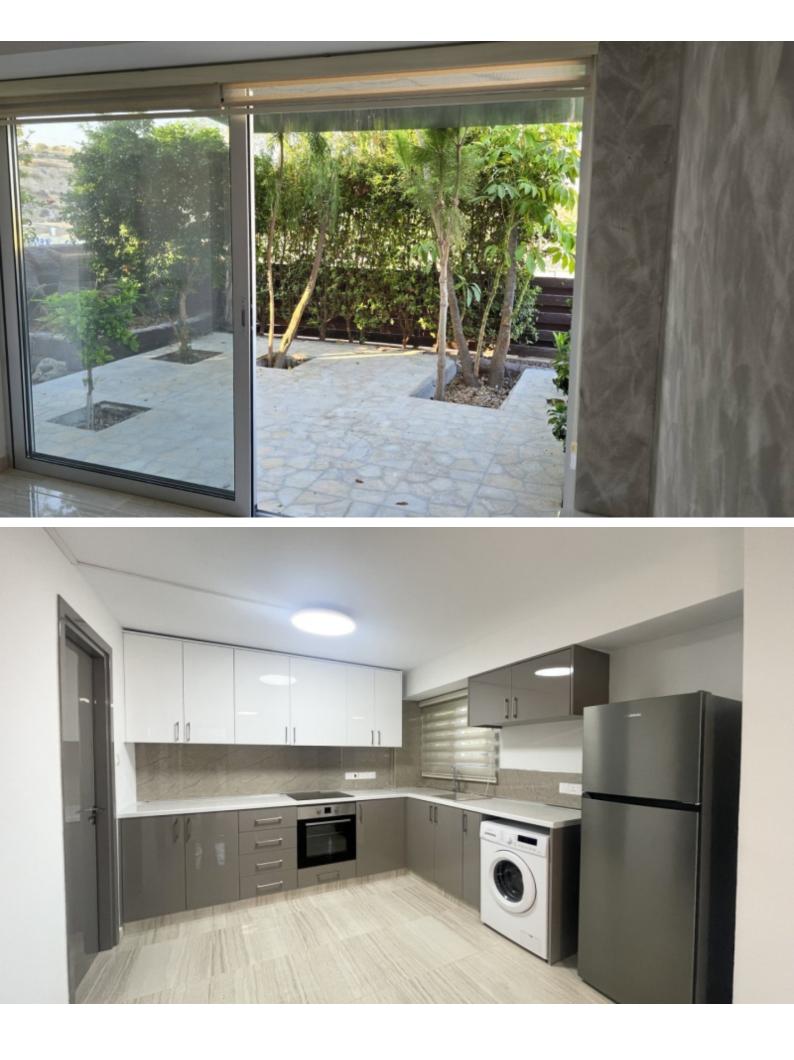

#### **Indoor Features**

- Air Conditioning
- Electrical Appliances
- Fitted Kitchen
- EPC Energy Class: Pending

### **Outdoor Features**

- Barbecue area
- Landscape Garden
- Rear Garden
- Single Garage

- Communal expenses included, except electricity
- Brand new appliances (fridge, oven, washing machine)
- Fully air-conditioned;
- Unfurnished;
- Suitable for a single person, or to a small family.

For viewings, call us today!