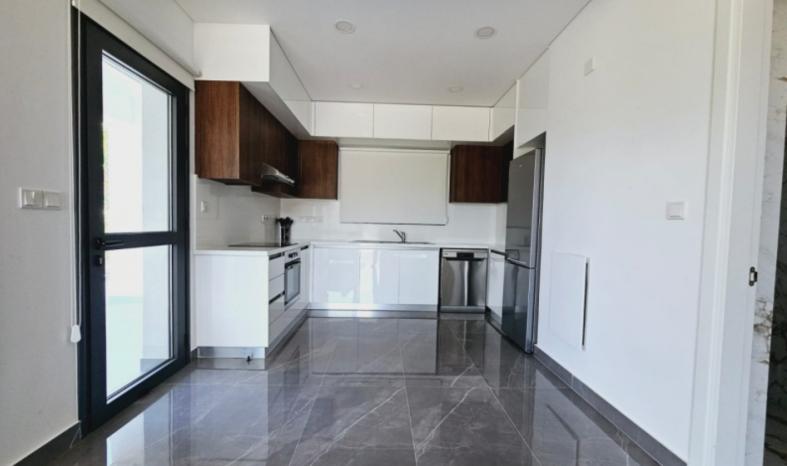

#### **Indoor Features**

- Air Conditioning
- Electrical Appliances
- Fitted Kitchen
- Open-plan
- Water Heater
- EPC Energy Class: A

### **Outdoor Features**

- Barbecue area
- Landscape Garden
- Private pool
- Roof Garden
- Uncovered Parking

Brand New Town Houses in the Heart of Emba. The houses are fully equipped and fully loaded with anything and everything you may need for your everyday needs, you literally only need to stop at the local supermarket before you move in for your supplies. The houses are located close to all amenities, schools, and services and is conveniently located for the best access to the rest of Paphos - There are also 7 houses to choose from including 3 bedroom options - all units are fully furnished and equipped and all units are brand new.