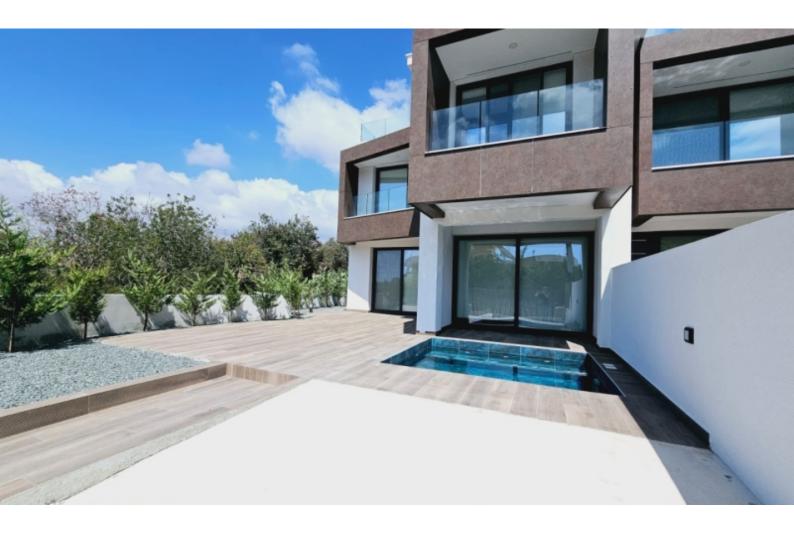

### **Outdoor Features**

- Barbecue area
- Landscape Garden
- Private pool
- Roof Garden
- Uncovered Parking

Brand New Town Houses in the Heart of Emba. The houses are fully equipped and fully loaded with anything and everything you may need for your everyday needs, you literally only need to stop at the local supermarket before you move in for your supplies. The houses are located close to all amenities, schools, and services and is conveniently located for the best access to the rest of Paphos - There are also 7 houses to choose from including 3 bedroom options - all units are fully furnished and equipped and all units are brand new.

The Townhouses all have VRV ACs Throughout the units - 2 ensuite bedrooms with guest toilets on the ground floor and every house boasts its own roof terrace with amazing coastal views.