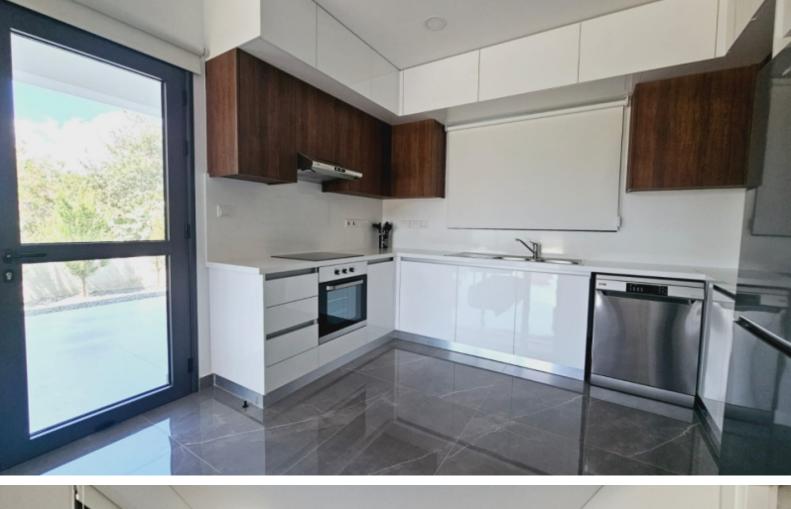

#### **Indoor Features**

- Air Conditioning
- Electrical Appliances
- Fitted Kitchen
- Open-plan
- Water Heater
- EPC Energy Class: A