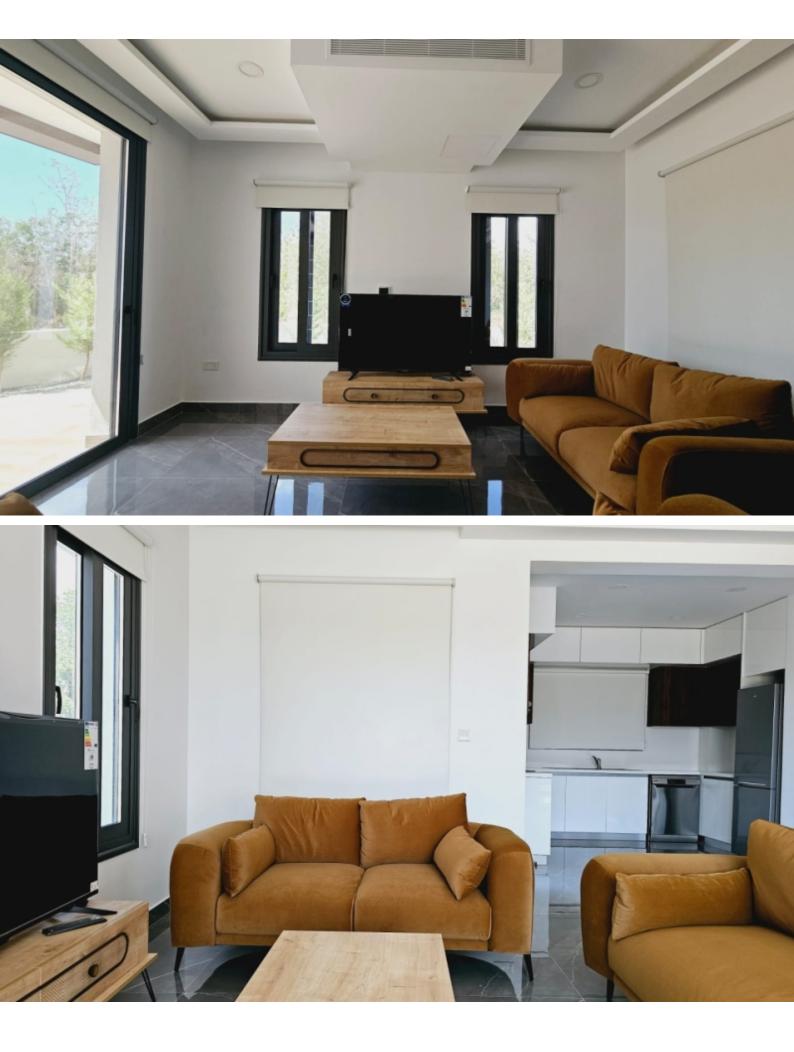

#### **Indoor Features**

- Air Conditioning
- Electrical Appliances
- Fitted Kitchen
- Open-plan
- Water Heater
- EPC Energy Class: A

### **Outdoor Features**

- Barbecue area
- Landscape Garden
- Private pool
- Roof Garden
- Uncovered Parking

Brand New Town Houses in the Heart of Emba. The houses are fully equipped and fully loaded with anything and everything you may need for your everyday needs, you literally only need to stop at the local supermarket before you move in for your supplies. The houses are located close to all amenities, schools, and services and is conveniently located for the best access to the rest of Paphos - There are also 7 houses to choose from including 3 bedroom options - all units are fully furnished and equipped and all units are brand new.