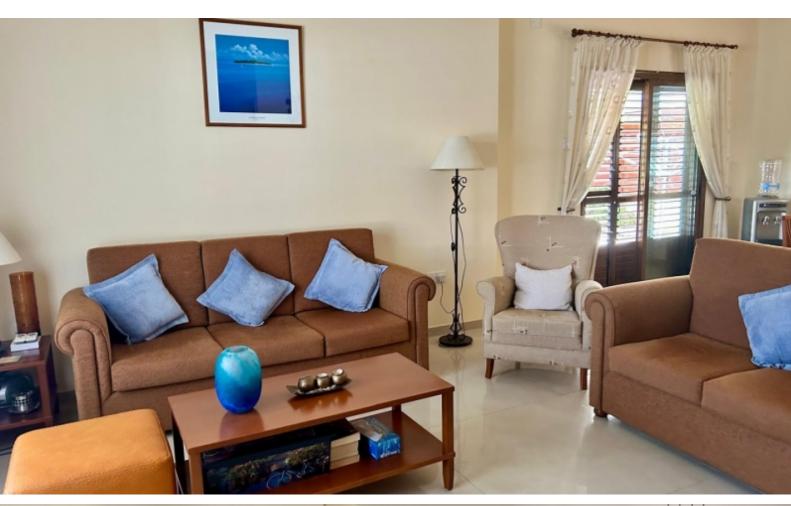

#### **Indoor Features**

- Air Conditioning
- Covered Parking
- Fitted Kitchen
- Guest Toilet
- Master Bed
- Open-plan
- Pet Friendly
- Security System
- Water Heater
- EPC Energy Class: Pending

230m2 of Plot area (Approx)

Covered Parking for 2 cars

**Understairs Storage** 

A/C

Provisions for central heating

Pressurized water system

Shutters

Fitted Kitchen