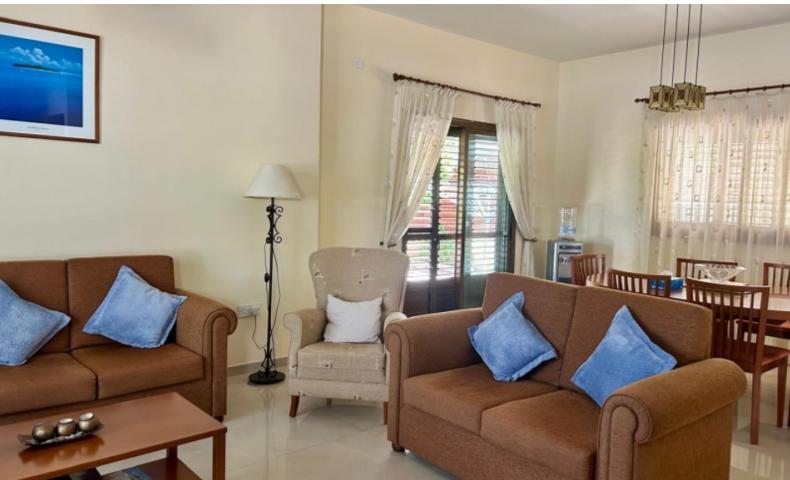

#### **Indoor Features**

- Air Conditioning
- Covered Parking
- Fitted Kitchen
- Guest Toilet
- Master Bed
- Open-plan
- Pet Friendly
- Security System
- Water Heater
- EPC Energy Class: Pending

230m2 of Plot area (Approx)

Covered Parking for 2 cars

**Understairs Storage** 

A/C

Provisions for central heating

Pressurized water system

Shutters

Fitted Kitchen