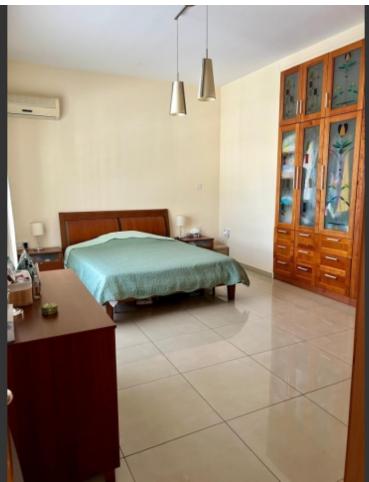

## **Key Facts**

- 3 Beds
- 2 Baths
- 140 m<sup>2</sup> Covered Area
- 230 m<sup>2</sup> Land Size
- 25 m<sup>2</sup> Covered Verandas
- Uncovered verandas: 20m<sup>2</sup>
- Year Built: 2009
- Title Deed: Available

#### **Indoor Features**

- Air Conditioning
- Covered Parking
- Fitted Kitchen
- Guest Toilet
- Master Bed
- Open-plan
- Pet Friendly
- Security System
- Water Heater
- EPC Energy Class: Pending

In addition, it has easy access to the highway and the city center!

Cul-de-sac!

3 Bedrooms

2 Bathrooms

1 En-suite + 1 Family Bathroom + 1 Guest W/C

140m2 of Net Indoor area

25m2 of Covered Verandas

20m2 of Uncovered Verandas

Fitted Wardrobes

Open Plan

Marble Staircase

**Granite Worktops** 

**BBQ** Area

Pergola

Landscaped Garden

Fruit Trees