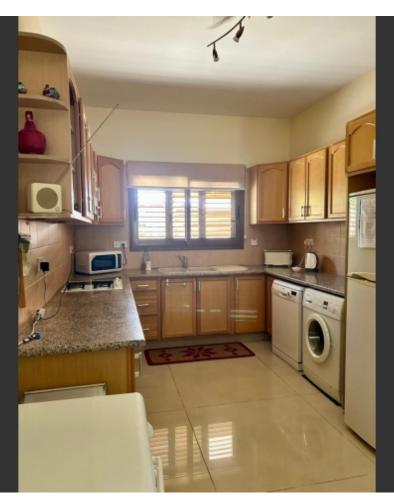

#### **Indoor Features**

- Air Conditioning
- Covered Parking
- Fitted Kitchen
- Guest Toilet
- Master Bed
- Open-plan
- Pet Friendly
- Security System
- Water Heater
- EPC Energy Class: Pending

230m2 of Plot area (Approx)

Covered Parking for 2 cars

**Understairs Storage** 

A/C

Provisions for central heating

Pressurized water system

Shutters

Fitted Kitchen