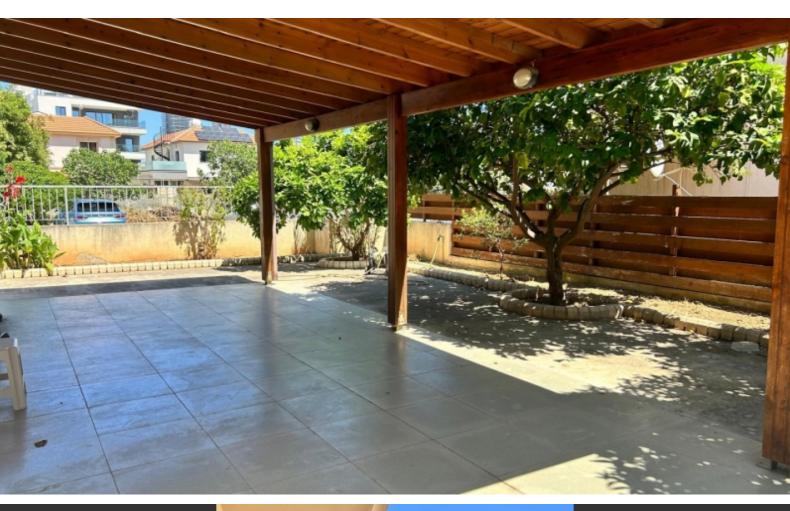

#### **Outdoor Features**

- Barbecue area
- Landscape Garden
- Rear Garden
- Solar System
- Uncovered Parking

Fitted Wardrobes

Open Plan

Marble Staircase

**Granite Worktops** 

**BBQ** Area

Pergola

Landscaped Garden

Fruit Trees