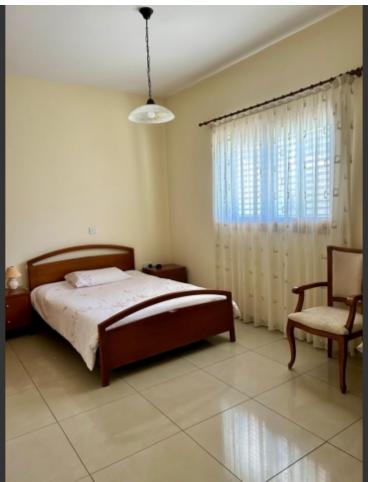

## **Key Facts**

- 3 Beds
- 2 Baths
- 140 m<sup>2</sup> Covered Area
- 230 m<sup>2</sup> Land Size
- 25 m<sup>2</sup> Covered Verandas
- Uncovered verandas: 20m<sup>2</sup>
- Year Built: 2009
- Title Deed: Available

#### **Indoor Features**

- Air Conditioning
- Covered Parking
- Fitted Kitchen
- Guest Toilet
- Master Bed
- Open-plan
- Pet Friendly
- Security System
- Water Heater
- EPC Energy Class: Pending

In addition, it has easy access to the highway and the city center!

Cul-de-sac!

3 Bedrooms

2 Bathrooms

1 En-suite + 1 Family Bathroom + 1 Guest W/C

140m2 of Net Indoor area

25m2 of Covered Verandas

20m2 of Uncovered Verandas