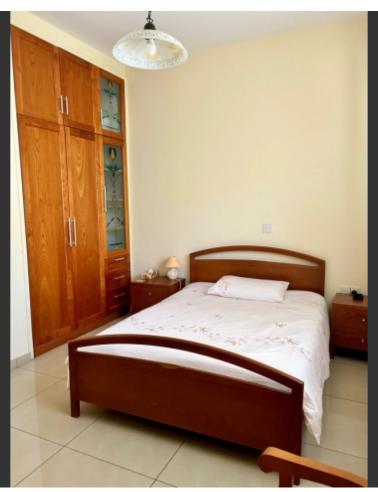

## **Key Facts**

- 3 Beds
- 2 Baths
- 140 m<sup>2</sup> Covered Area
- 230 m<sup>2</sup> Land Size
- 25 m<sup>2</sup> Covered Verandas
- Uncovered verandas: 20m<sup>2</sup>
- Year Built: 2009
- Title Deed: Available

#### **Indoor Features**

- Air Conditioning
- Covered Parking
- Fitted Kitchen
- Guest Toilet
- Master Bed
- Open-plan
- Pet Friendly
- Security System
- Water Heater
- EPC Energy Class: Pending

In addition, it has easy access to the highway and the city center!

Cul-de-sac!

3 Bedrooms

2 Bathrooms

1 En-suite + 1 Family Bathroom + 1 Guest W/C

140m2 of Net Indoor area

25m2 of Covered Verandas

20m2 of Uncovered Verandas

Fitted Wardrobes

Open Plan

Marble Staircase

**Granite Worktops** 

**BBQ** Area

Pergola

Landscaped Garden

Fruit Trees