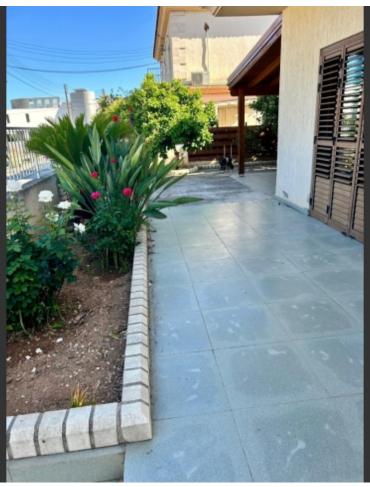

#### **Outdoor Features**

- Barbecue area
- Landscape Garden
- Rear Garden
- Solar System
- Uncovered Parking

Fitted Wardrobes

Open Plan

Marble Staircase

**Granite Worktops** 

**BBQ** Area

Pergola

Landscaped Garden

Fruit Trees