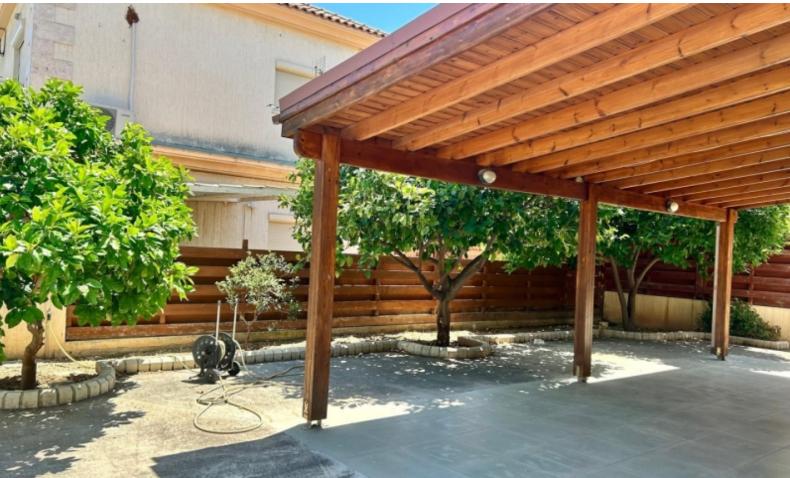

Fitted Wardrobes

Open Plan

Marble Staircase

**Granite Worktops** 

**BBQ** Area

Pergola

Landscaped Garden

Fruit Trees