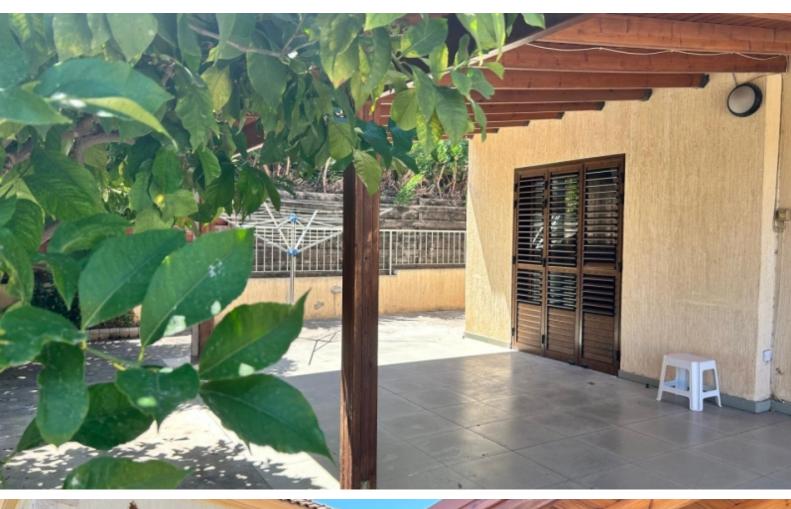

Fitted Wardrobes

Open Plan

Marble Staircase

**Granite Worktops** 

**BBQ** Area

Pergola

Landscaped Garden

Fruit Trees