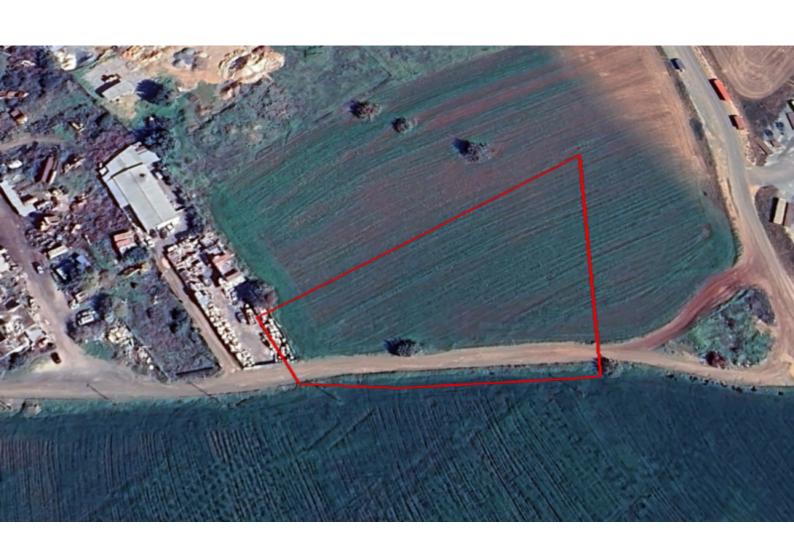

#### **Description**

Large Industrial Land Parcel For Sale in 1st Limassol Industrial Zone, Kato Polemidia, Limassol

Located next to one of the biggest industrial zones in Limassol

It boasts proximity to the Vertical Port Road, allowing easy access to the highway and the port!

8,027m2 of Land area
Around 100m of Road Frontage
90% of Building Density
60% of Site Coverage

Up to 2 floors

Access to a registered road

All development infrastructures are in place

This land parcel is excellent for industrial purposes!