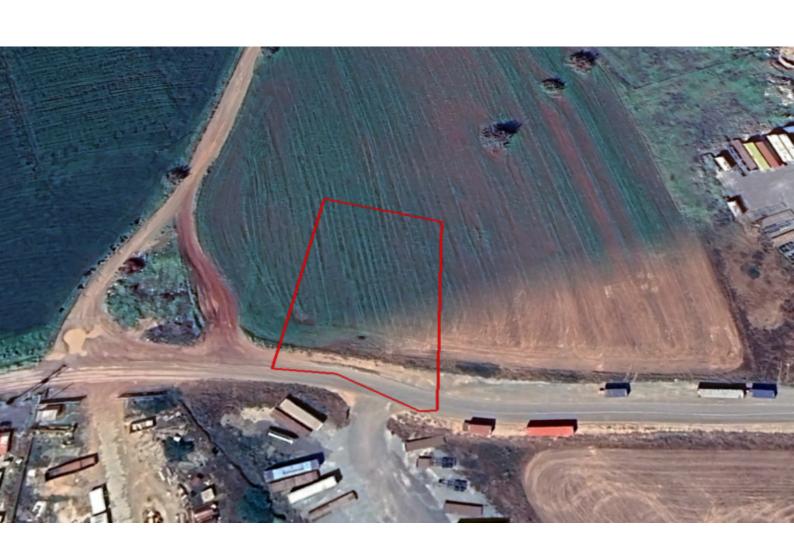

### **Description**

Large Industrial Land Parcel For Sale in 1st Limassol Industrial Zone, Kato Polemidia, Limassol

Located next to one of the biggest industrial zones in Limassol

It boasts proximity to the Vertical Port Road, allowing easy access to the highway and the port!

2,342m2 of Land area
Around 45m of Road Frontage

90% of Building Density

60% of Site Coverage

Up to 2 floors

Access to a registered road

All development infrastructures are in place

This land parcel is excellent for industrial purposes!