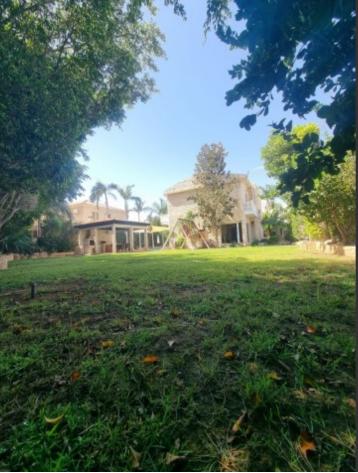

# Description

Exclusive to Zyprus!

Exquisite 4 Bedroom Detached Villa For Sale in Potamos, Germasogeias, Limassol with **Title Deeds** Located in one of the most sought-after and prestigious neighborhoods in Limassol It is only a short distance from the beach and 5-star hotels! In addition, a plethora of amenities are close by! Cul-de-sac Swimming Pool! 4 Bedrooms 2 Bathrooms 152m2 of Net Indoor area 12m2 of Covered Veranda 6m2 of Uncovered Veranda 700m2 of Plot area (Approx) Covered Parking Storeroom Office Photovoltaic System

# **Outdoor Features**

- Barbecue area
- Electric Shutters
- Irrigation System
- Landscape Garden
- Photovoltaic System
- Private pool
- Rear Garden
- Solar System
- Uncovered Parking

A/C **Central Heating** Electric shutters downstairs Manual shutters upstairs Fly Screens **Electrical Appliances** CCTV Laminated parquet floors **High-Ceilings** Automatic irrigation system Outdoor fireplace Built-in BBQ Area/Outdoor Kitchen Pergola Landscaped Garden Mature Trees Natural Lawn Year of Build: Immaculate Condition This impressive home is a compelling investment opportunity! It is excellent for a family for permanent living or as a holiday home