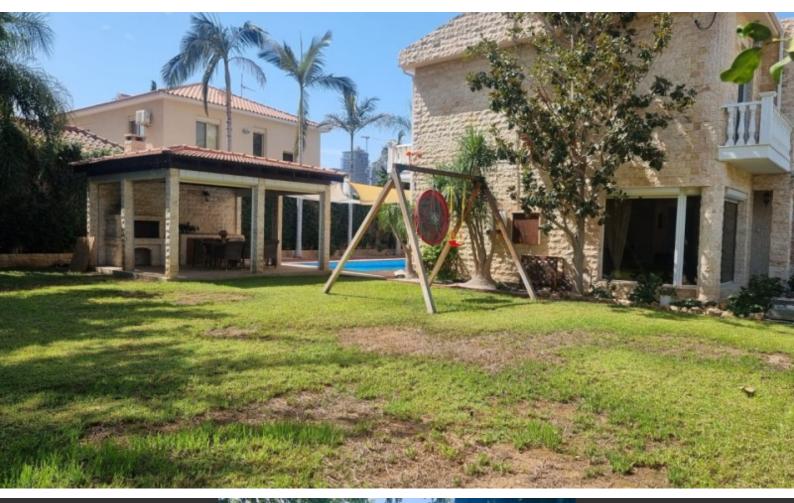

# Description

Exclusive to Zyprus!

Exquisite 4 Bedroom Detached Villa For Sale in Potamos, Germasogeias, Limassol with **Title Deeds** Located in one of the most sought-after and prestigious neighborhoods in Limassol It is only a short distance from the beach and 5-star hotels! In addition, a plethora of amenities are close by! Cul-de-sac Swimming Pool! 4 Bedrooms 2 Bathrooms 152m2 of Net Indoor area 12m2 of Covered Veranda 6m2 of Uncovered Veranda 700m2 of Plot area (Approx) Covered Parking Storeroom Office Photovoltaic System

# **Outdoor Features**

- Barbecue area
- Electric Shutters
- Irrigation System
- Landscape Garden
- Photovoltaic System
- Private pool
- Rear Garden
- Solar System
- Uncovered Parking

A/C **Central Heating** Electric shutters downstairs Manual shutters upstairs Fly Screens **Electrical Appliances** CCTV Laminated parquet floors **High-Ceilings** Automatic irrigation system Outdoor fireplace Built-in BBQ Area/Outdoor Kitchen Pergola Landscaped Garden Mature Trees Natural Lawn Year of Build: Immaculate Condition This impressive home is a compelling investment opportunity! It is excellent for a family for permanent living or as a holiday home