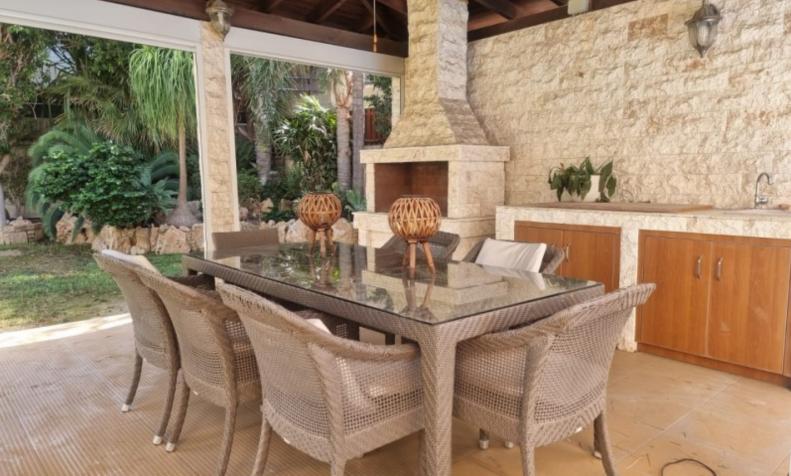

# **Outdoor Features**

- Barbecue area
- Electric Shutters
- Irrigation System
- Landscape Garden
- Photovoltaic System
- Private pool
- Rear Garden
- Solar System
- Uncovered Parking

A/C **Central Heating** Electric shutters downstairs Manual shutters upstairs Fly Screens **Electrical Appliances** CCTV Laminated parquet floors **High-Ceilings** Automatic irrigation system Outdoor fireplace Built-in BBQ Area/Outdoor Kitchen Pergola Landscaped Garden Mature Trees Natural Lawn Year of Build: Immaculate Condition This impressive home is a compelling investment opportunity! It is excellent for a family for permanent living or as a holiday home