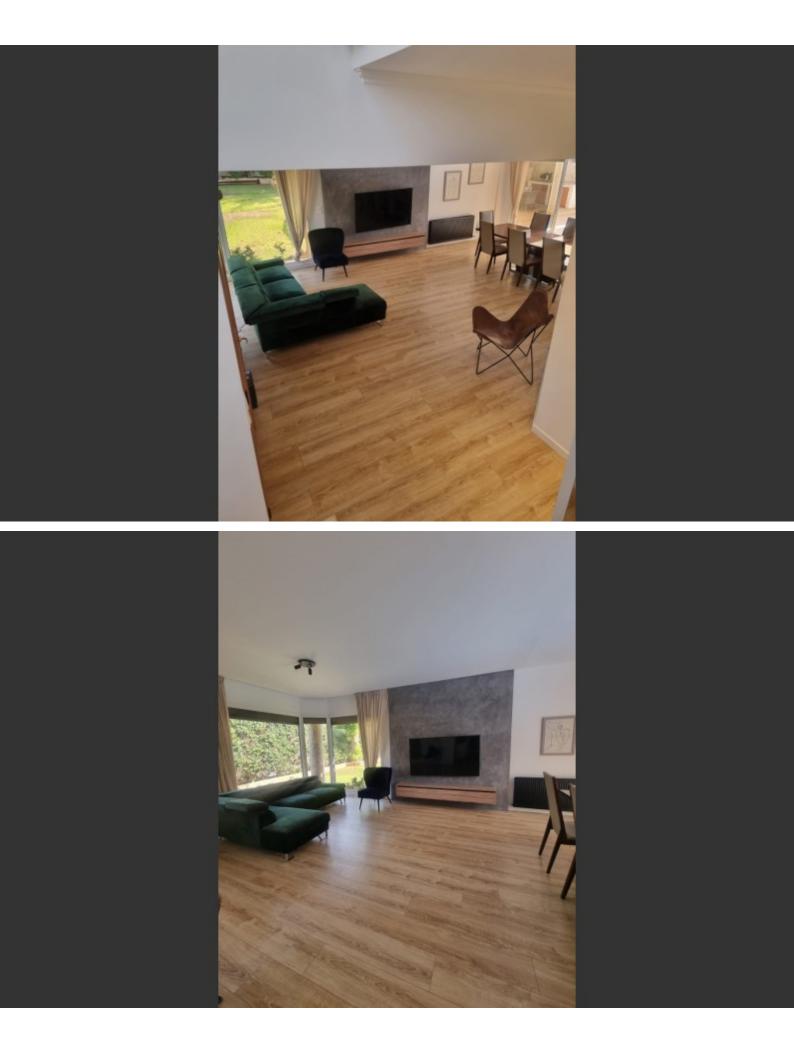

# Description

Exclusive to Zyprus!

Exquisite 4 Bedroom Detached Villa For Sale in Potamos, Germasogeias, Limassol with **Title Deeds** Located in one of the most sought-after and prestigious neighborhoods in Limassol It is only a short distance from the beach and 5-star hotels! In addition, a plethora of amenities are close by! Cul-de-sac Swimming Pool! 4 Bedrooms 2 Bathrooms 152m2 of Net Indoor area 12m2 of Covered Veranda 6m2 of Uncovered Veranda 700m2 of Plot area (Approx) Covered Parking Storeroom Office Photovoltaic System

# **Outdoor Features**

- Barbecue area
- Electric Shutters
- Irrigation System
- Landscape Garden
- Photovoltaic System
- Private pool
- Rear Garden
- Solar System
- Uncovered Parking

A/C **Central Heating** Electric shutters downstairs Manual shutters upstairs Fly Screens **Electrical Appliances** CCTV Laminated parquet floors **High-Ceilings** Automatic irrigation system Outdoor fireplace Built-in BBQ Area/Outdoor Kitchen Pergola Landscaped Garden Mature Trees Natural Lawn Year of Build: Immaculate Condition This impressive home is a compelling investment opportunity! It is excellent for a family for permanent living or as a holiday home