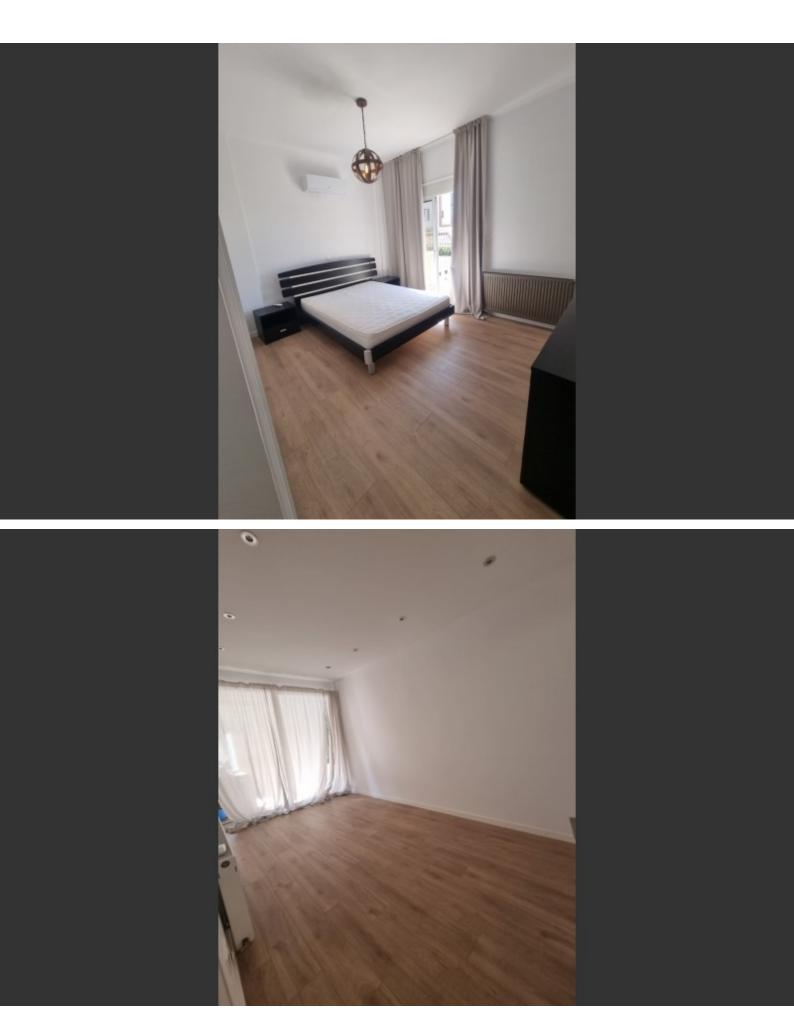

## **Key Facts**

- 4 Beds
- 2 Baths
- 152 m<sup>2</sup> Covered Area
- 700 m<sup>2</sup> Land Size
- 12 m<sup>2</sup> Covered Verandas
- Uncovered verandas: 6m<sup>2</sup>
- Year Built: 2006
- Title Deed: Available

#### **Indoor Features**

- Air Conditioning
- CCTV system
- Central Heating
- Covered Parking
- Electrical Appliances
- Fireplace
- Fitted Kitchen
- Fly Screens
- Guest Toilet
- Master Bed
- Open-plan
- Pet Friendly
- Playroom
- Utility Room
- Water Heater
- EPC Energy Class: Pending