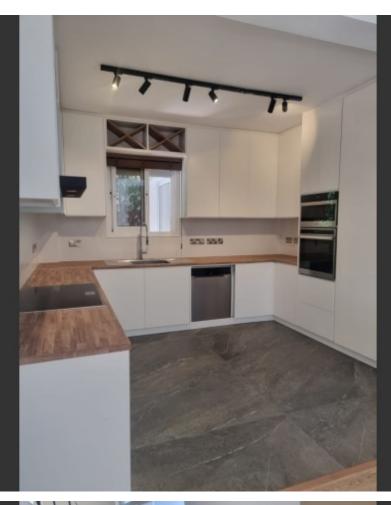

#### **Indoor Features**

- Air Conditioning
- CCTV system
- Central Heating
- Covered Parking
- Electrical Appliances
- Fireplace
- Fitted Kitchen
- Fly Screens
- Guest Toilet
- Master Bed
- Open-plan
- Pet Friendly
- Playroom
- Utility Room
- Water Heater
- EPC Energy Class: Pending

# Description

Exclusive to Zyprus!

Exquisite 4 Bedroom Detached Villa For Sale in Potamos, Germasogeias, Limassol with **Title Deeds** Located in one of the most sought-after and prestigious neighborhoods in Limassol It is only a short distance from the beach and 5-star hotels! In addition, a plethora of amenities are close by! Cul-de-sac Swimming Pool! 4 Bedrooms 2 Bathrooms 152m2 of Net Indoor area 12m2 of Covered Veranda 6m2 of Uncovered Veranda 700m2 of Plot area (Approx) Covered Parking Storeroom Office Photovoltaic System