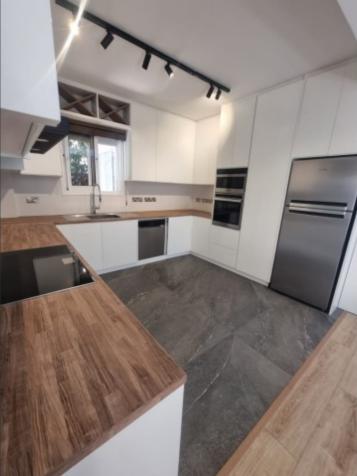

#### **Indoor Features**

- Air Conditioning
- CCTV system
- Central Heating
- Covered Parking
- Electrical Appliances
- Fireplace
- Fitted Kitchen
- Fly Screens
- Guest Toilet
- Master Bed
- Open-plan
- Pet Friendly
- Playroom
- Utility Room
- Water Heater
- EPC Energy Class: Pending

# Description

Exclusive to Zyprus!

Exquisite 4 Bedroom Detached Villa For Sale in Potamos, Germasogeias, Limassol with **Title Deeds** Located in one of the most sought-after and prestigious neighborhoods in Limassol It is only a short distance from the beach and 5-star hotels! In addition, a plethora of amenities are close by! Cul-de-sac Swimming Pool! 4 Bedrooms 2 Bathrooms 152m2 of Net Indoor area 12m2 of Covered Veranda 6m2 of Uncovered Veranda 700m2 of Plot area (Approx) Covered Parking Storeroom Office Photovoltaic System