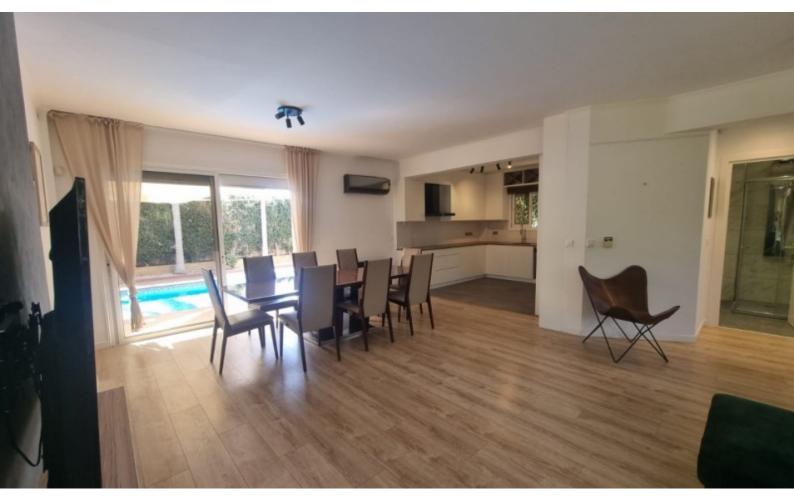

# Description

Exclusive to Zyprus!

Exquisite 4 Bedroom Detached Villa For Sale in Potamos, Germasogeias, Limassol with **Title Deeds** Located in one of the most sought-after and prestigious neighborhoods in Limassol It is only a short distance from the beach and 5-star hotels! In addition, a plethora of amenities are close by! Cul-de-sac Swimming Pool! 4 Bedrooms 2 Bathrooms 152m2 of Net Indoor area 12m2 of Covered Veranda 6m2 of Uncovered Veranda 700m2 of Plot area (Approx) Covered Parking Storeroom Office Photovoltaic System

# **Outdoor Features**

- Barbecue area
- Electric Shutters
- Irrigation System
- Landscape Garden
- Photovoltaic System
- Private pool
- Rear Garden
- Solar System
- Uncovered Parking

A/C **Central Heating** Electric shutters downstairs Manual shutters upstairs Fly Screens **Electrical Appliances** CCTV Laminated parquet floors **High-Ceilings** Automatic irrigation system Outdoor fireplace Built-in BBQ Area/Outdoor Kitchen Pergola Landscaped Garden Mature Trees Natural Lawn Year of Build: Immaculate Condition This impressive home is a compelling investment opportunity! It is excellent for a family for permanent living or as a holiday home