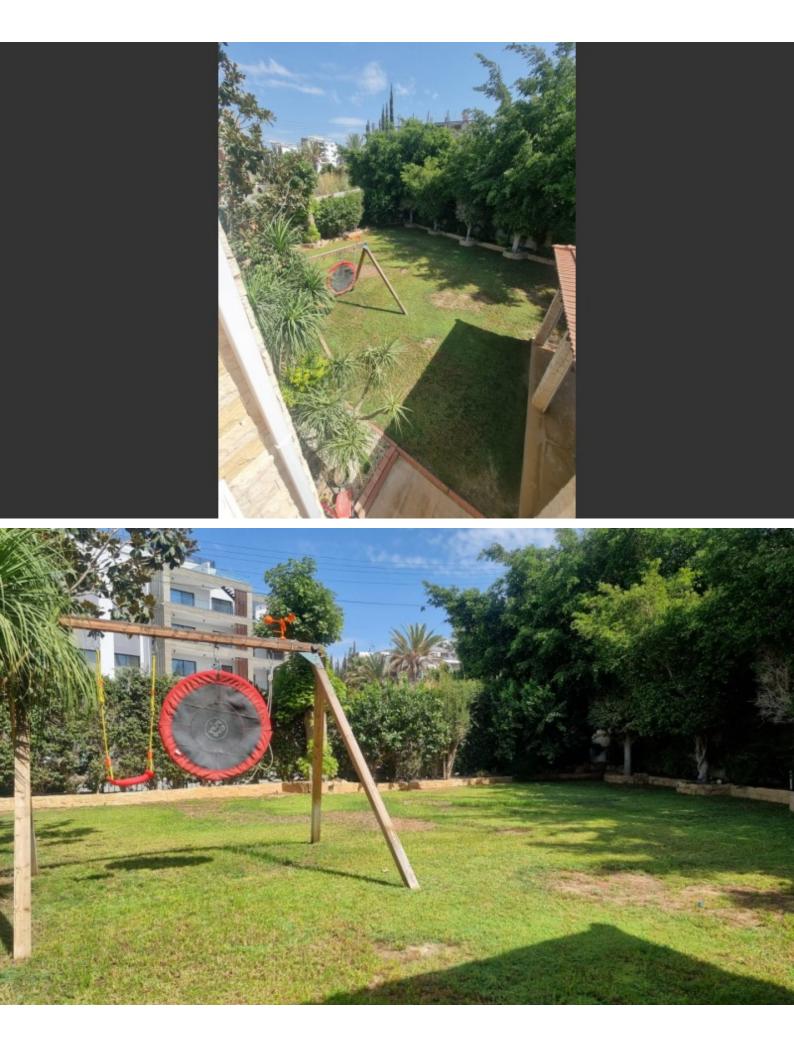

# Description

Exclusive to Zyprus!

Exquisite 4 Bedroom Detached Villa For Sale in Potamos, Germasogeias, Limassol with **Title Deeds** Located in one of the most sought-after and prestigious neighborhoods in Limassol It is only a short distance from the beach and 5-star hotels! In addition, a plethora of amenities are close by! Cul-de-sac Swimming Pool! 4 Bedrooms 2 Bathrooms 152m2 of Net Indoor area 12m2 of Covered Veranda 6m2 of Uncovered Veranda 700m2 of Plot area (Approx) Covered Parking Storeroom Office Photovoltaic System

# **Outdoor Features**

- Barbecue area
- Electric Shutters
- Irrigation System
- Landscape Garden
- Photovoltaic System
- Private pool
- Rear Garden
- Solar System
- Uncovered Parking

A/C **Central Heating** Electric shutters downstairs Manual shutters upstairs Fly Screens **Electrical Appliances** CCTV Laminated parquet floors **High-Ceilings** Automatic irrigation system Outdoor fireplace Built-in BBQ Area/Outdoor Kitchen Pergola Landscaped Garden Mature Trees Natural Lawn Year of Build: Immaculate Condition This impressive home is a compelling investment opportunity! It is excellent for a family for permanent living or as a holiday home