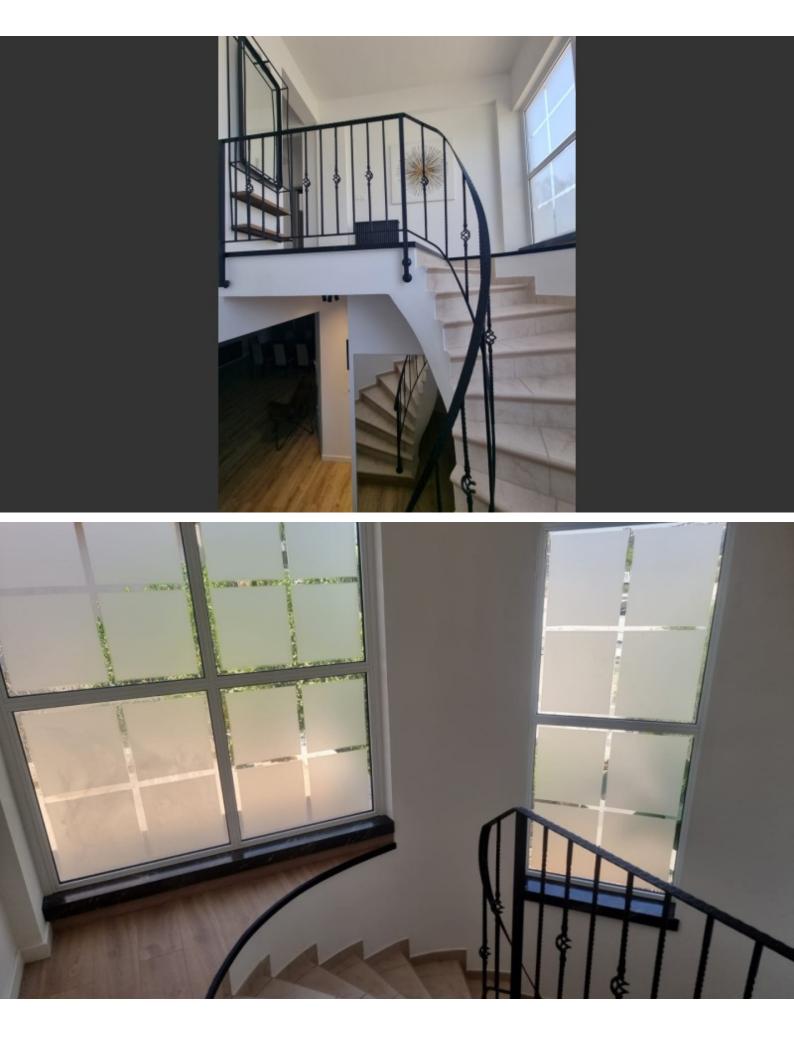

# **Outdoor Features**

- Barbecue area
- Electric Shutters
- Irrigation System
- Landscape Garden
- Photovoltaic System
- Private pool
- Rear Garden
- Solar System
- Uncovered Parking

A/C **Central Heating** Electric shutters downstairs Manual shutters upstairs Fly Screens **Electrical Appliances** CCTV Laminated parquet floors **High-Ceilings** Automatic irrigation system Outdoor fireplace Built-in BBQ Area/Outdoor Kitchen Pergola Landscaped Garden Mature Trees Natural Lawn Year of Build: Immaculate Condition This impressive home is a compelling investment opportunity! It is excellent for a family for permanent living or as a holiday home