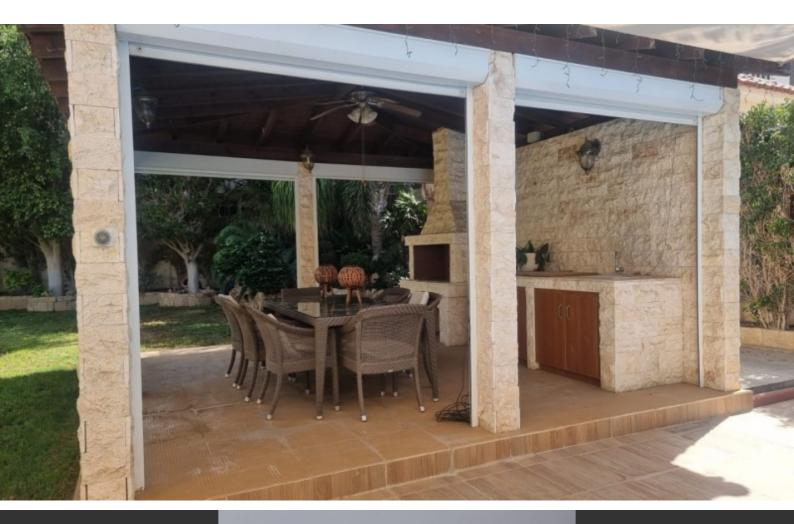

# **Outdoor Features**

- Barbecue area
- Electric Shutters
- Irrigation System
- Landscape Garden
- Photovoltaic System
- Private pool
- Rear Garden
- Solar System
- Uncovered Parking

A/C **Central Heating** Electric shutters downstairs Manual shutters upstairs Fly Screens **Electrical Appliances** CCTV Laminated parquet floors **High-Ceilings** Automatic irrigation system Outdoor fireplace Built-in BBQ Area/Outdoor Kitchen Pergola Landscaped Garden Mature Trees Natural Lawn Year of Build: Immaculate Condition This impressive home is a compelling investment opportunity! It is excellent for a family for permanent living or as a holiday home