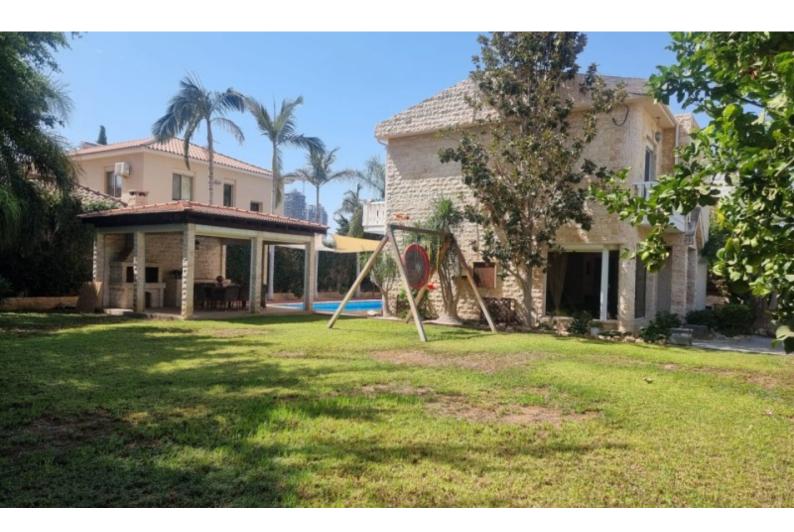

# Description

Exclusive to Zyprus!

Exquisite 4 Bedroom Detached Villa For Sale in Potamos, Germasogeias, Limassol with **Title Deeds** Located in one of the most sought-after and prestigious neighborhoods in Limassol It is only a short distance from the beach and 5-star hotels! In addition, a plethora of amenities are close by! Cul-de-sac Swimming Pool! 4 Bedrooms 2 Bathrooms 152m2 of Net Indoor area 12m2 of Covered Veranda 6m2 of Uncovered Veranda 700m2 of Plot area (Approx) Covered Parking Storeroom Office Photovoltaic System

# **Outdoor Features**

- Barbecue area
- Electric Shutters
- Irrigation System
- Landscape Garden
- Photovoltaic System
- Private pool
- Rear Garden
- Solar System
- Uncovered Parking

A/C **Central Heating** Electric shutters downstairs Manual shutters upstairs Fly Screens **Electrical Appliances** CCTV Laminated parquet floors **High-Ceilings** Automatic irrigation system Outdoor fireplace Built-in BBQ Area/Outdoor Kitchen Pergola Landscaped Garden Mature Trees Natural Lawn Year of Build: Immaculate Condition This impressive home is a compelling investment opportunity! It is excellent for a family for permanent living or as a holiday home