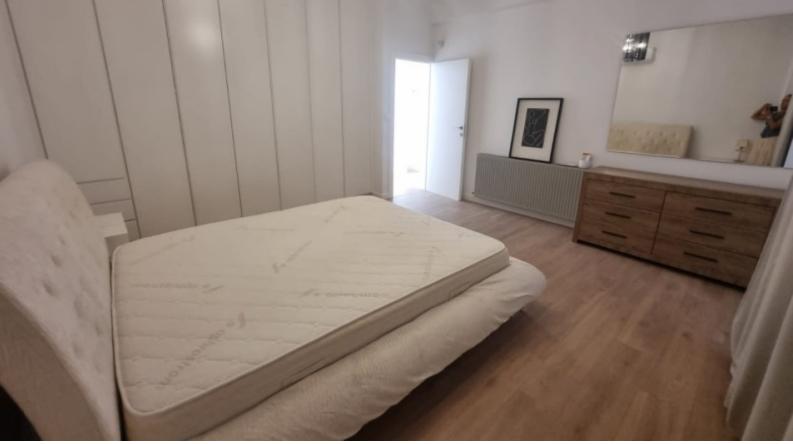

## **Key Facts**

- 4 Beds
- 2 Baths
- 152 m<sup>2</sup> Covered Area
- 700 m<sup>2</sup> Land Size
- 12 m<sup>2</sup> Covered Verandas
- Uncovered verandas: 6m<sup>2</sup>
- Year Built: 2006
- Title Deed: Available

#### **Indoor Features**

- Air Conditioning
- CCTV system
- Central Heating
- Covered Parking
- Electrical Appliances
- Fireplace
- Fitted Kitchen
- Fly Screens
- Guest Toilet
- Master Bed
- Open-plan
- Pet Friendly
- Playroom
- Utility Room
- Water Heater
- EPC Energy Class: Pending