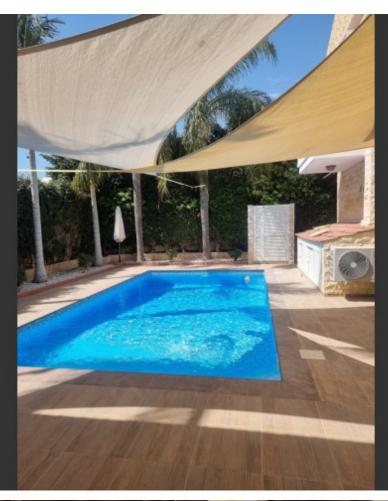

# Description

Exclusive to Zyprus!

Exquisite 4 Bedroom Detached Villa For Sale in Potamos, Germasogeias, Limassol with **Title Deeds** Located in one of the most sought-after and prestigious neighborhoods in Limassol It is only a short distance from the beach and 5-star hotels! In addition, a plethora of amenities are close by! Cul-de-sac Swimming Pool! 4 Bedrooms 2 Bathrooms 152m2 of Net Indoor area 12m2 of Covered Veranda 6m2 of Uncovered Veranda 700m2 of Plot area (Approx) Covered Parking Storeroom Office Photovoltaic System

# **Outdoor Features**

- Barbecue area
- Electric Shutters
- Irrigation System
- Landscape Garden
- Photovoltaic System
- Private pool
- Rear Garden
- Solar System
- Uncovered Parking

A/C **Central Heating** Electric shutters downstairs Manual shutters upstairs Fly Screens **Electrical Appliances** CCTV Laminated parquet floors **High-Ceilings** Automatic irrigation system Outdoor fireplace Built-in BBQ Area/Outdoor Kitchen Pergola Landscaped Garden Mature Trees Natural Lawn Year of Build: Immaculate Condition This impressive home is a compelling investment opportunity! It is excellent for a family for permanent living or as a holiday home