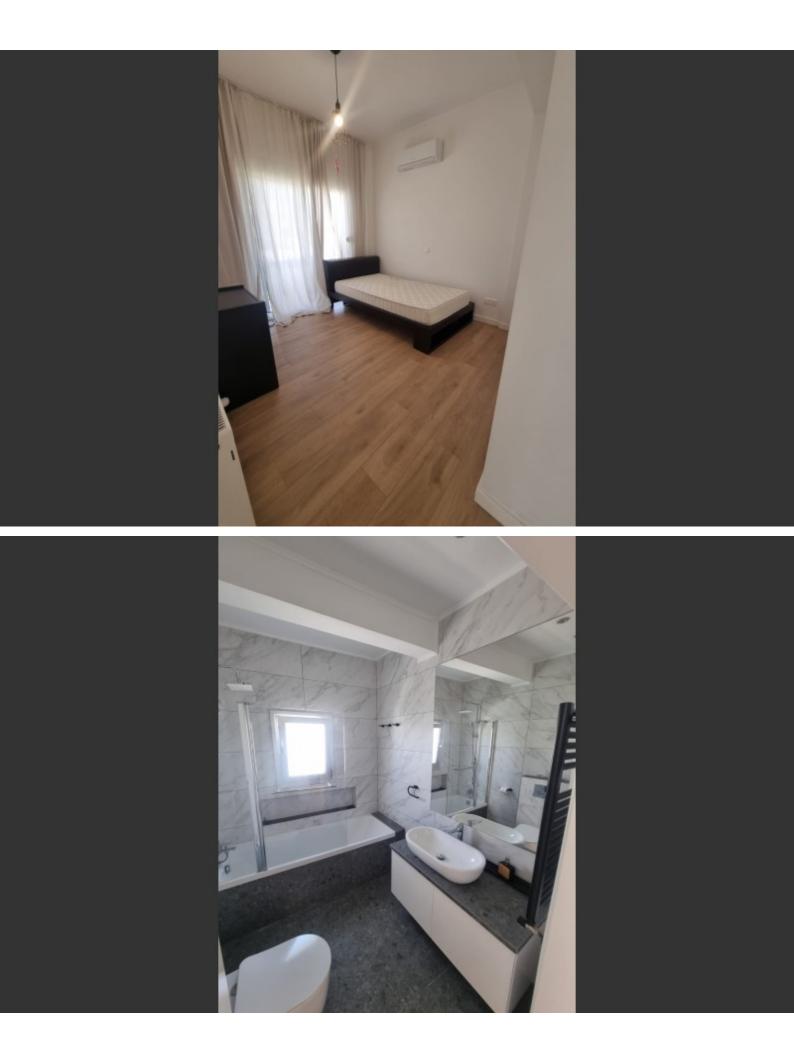

## **Key Facts**

- 4 Beds
- 2 Baths
- 152 m<sup>2</sup> Covered Area
- 700 m<sup>2</sup> Land Size
- 12 m<sup>2</sup> Covered Verandas
- Uncovered verandas: 6m<sup>2</sup>
- Year Built: 2006
- Title Deed: Available

#### **Indoor Features**

- Air Conditioning
- CCTV system
- Central Heating
- Covered Parking
- Electrical Appliances
- Fireplace
- Fitted Kitchen
- Fly Screens
- Guest Toilet
- Master Bed
- Open-plan
- Pet Friendly
- Playroom
- Utility Room
- Water Heater
- EPC Energy Class: Pending