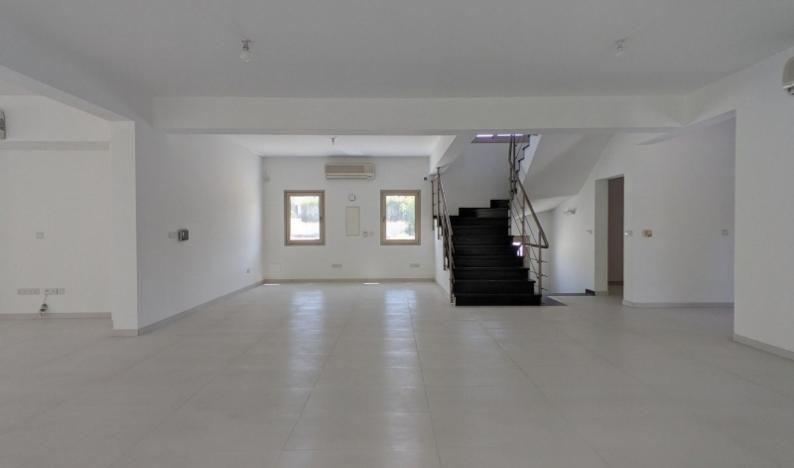

Cul-de-sac

- 5 Bedrooms, one in the basement
- 4 Bathrooms
- 2 En-suites + 1 Family Bathroom + 1 Guest W/C with shower in the basement

Additional Guest W/C

335m2 of Net Indoor area

181m2 of Basement area

73m2 of Covered Verandas

Fitted Kitchen

Walk-in wardrobe for the master bedroom

Fitted Wardrobes

A/C

Bright and spacious layout

Garden

**BBQ** Area

Gated and fully enclosed property