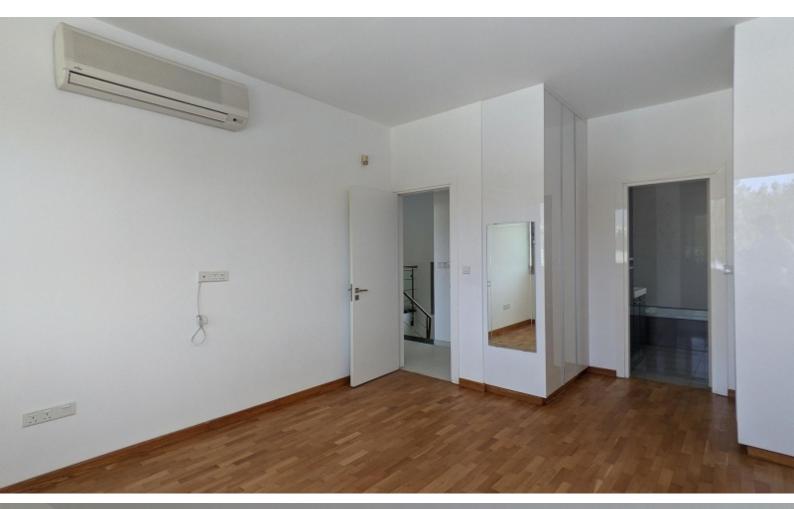

Cul-de-sac

- 5 Bedrooms, one in the basement
- 4 Bathrooms
- 2 En-suites + 1 Family Bathroom + 1 Guest W/C with shower in the basement

Additional Guest W/C

335m2 of Net Indoor area

181m2 of Basement area

73m2 of Covered Verandas

Fitted Kitchen

Walk-in wardrobe for the master bedroom

Fitted Wardrobes

A/C

Bright and spacious layout

Garden

**BBQ** Area

Gated and fully enclosed property