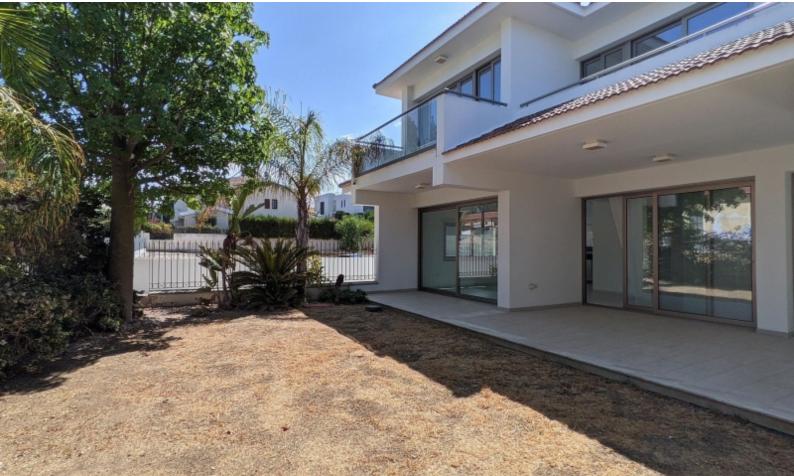

#### **Outdoor Features**

- Barbecue area
- Rear Garden
- Solar System
- Standard Garden
- Uncovered Parking

Fitted Kitchen

Walk-in wardrobe for the master bedroom

Fitted Wardrobes

A/C

Bright and spacious layout

Garden

**BBQ** Area

Gated and fully enclosed property