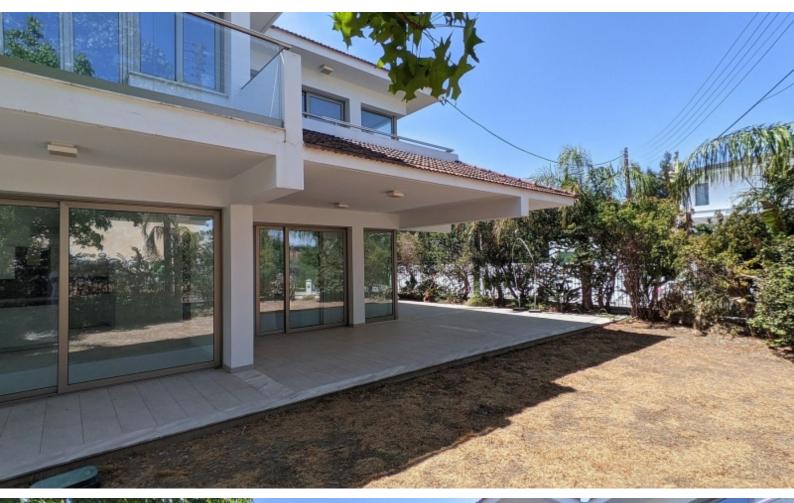

#### **Outdoor Features**

- Barbecue area
- Rear Garden
- Solar System
- Standard Garden
- Uncovered Parking

Fitted Kitchen

Walk-in wardrobe for the master bedroom

Fitted Wardrobes

A/C

Bright and spacious layout

Garden

**BBQ** Area

Gated and fully enclosed property