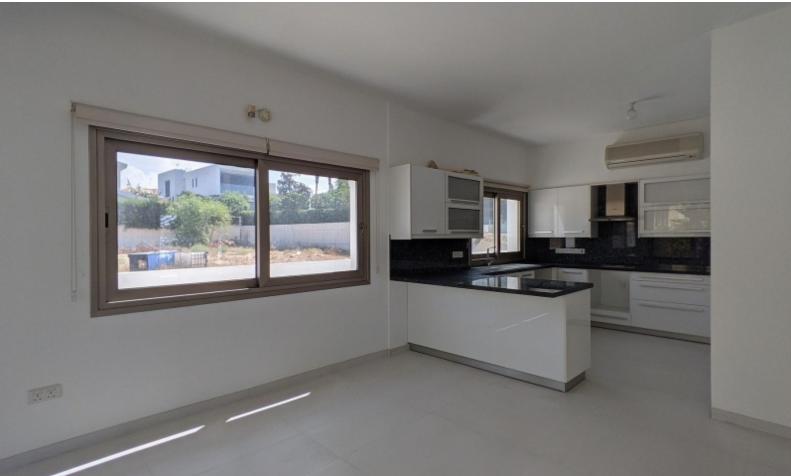

Fitted Kitchen

Walk-in wardrobe for the master bedroom

Fitted Wardrobes

A/C

Bright and spacious layout

Garden

**BBQ** Area

Gated and fully enclosed property