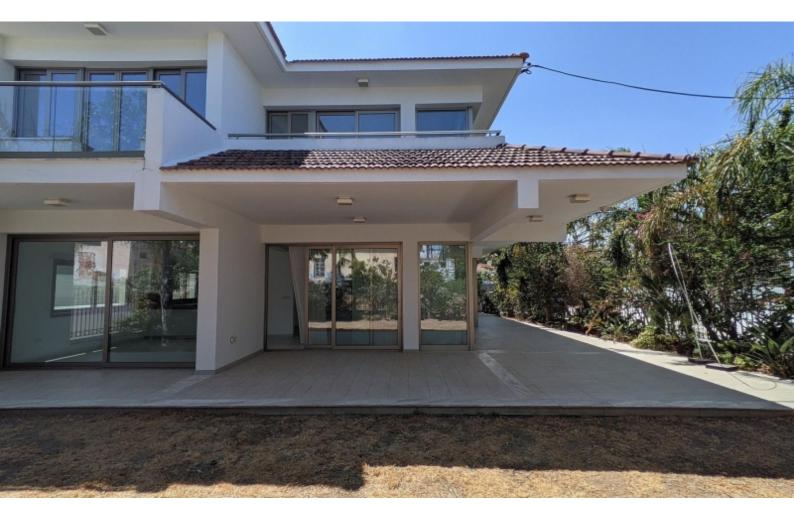

#### **Outdoor Features**

- Barbecue area
- Rear Garden
- Solar System
- Standard Garden
- Uncovered Parking

Fitted Kitchen

Walk-in wardrobe for the master bedroom

Fitted Wardrobes

A/C

Bright and spacious layout

Garden

**BBQ** Area

Gated and fully enclosed property