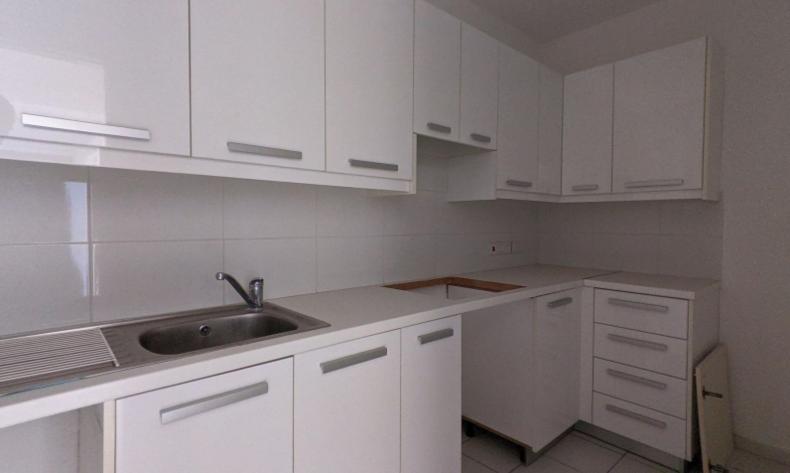

547m2 of Plot area

Covered Parking

Underground Parking, for 2 cars

Office

**Maids Quarters** 

Laundry Room

Storeroom

Kitchenette

Fitted Kitchen

Walk-in wardrobe for the master bedroom

Fitted Wardrobes

A/C

Bright and spacious layout

Garden

**BBQ** Area

Gated and fully enclosed property