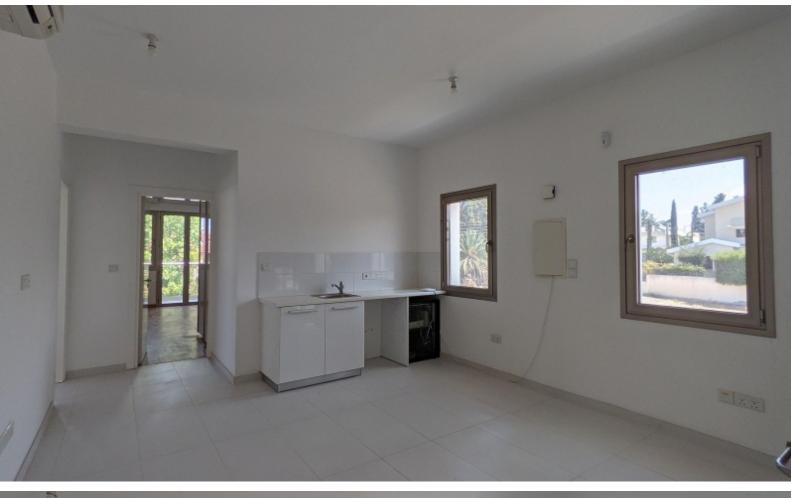

Cul-de-sac

- 5 Bedrooms, one in the basement
- 4 Bathrooms
- 2 En-suites + 1 Family Bathroom + 1 Guest W/C with shower in the basement

Additional Guest W/C

335m2 of Net Indoor area

181m2 of Basement area

73m2 of Covered Verandas

547m2 of Plot area

Covered Parking

Underground Parking, for 2 cars

Office

**Maids Quarters** 

Laundry Room

Storeroom

Kitchenette