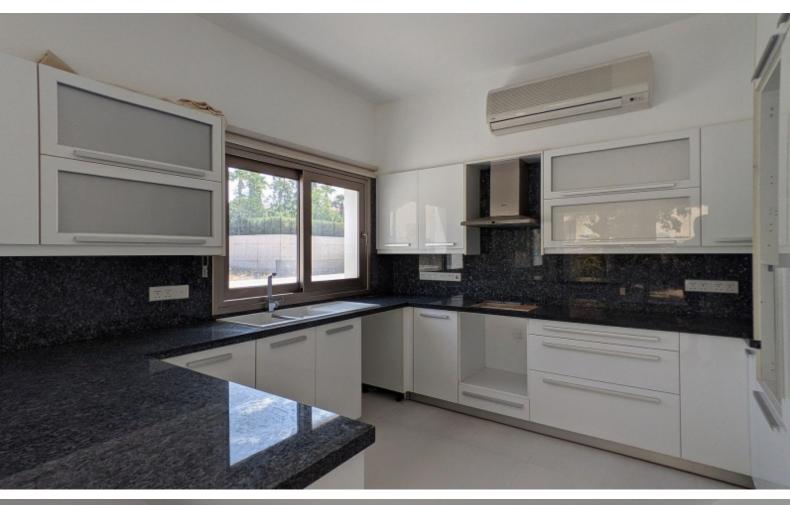

Fitted Kitchen

Walk-in wardrobe for the master bedroom

Fitted Wardrobes

A/C

Bright and spacious layout

Garden

**BBQ** Area

Gated and fully enclosed property