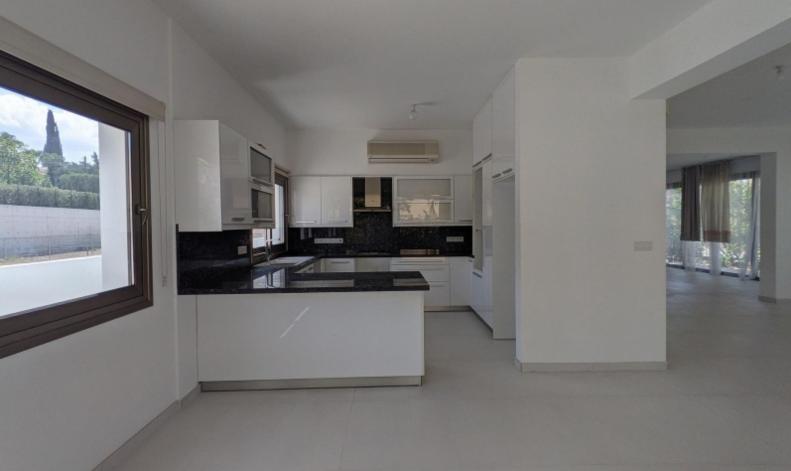

Fitted Kitchen

Walk-in wardrobe for the master bedroom

Fitted Wardrobes

A/C

Bright and spacious layout

Garden

**BBQ** Area

Gated and fully enclosed property