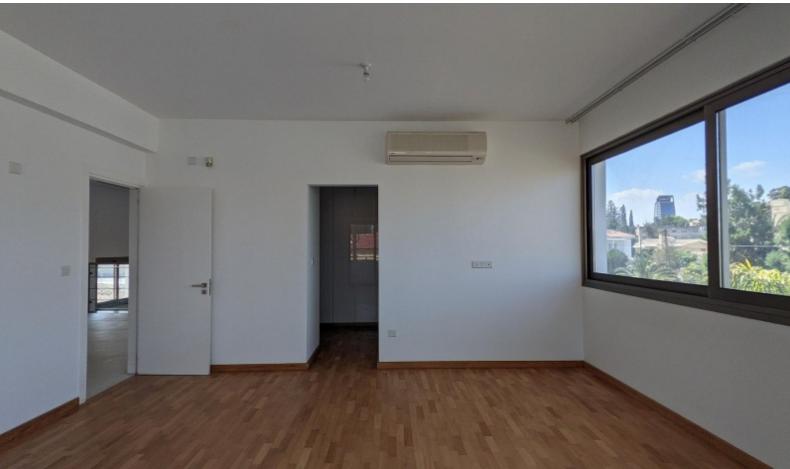

#### **Indoor Features**

- Air Conditioning
- Basement
- Covered Parking
- Fitted Kitchen
- Guest Toilet
- Master Bed
- Open-plan
- Pet Friendly
- Playroom
- Underground Parking
- Utility Room
- Water Heater
- EPC Energy Class: Pending

Fitted Kitchen

Walk-in wardrobe for the master bedroom

Fitted Wardrobes

A/C

Bright and spacious layout

Garden

**BBQ** Area

Gated and fully enclosed property