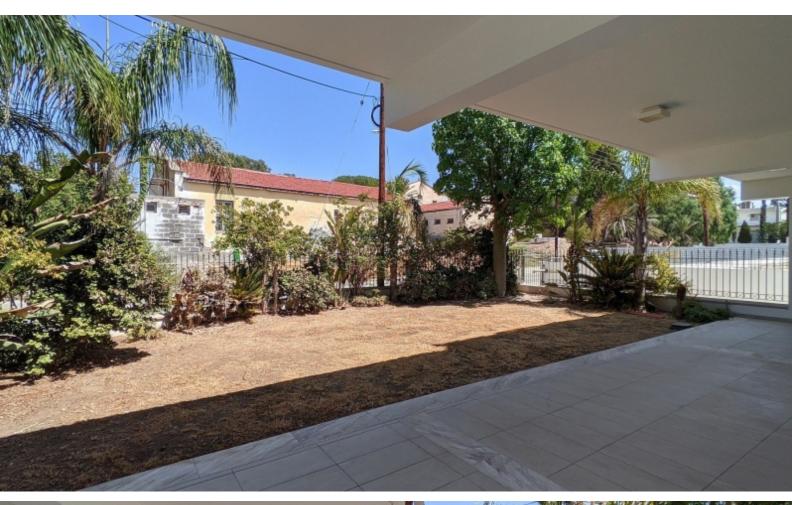

#### **Outdoor Features**

- Barbecue area
- Rear Garden
- Solar System
- Standard Garden
- Uncovered Parking

Fitted Kitchen

Walk-in wardrobe for the master bedroom

Fitted Wardrobes

A/C

Bright and spacious layout

Garden

**BBQ** Area

Gated and fully enclosed property