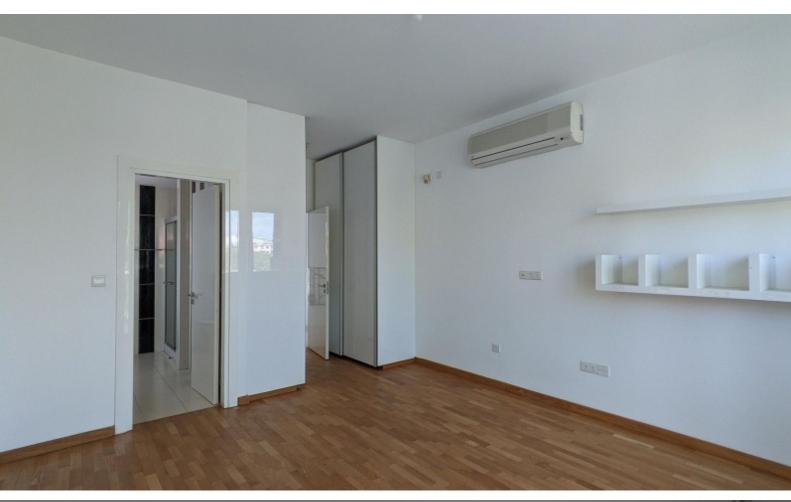

#### **Indoor Features**

- Air Conditioning
- Basement
- Covered Parking
- Fitted Kitchen
- Guest Toilet
- Master Bed
- Open-plan
- Pet Friendly
- Playroom
- Underground Parking
- Utility Room
- Water Heater
- EPC Energy Class: Pending

Fitted Kitchen

Walk-in wardrobe for the master bedroom

Fitted Wardrobes

A/C

Bright and spacious layout

Garden

**BBQ** Area

Gated and fully enclosed property