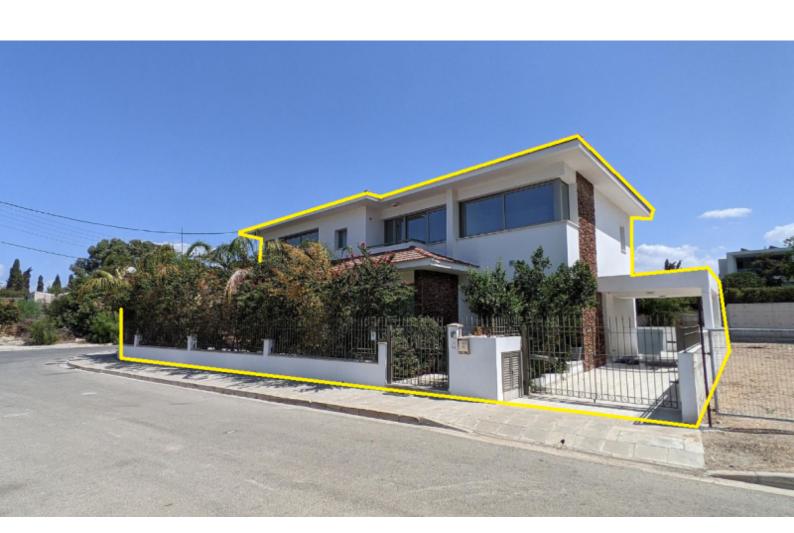

# **5 Bedroom Detached House For Sale**

## **€1,100,000** Negotiable

Aglantzia, Nicosia

### **Key Facts**

- 5 Beds
- 4 Baths
- 335 m<sup>2</sup> Covered Area
- 547 m<sup>2</sup> Land Size
- 73 m<sup>2</sup> Covered Verandas
- Year Built: 2015
- Title Deed: Available

ID: 36693

### **Description**

Exquisite 5 Bedroom Detached House For Sale in Aglantzia, Nicosia with Title Deeds Located in a peaceful and attractive neighborhood

It has excellent access to Lemesos Avenue, the highway, and the University of Cyprus In addition, many amenities are within walking distance!

Cul-de-sac

- 5 Bedrooms, one in the basement
- 4 Bathrooms
- 2 En-suites + 1 Family Bathroom + 1 Guest W/C with shower in the basement

Additional Guest W/C

335m2 of Net Indoor area

181m2 of Basement area

73m2 of Covered Verandas