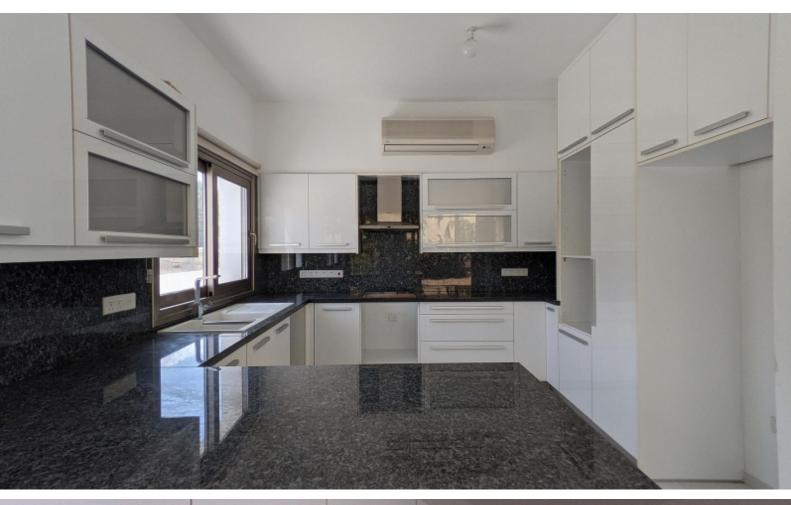

#### **Indoor Features**

- Air Conditioning
- Basement
- Covered Parking
- Fitted Kitchen
- Guest Toilet
- Master Bed
- Open-plan
- Pet Friendly
- Playroom
- Underground Parking
- Utility Room
- Water Heater
- EPC Energy Class: Pending

Fitted Kitchen

Walk-in wardrobe for the master bedroom

Fitted Wardrobes

A/C

Bright and spacious layout

Garden

**BBQ** Area

Gated and fully enclosed property