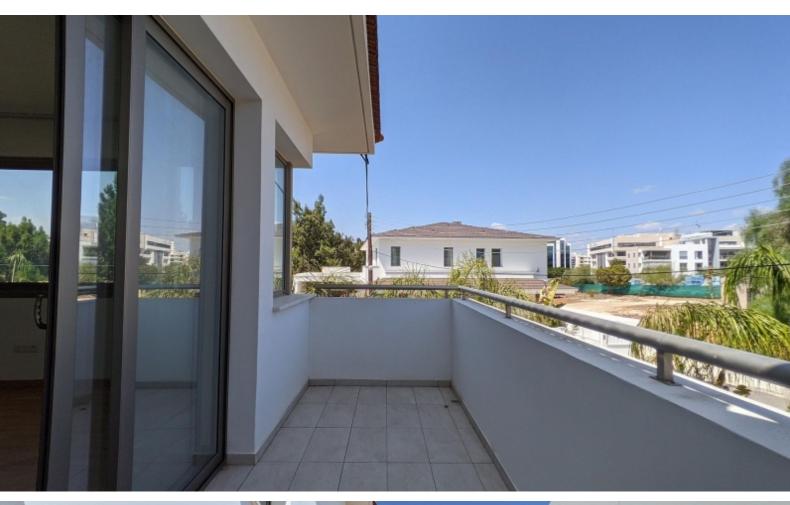

#### **Outdoor Features**

- Barbecue area
- Rear Garden
- Solar System
- Standard Garden
- Uncovered Parking

Fitted Kitchen

Walk-in wardrobe for the master bedroom

Fitted Wardrobes

A/C

Bright and spacious layout

Garden

**BBQ** Area

Gated and fully enclosed property