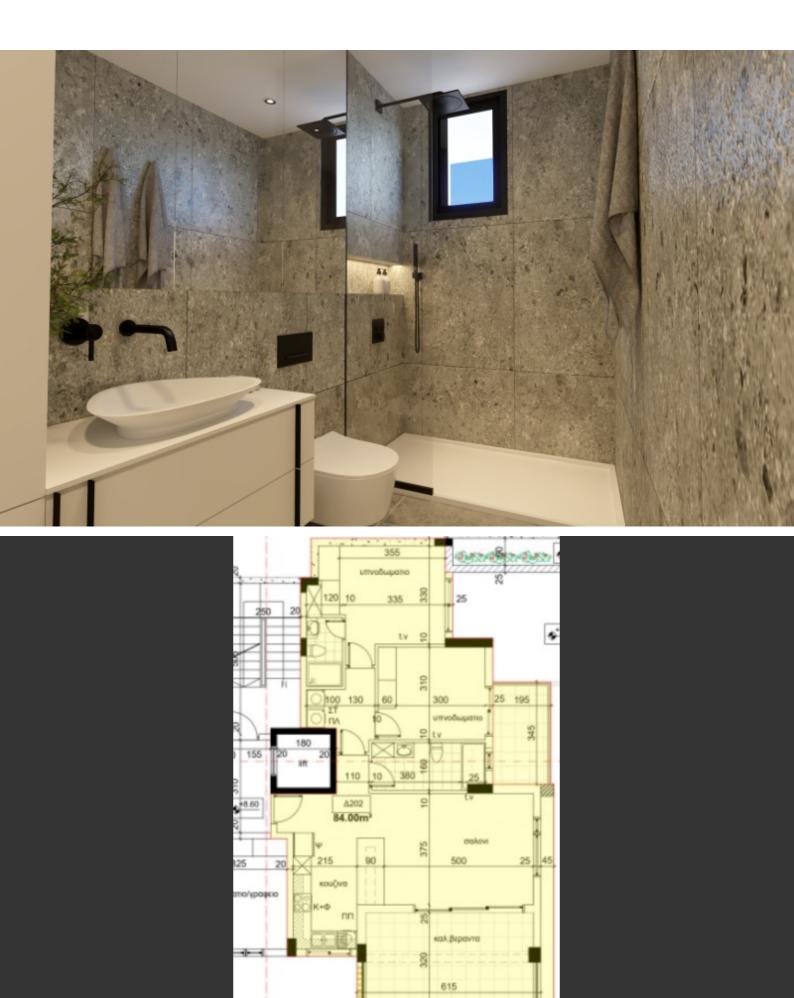

## **Key Facts**

- 2 Beds
- 2 Baths
- 84 m<sup>2</sup> Covered Area
- 27 m<sup>2</sup> Covered Verandas
- New Build
- Title Deed: Available

ID: 36706

In addition, it is only a short drive from the highway

Unobstructed sea views!

Cul-de-sac!

2nd Floor

2 Bedrooms

2 Bathrooms

1 En-suite + 1 Family Bathroom

84m2 of Net Indoor area

27m2 of Covered Verandas

10m2 of Storeroom area

Covered parking for 2 cars, one behind the other

Storeroom

A/C

Electric shutters in the bedrooms

Provisions for photovoltaic system

Security System