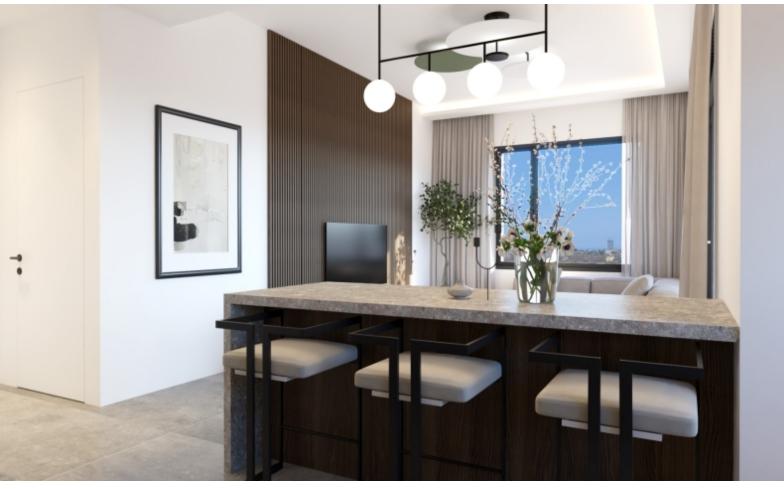

Pressurized water system

Modern Design
High-quality materials and finishes
Open Plan
Fitted kitchen with breakfast bar
Fitted Wardrobes
BBQ Area

Elevator

Secure and private building

Gated access

Delivery Time: October 2024