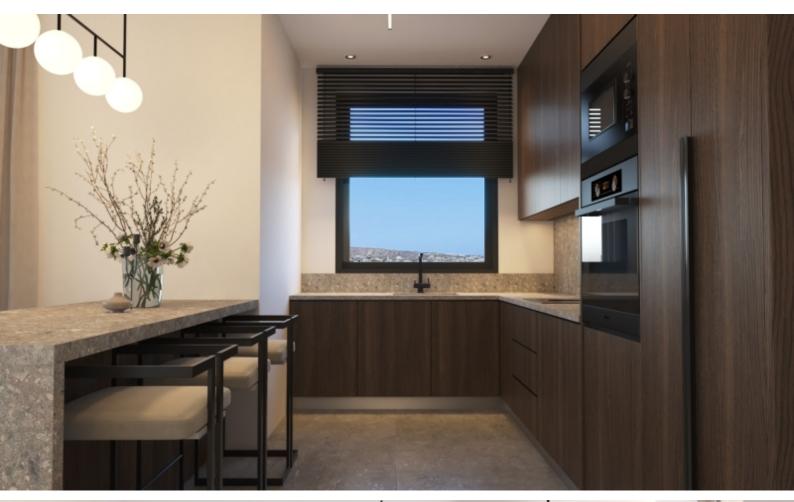

#### **Indoor Features**

- Air Conditioning
- Covered Parking
- Elevator
- Fitted Kitchen
- Guest Toilet
- Master Bed
- Open-plan
- Pressurised Water System
- Provision for Air Conditioning
- Utility Room
- Water Heater
- EPC Energy Class: A

Pressurized water system

Modern Design
High-quality materials and finishes
Open Plan
Fitted kitchen with breakfast bar
Fitted Wardrobes
BBQ Area

Elevator

Secure and private building

Gated access

Delivery Time: October 2024