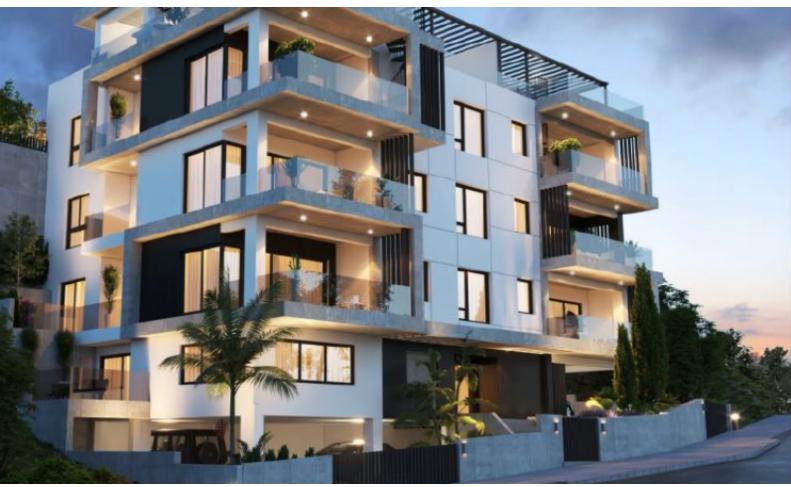

### **Description**

Almost Key Ready!

Modern and Spacious 2 Bedroom Apartment For Sale in Panorea, Germasogeia, Limassol

Located in a peaceful and attractive, newly developed area

It has excellent access to the community center and many amenities!

In addition, it is only a short drive from the highway

Unobstructed sea views!

Cul-de-sac!

2nd Floor

2 Bedrooms

2 Bathrooms

1 En-suite + 1 Family Bathroom

84m2 of Net Indoor area

27m2 of Covered Verandas

10m2 of Storeroom area

Covered parking for 2 cars, one behind the other

Storeroom

A/C

Electric shutters in the bedrooms

Provisions for photovoltaic system

Security System

Pressurized water system

Modern Design
High-quality materials and finishes
Open Plan
Fitted kitchen with breakfast bar
Fitted Wardrobes
BBQ Area

Elevator

Secure and private building

Gated access

Delivery Time: October 2024