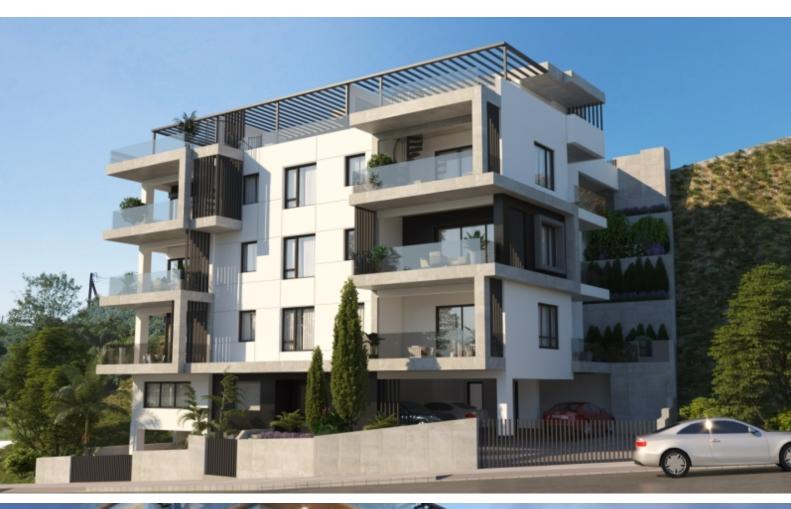

### **Description**

Almost Key Ready!

Modern and Spacious 2 Bedroom Apartment For Sale in Panorea, Germasogeia, Limassol

Located in a peaceful and attractive, newly developed area

It has excellent access to the community center and many amenities!

In addition, it is only a short drive from the highway

Unobstructed sea views!

Cul-de-sac!

2nd Floor

2 Bedrooms

2 Bathrooms

1 En-suite + 1 Family Bathroom

84m2 of Net Indoor area

27m2 of Covered Verandas

10m2 of Storeroom area

Covered parking for 2 cars, one behind the other

Storeroom

A/C

Electric shutters in the bedrooms

Provisions for photovoltaic system

Security System

Pressurized water system

Modern Design
High-quality materials and finishes
Open Plan
Fitted kitchen with breakfast bar
Fitted Wardrobes
BBQ Area

Elevator

Secure and private building

Gated access

Delivery Time: October 2024