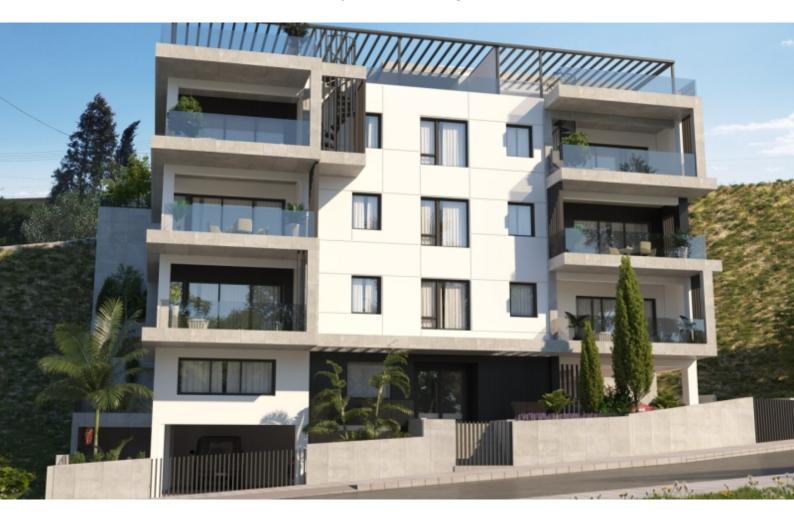

### **Description**

Almost Key Ready!

Modern and Spacious 2 Bedroom Apartment For Sale in Panorea, Germasogeia, Limassol

Located in a peaceful and attractive, newly developed area

It has excellent access to the community center and many amenities!

In addition, it is only a short drive from the highway

Unobstructed sea views!

Cul-de-sac!

2nd Floor

2 Bedrooms

2 Bathrooms

1 En-suite + 1 Family Bathroom

84m2 of Net Indoor area

27m2 of Covered Verandas

10m2 of Storeroom area

Covered parking for 2 cars, one behind the other

Storeroom

A/C

Electric shutters in the bedrooms

Provisions for photovoltaic system

Security System

Pressurized water system

Modern Design
High-quality materials and finishes
Open Plan
Fitted kitchen with breakfast bar
Fitted Wardrobes
BBQ Area

Elevator

Secure and private building

Gated access

Delivery Time: October 2024