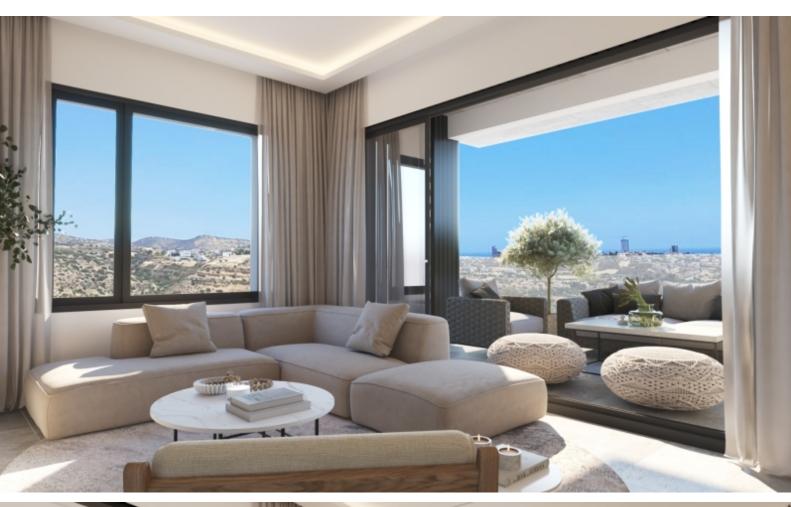

### **Description**

Almost Key Ready!

Modern and Spacious 2 Bedroom Apartment For Sale in Panorea, Germasogeia, Limassol

Located in a peaceful and attractive, newly developed area

It has excellent access to the community center and many amenities!

In addition, it is only a short drive from the highway

Unobstructed sea views!

Cul-de-sac!

2nd Floor

2 Bedrooms

2 Bathrooms

1 En-suite + 1 Family Bathroom

84m2 of Net Indoor area

27m2 of Covered Verandas

10m2 of Storeroom area

Covered parking for 2 cars, one behind the other

Storeroom

A/C

Electric shutters in the bedrooms

Provisions for photovoltaic system

Security System

Pressurized water system

Modern Design
High-quality materials and finishes
Open Plan
Fitted kitchen with breakfast bar
Fitted Wardrobes
BBQ Area

Elevator

Secure and private building

Gated access

Delivery Time: October 2024