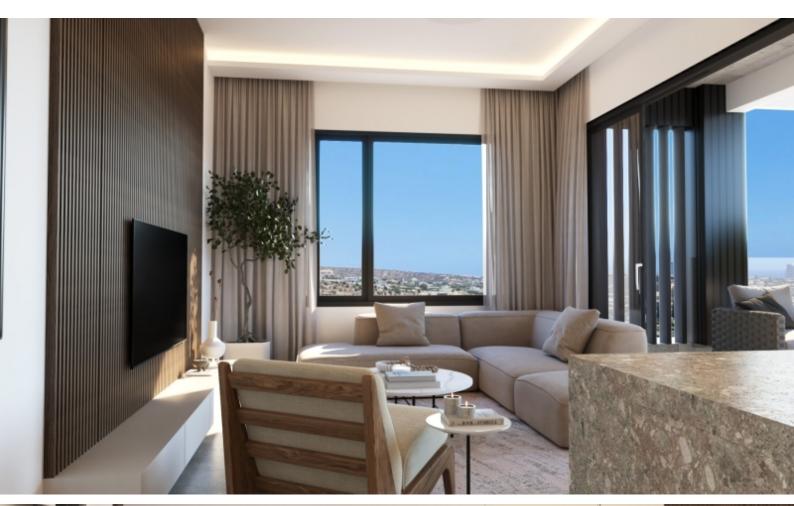

### **Description**

Almost Key Ready!

Modern and Spacious 2 Bedroom Apartment For Sale in Panorea, Germasogeia, Limassol

Located in a peaceful and attractive, newly developed area

It has excellent access to the community center and many amenities!

In addition, it is only a short drive from the highway

Unobstructed sea views!

Cul-de-sac!

2nd Floor

2 Bedrooms

2 Bathrooms

1 En-suite + 1 Family Bathroom

84m2 of Net Indoor area

Pressurized water system

Modern Design
High-quality materials and finishes
Open Plan
Fitted kitchen with breakfast bar
Fitted Wardrobes
BBQ Area

Elevator

Secure and private building

Gated access

Delivery Time: October 2024