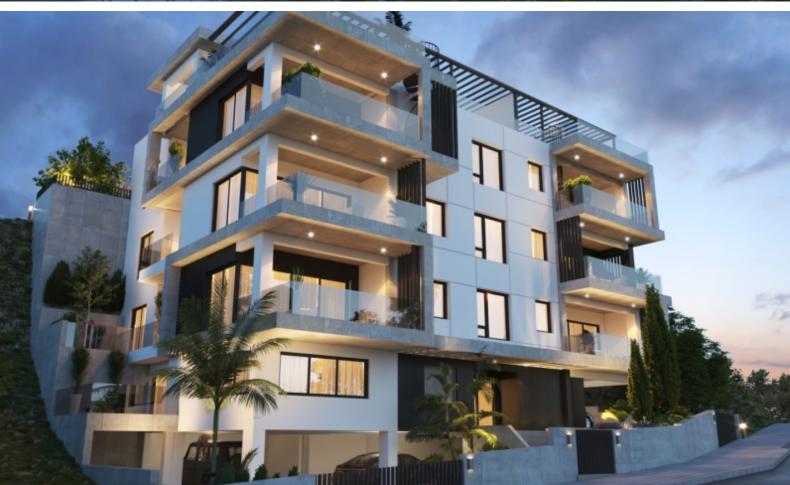

### **Description**

Almost Key Ready!

Modern and Spacious 2 Bedroom Apartment For Sale in Panorea, Germasogeia, Limassol

Located in a peaceful and attractive, newly developed area

It has excellent access to the community center and many amenities!

In addition, it is only a short drive from the highway

Unobstructed sea views!

Cul-de-sac!

2nd Floor

2 Bedrooms

2 Bathrooms

1 En-suite + 1 Family Bathroom

84m2 of Net Indoor area

27m2 of Covered Verandas

10m2 of Storeroom area

Covered parking for 2 cars, one behind the other

Storeroom

A/C

Electric shutters in the bedrooms

Provisions for photovoltaic system

Security System

Pressurized water system

Modern Design
High-quality materials and finishes
Open Plan
Fitted kitchen with breakfast bar
Fitted Wardrobes
BBQ Area

Elevator

Secure and private building

Gated access

Delivery Time: October 2024