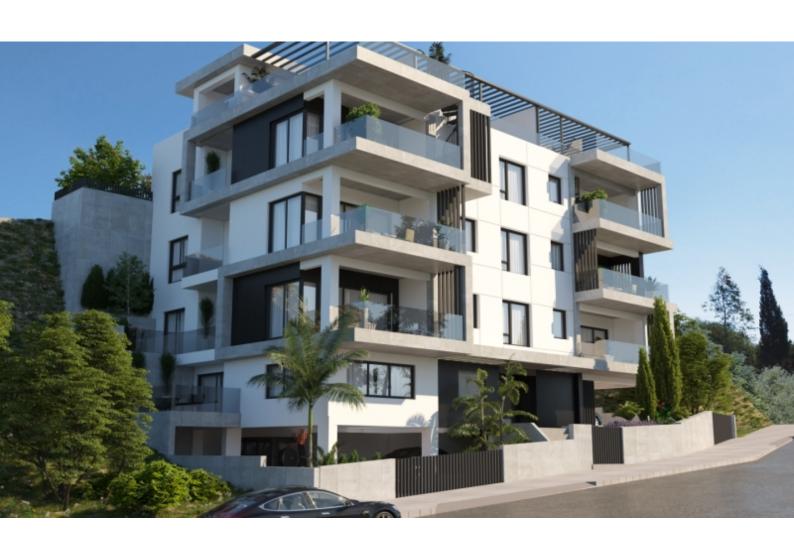

### **Description**

Almost Key Ready!

Modern and Spacious 2 Bedroom Apartment For Sale in Panorea, Germasogeia, Limassol

Located in a peaceful and attractive, newly developed area

It has excellent access to the community center and many amenities!

In addition, it is only a short drive from the highway

Unobstructed sea views!

Cul-de-sac!

2nd Floor

2 Bedrooms

2 Bathrooms

1 En-suite + 1 Family Bathroom

84m2 of Net Indoor area

27m2 of Covered Verandas

10m2 of Storeroom area

Covered parking for 2 cars, one behind the other

Storeroom

A/C

Electric shutters in the bedrooms

Provisions for photovoltaic system

Security System

Pressurized water system

Modern Design
High-quality materials and finishes
Open Plan
Fitted kitchen with breakfast bar
Fitted Wardrobes
BBQ Area

Elevator

Secure and private building

Gated access

Delivery Time: October 2024