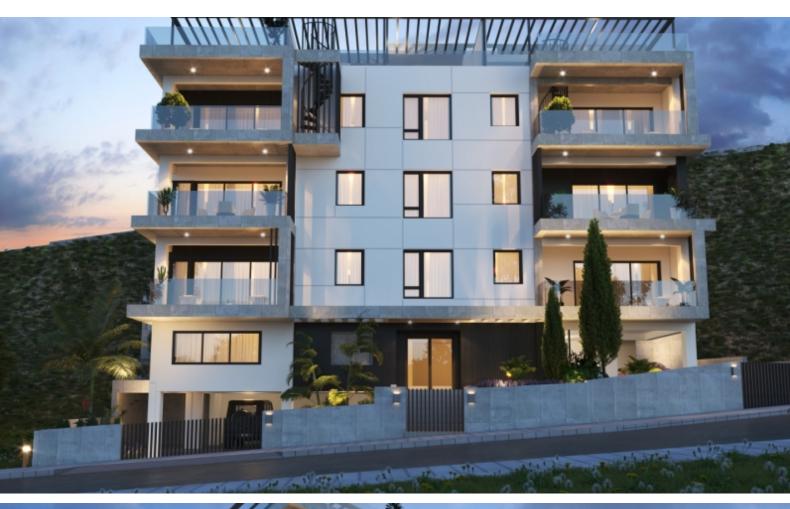

### **Description**

Almost Key Ready!

Modern and Spacious 2 Bedroom Apartment For Sale in Panorea, Germasogeia, Limassol

Located in a peaceful and attractive, newly developed area

It has excellent access to the community center and many amenities!

In addition, it is only a short drive from the highway

Unobstructed sea views!

Cul-de-sac!

2nd Floor

2 Bedrooms

2 Bathrooms

1 En-suite + 1 Family Bathroom

84m2 of Net Indoor area

27m2 of Covered Verandas

10m2 of Storeroom area

Covered parking for 2 cars, one behind the other

Storeroom

A/C

Electric shutters in the bedrooms

Provisions for photovoltaic system

Security System

Pressurized water system

Modern Design
High-quality materials and finishes
Open Plan
Fitted kitchen with breakfast bar
Fitted Wardrobes
BBQ Area

Elevator

Secure and private building

Gated access

Delivery Time: October 2024