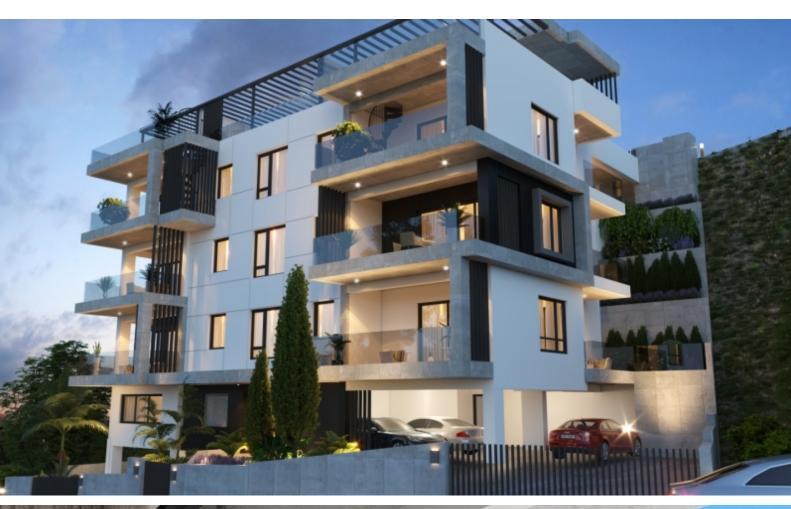

### **Description**

Almost Key Ready!

Modern and Spacious 2 Bedroom Apartment For Sale in Panorea, Germasogeia, Limassol

Located in a peaceful and attractive, newly developed area

It has excellent access to the community center and many amenities!

In addition, it is only a short drive from the highway

Unobstructed sea views!

Cul-de-sac!

2nd Floor

2 Bedrooms

2 Bathrooms

1 En-suite + 1 Family Bathroom

84m2 of Net Indoor area

27m2 of Covered Verandas

10m2 of Storeroom area

Covered parking for 2 cars, one behind the other

Storeroom

A/C

Electric shutters in the bedrooms

Provisions for photovoltaic system

Security System

Pressurized water system

Modern Design
High-quality materials and finishes
Open Plan
Fitted kitchen with breakfast bar
Fitted Wardrobes
BBQ Area

Elevator

Secure and private building

Gated access

Delivery Time: October 2024