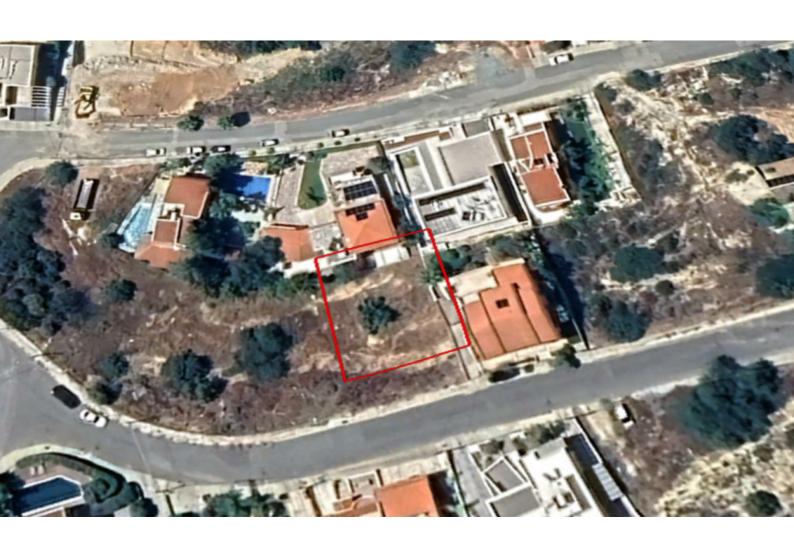

### **Key Facts**

• Residential Land

• 595 m<sup>2</sup> Land Size

• 80% Building Density

• Site Coverage: 45%

• Floors: 3

• Height: 13m

• Title Deed: Available

### **Description**

Residential Plot For Slaei n Agia Fyla, Limassol
Located in a peaceful and sought-after family-friendly neighborhood
It is only minutes from schools and amenities
In addition, it has excellent access to the highway and the city center!
Cul-de-sac!
595m2 of Plot area
Around 22m of Road Frontage
Moderately inclined surface
80% of Building Density
45% of Site Coverage
Up to 3 floors and a height of 13.5m
Access to a registered road
All development infrastructures are in place
This plot is excellent for any type of residential development