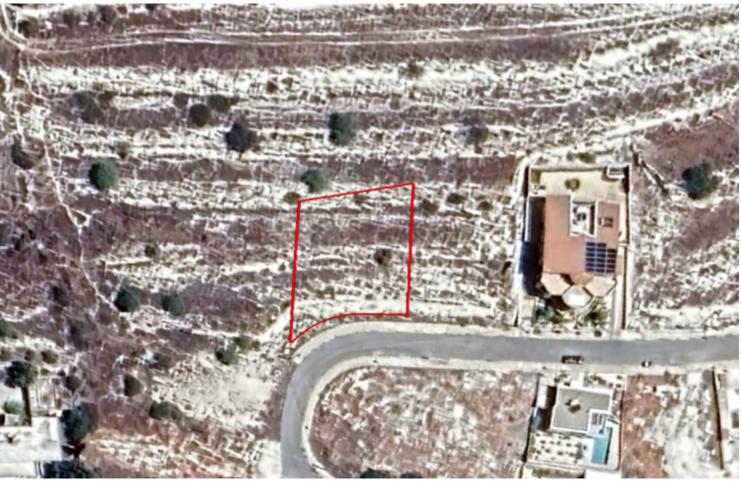

In addition, it is only a short distance from the highway and the reputable Elea Golf Resort

Sensational panoramic sea views

Cul-de-sac!

614m2 of Plot area

Around 25m of Road Frontage

Moderately inclined surface

60% of Building Density

35% of Site Coverage

Up to 2 floors and a height of 10m

Access to a registered road

All development infrastructures are in place

This plot is a fantastic opportunity to developer your ideal family home!