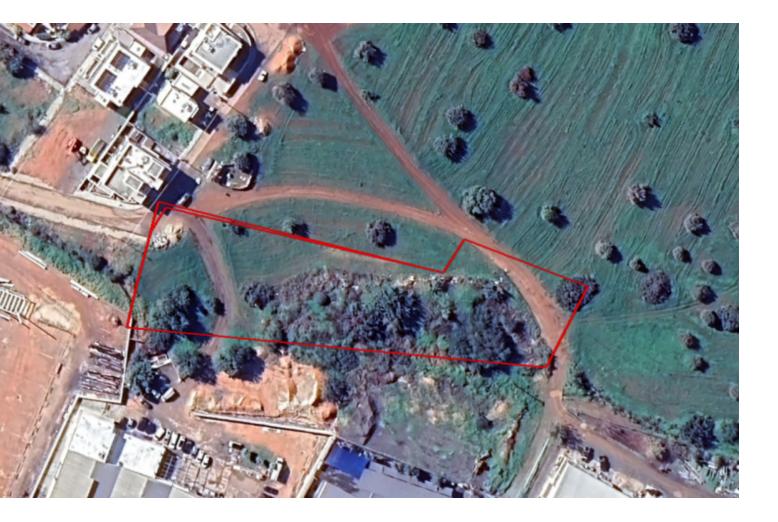

## Description

Large Industrial Land Parcel For Sale in Ypsonas, Limassol Located in a very convenient area, just minutes from the Pafos Junction and the highway! It has excellent access to the Limassol Port 65% Falls within the Industrial Zone 5,352m2 of Land area Around 35m of Road Frontage 90% of Building Density 60% of Site Coverage Up to 2 floors Access to a registered road All development infrastructures are in place This land is excellent for industrial purposes!