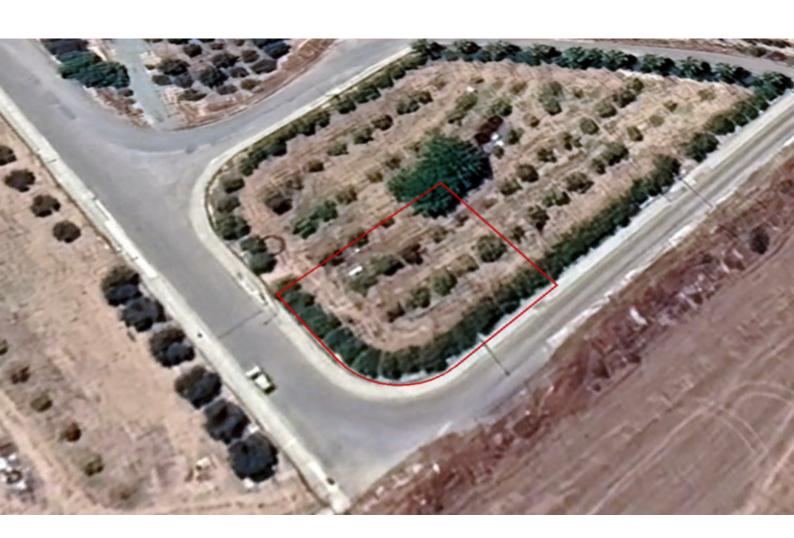

### **Key Facts**

• Residential Land

• 580 m<sup>2</sup> Land Size

• 100% Building Density

• Site Coverage: 50%

Floors: 3Height: 13m

• Title Deed: Available

ID: 36723

#### **Description**

Corner Residential Plot For Sale in Geroksipou, Paphos
Located in a peaceful and attractive environment
It has excellent quick and easy access to the Geroskipu-Paphos City connecting road
In addition, a plethora of amenities are close by!
Corner Position
580m2 of Plot area
Around 45m of Road Frontage
100% of Building Density
50% of Site Coverage
Up to 3 floors and a height of 13.5m
Access to a registered road