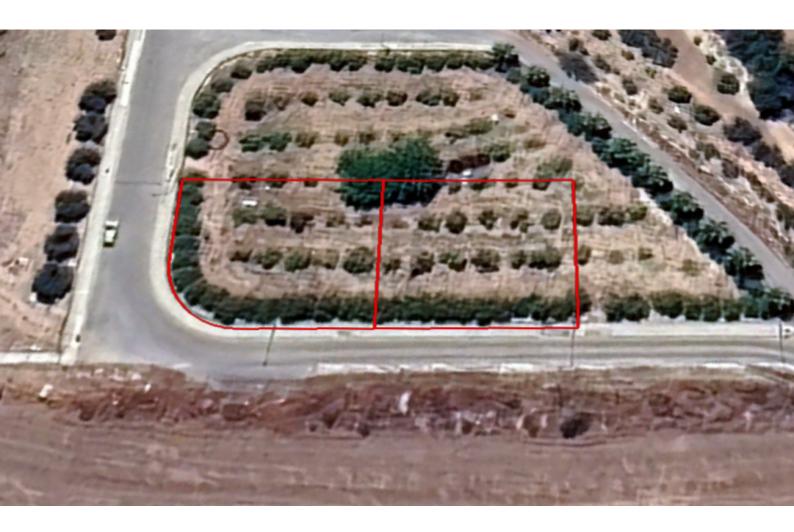

## Description

2 Large Corner Residential Plots For Sale in Geroksipou, Paphos Located in a peaceful and attractive environment It has excellent quick and easy access to the Geroskipu-Paphos City connecting road In addition, a plethora of amenities are close by! Corner Position! 1,155m2 of Plot area Around 70m of Road Frontage 100% of Building Density 50% of Site Coverage Up to 3 floors and a height of 13.5m Access to a registered road All development infrastructures are in place These plots are excellent for any type of residential development